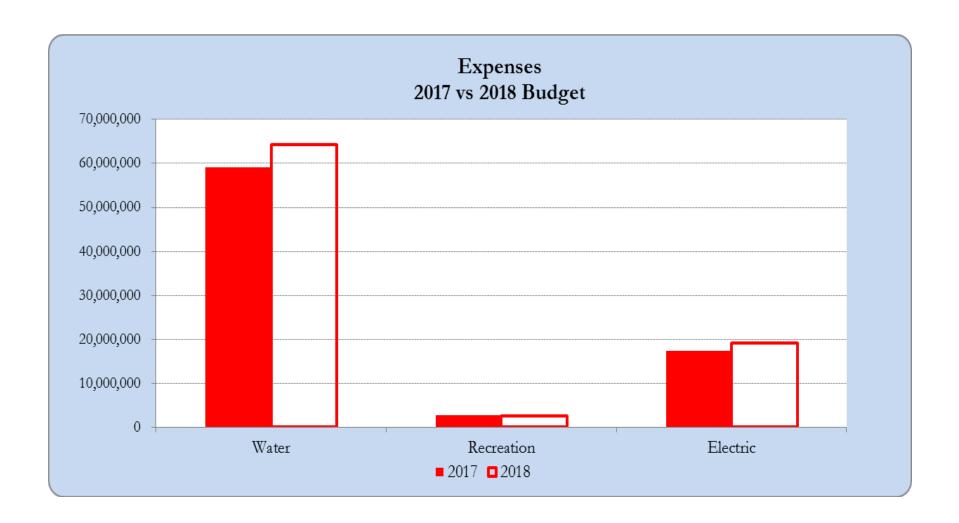

The proposed plan's expenditures are driven by capital project spending and labor costs being funded by current operating and non-operating revenue from the three business lines requiring a significant contribution from reserves. The District's Hydroelectric operation is contributing \$4M to the Water Fund by repaying \$3M for interfund borrowing and \$1M for the initial year of subsidizing operating costs. In addition, Hydroelectric is contributing \$315K for Recreation capital projects and reserve building. This budget remains consistent with the 2013 financial plan and commitments of the Board. The development of the plan is discussed on the budget objectives and assumptions page of this document.

#### Operating & Maintenance Expenditure:

- Labor: 2 FTEs over 2017 budget, 3% COLA at Jan 2018, 5% for normal step increases, Medical 10%, PERS rate at 29.97%
- O&M: Water \$102K under 2017 forecast & \$716K over 2017 budget, Hydro \$2M over 2017 forecast & \$1.8M over 2017 budget
- Excluding Transfers, District \$1.3M (2.6%) over forecast and \$2M (4%) over 2017 budget

Fiscal Year 2018

Fiscal Year 2018

Fiscal Year 2018

Operating & Non Operating Budget: All Divisions by Fund

|                         |                     | 2015 Act   | 2016 Act      | 2017 Fcst    | 2017 Bud   | 2018 Bud      |
|-------------------------|---------------------|------------|---------------|--------------|------------|---------------|
| Operating Budg          | gets:               |            |               |              |            |               |
|                         |                     | ı          |               |              |            |               |
| Revenues                | Water Division      | 27,086,274 | 25,233,161    | 26,574,294   | 28,458,889 | 29,222,756    |
|                         | Recreation Division | 1,743,862  | 2,128,270     | 2,218,605    | 2,634,210  | 2,319,273     |
|                         | Electric Division   | 20,991,772 | 22,602,085    | 23,355,867   | 19,426,142 | 20,043,949    |
| Revenues Total          |                     | 49,821,908 | 49,963,516    | 52,148,765   | 50,519,241 | 51,585,978    |
|                         |                     |            |               |              |            |               |
| Expenses                | Water Division      | 34,655,788 | 33,896,441    | 38,181,113   | 37,466,297 | 38,134,377    |
|                         | Recreation Division | 1,931,673  | 1,763,550     | 2,309,880    | 2,278,516  | 2,162,060     |
|                         | Electric Division   | 15,832,944 | 14,164,683    | 19,076,237   | 17,368,664 | 19,272,452    |
| Expenses Total          |                     | 52,420,405 | 49,824,674    | 59,567,229   | 57,113,477 | 59,568,889    |
|                         |                     |            |               |              |            |               |
|                         |                     | Ope        | rating Income | (7,418,464)  |            | (7,982,911)   |
| Non Operating           | Budget:             | - 1        | 8             | (,,, -,,,-,, |            | ( , , , , , , |
| 1 ton operating         | <u> </u>            |            |               |              |            |               |
| Revenues                | Water Division      | 12,559,469 | 18,324,988    | 23,204,039   | 22,460,675 | 26,125,984    |
|                         | Recreation Division |            | 579,871       | 397,500      | 397,500    | 315,000       |
|                         | Electric Division   | 3,518,742  | 2,608,749     | 6,437,582    | 4,525,000  | 4,200,000     |
| Revenues Total          |                     | 16,078,211 | 21,513,608    | 30,039,121   | 27,383,175 | 30,640,984    |
|                         |                     |            |               |              |            |               |
| Expenses                | Water Division      | 8,325,874  | 20,256,068    | 25,976,061   | 21,635,000 | 26,120,000    |
|                         | Recreation Division | -          | 38,419        | 602,500      | 397,500    | 315,000       |
|                         | Electric Division   | 3,518,742  | 2,608,749     | 6,437,582    | 4,525,000  | 4,200,000     |
| Expenses Total          |                     | 11,844,616 | 22,903,236    | 33,016,143   | 26,557,500 | 30,635,000    |
| •                       |                     |            |               |              |            |               |
|                         |                     | Non Ope    | rating Income | (2,977,021)  |            | 5,984         |
|                         |                     | P          | 0             | (- 3 3)      |            |               |
| * See Cash Schedule for | Reserve Impact      | District   | Net Income*   | (10,395,485) |            | (7,976,927)   |
| see Cash schedule for   | reserve impact      | District   | TACE THEOTHE. | (10,575,705) |            | (1,7/0,74/)   |