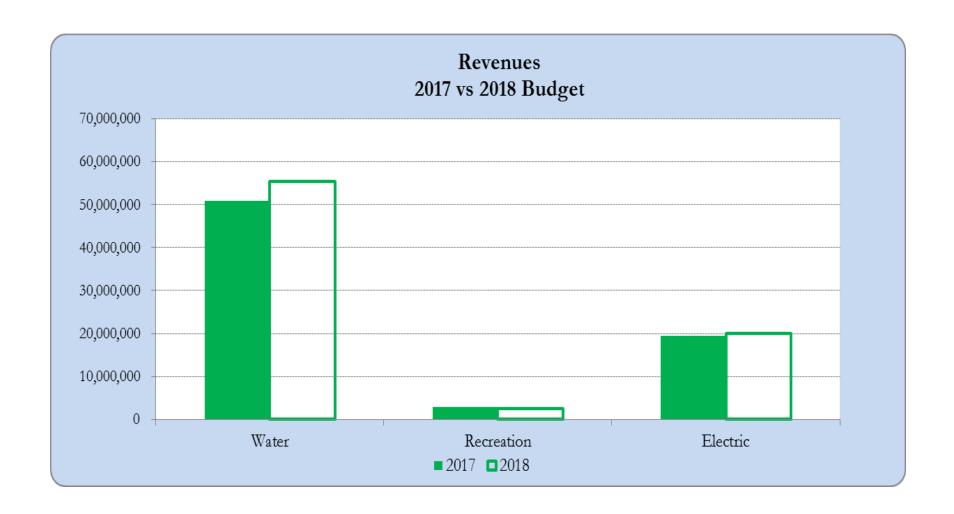

Water Revenues were slightly higher from 2016 to 2017 forecasted levels resulting from rate increases and demand. Consistent with board direction to increase capital spending and reduce reserves, the proposed FY 2018 budget estimates a negative \$8 million net income and staff projects \$5.5 million will liquidate in 2018. Long-term climate models and current legislative initiatives signal continual volatility and therefore we approach the 2018 budget cautiously. Our District's 2017 financial efficiency report indicates approximately \$6 million in grant support and \$1 million in labor savings demonstrating a strong organizational commitment to securing external funding while improving internal efficiencies, for the benefit of our rate payers and community.

#### Operating Revenue:

- Water Sales 8% over 2017 forecast (6% rate study, 2% demand), Transfer In \$4.2M from Hydro, \$350K from CFD and AD
- Recreation revenues 3% over forecast, excluding \$315K Transfer In from Hydro, necessary increase to build operating reserves
- Hydroelectric Power Contracts projected at 85% of expected levels

Fiscal Year 2018

Fiscal Year 2018

Fiscal Year 2018

Operating & Non Operating Budget: All Divisions by Fund

|                         |                     | 2015 Act   | 2016 Act      | 2017 Fcst    | 2017 Bud   | 2018 Bud      |
|-------------------------|---------------------|------------|---------------|--------------|------------|---------------|
| Operating Budg          | gets:               |            |               |              |            |               |
|                         |                     | ı          |               |              |            |               |
| Revenues                | Water Division      | 27,086,274 | 25,233,161    | 26,574,294   | 28,458,889 | 29,222,756    |
|                         | Recreation Division | 1,743,862  | 2,128,270     | 2,218,605    | 2,634,210  | 2,319,273     |
|                         | Electric Division   | 20,991,772 | 22,602,085    | 23,355,867   | 19,426,142 | 20,043,949    |
| Revenues Total          |                     | 49,821,908 | 49,963,516    | 52,148,765   | 50,519,241 | 51,585,978    |
|                         |                     |            |               |              |            |               |
| Expenses                | Water Division      | 34,655,788 | 33,896,441    | 38,181,113   | 37,466,297 | 38,134,377    |
|                         | Recreation Division | 1,931,673  | 1,763,550     | 2,309,880    | 2,278,516  | 2,162,060     |
|                         | Electric Division   | 15,832,944 | 14,164,683    | 19,076,237   | 17,368,664 | 19,272,452    |
| Expenses Total          |                     | 52,420,405 | 49,824,674    | 59,567,229   | 57,113,477 | 59,568,889    |
|                         |                     |            |               |              |            |               |
|                         |                     | Ope        | rating Income | (7,418,464)  |            | (7,982,911)   |
| Non Operating           | Budget:             | - 1        | 8             | (,,, -,,,-,, |            | ( , , , , , , |
| 1 ton operating         | <u> </u>            |            |               |              |            |               |
| Revenues                | Water Division      | 12,559,469 | 18,324,988    | 23,204,039   | 22,460,675 | 26,125,984    |
|                         | Recreation Division |            | 579,871       | 397,500      | 397,500    | 315,000       |
|                         | Electric Division   | 3,518,742  | 2,608,749     | 6,437,582    | 4,525,000  | 4,200,000     |
| Revenues Total          |                     | 16,078,211 | 21,513,608    | 30,039,121   | 27,383,175 | 30,640,984    |
|                         |                     |            |               |              |            |               |
| Expenses                | Water Division      | 8,325,874  | 20,256,068    | 25,976,061   | 21,635,000 | 26,120,000    |
|                         | Recreation Division | -          | 38,419        | 602,500      | 397,500    | 315,000       |
|                         | Electric Division   | 3,518,742  | 2,608,749     | 6,437,582    | 4,525,000  | 4,200,000     |
| Expenses Total          |                     | 11,844,616 | 22,903,236    | 33,016,143   | 26,557,500 | 30,635,000    |
| •                       |                     |            |               |              |            |               |
|                         |                     | Non Ope    | rating Income | (2,977,021)  |            | 5,984         |
|                         |                     | P          | 0             | (- 3 3)      |            |               |
| * See Cash Schedule for | Reserve Impact      | District   | Net Income*   | (10,395,485) |            | (7,976,927)   |
| see Cash schedule for   | reserve impact      | District   | TACE THEOTHE. | (10,575,705) |            | (1,7/0,74/)   |