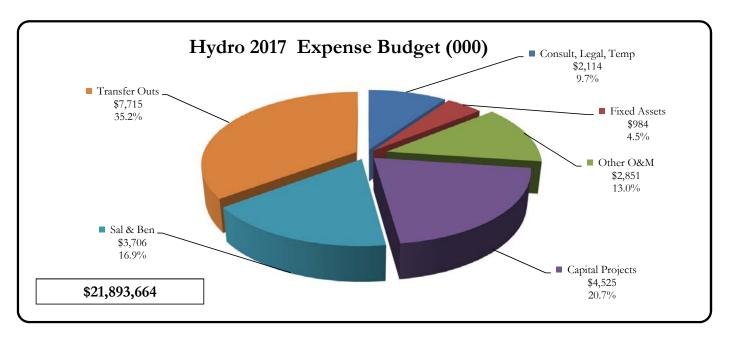

The proposed plan's expenditures are driven by capital project spending and labor costs being funded by current operating and non-operating revenue from the three business lines requiring a significant contribution from reserves. The District's Hydroelectric operation is contributing \$4M to the Water Fund by repaying \$3M for interfund borrowing and \$1M for the initial year of subsidizing operating costs. In addition, Hydroelectric is contributing \$315K for Recreation capital projects and reserve building. This budget remains consistent with the 2013 financial plan and commitments of the Board. The development of the plan is discussed on the budget objectives and assumptions page of this document.

#### Operating & Maintenance Expenditure:

- Labor: 2 FTEs over 2017 budget, 3% COLA at Jan 2018, 5% for normal step increases, Medical 10%, PERS rate at 29.97%
- O&M: Water \$102K under 2017 forecast & \$716K over 2017 budget, Hydro \$2M over 2017 forecast & \$1.8M over 2017 budget
- Excluding Transfers, District \$1.3M (2.6%) over forecast and \$2M (4%) over 2017 budget

#### Capital Expenditure:

- Water \$4.5M over 2017 budget, drawing down \$10M from bond proceeds
- Rec \$288K down from 2017 budget
- Hydro \$325K down from 2017 budget

Fiscal Year 2018

Fiscal Year 2018

Fiscal Year 2018