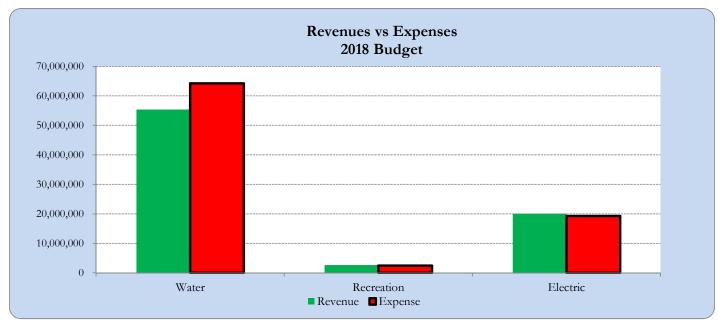

Fiscal Year 2018

Fiscal Year 2018

Fiscal Year 2018

Operating & Non Operating Budget: All Divisions by Fund

|                         |                     | 2015 Act   | 2016 Act      | 2017 Fcst    | 2017 Bud   | 2018 Bud      |
|-------------------------|---------------------|------------|---------------|--------------|------------|---------------|
| Operating Budg          | gets:               |            |               |              |            |               |
|                         |                     | ı          |               |              |            |               |
| Revenues                | Water Division      | 27,086,274 | 25,233,161    | 26,574,294   | 28,458,889 | 29,222,756    |
|                         | Recreation Division | 1,743,862  | 2,128,270     | 2,218,605    | 2,634,210  | 2,319,273     |
|                         | Electric Division   | 20,991,772 | 22,602,085    | 23,355,867   | 19,426,142 | 20,043,949    |
| Revenues Total          |                     | 49,821,908 | 49,963,516    | 52,148,765   | 50,519,241 | 51,585,978    |
|                         |                     |            |               |              |            |               |
| Expenses                | Water Division      | 34,655,788 | 33,896,441    | 38,181,113   | 37,466,297 | 38,134,377    |
|                         | Recreation Division | 1,931,673  | 1,763,550     | 2,309,880    | 2,278,516  | 2,162,060     |
|                         | Electric Division   | 15,832,944 | 14,164,683    | 19,076,237   | 17,368,664 | 19,272,452    |
| Expenses Total          |                     | 52,420,405 | 49,824,674    | 59,567,229   | 57,113,477 | 59,568,889    |
|                         |                     |            |               |              |            |               |
|                         |                     | Ope        | rating Income | (7,418,464)  |            | (7,982,911)   |
| Non Operating           | Budget:             | - 1        | 8             | (,,, -,,,-,, |            | ( , , , , , , |
| 1 ton operating         | <u> </u>            |            |               |              |            |               |
| Revenues                | Water Division      | 12,559,469 | 18,324,988    | 23,204,039   | 22,460,675 | 26,125,984    |
|                         | Recreation Division |            | 579,871       | 397,500      | 397,500    | 315,000       |
|                         | Electric Division   | 3,518,742  | 2,608,749     | 6,437,582    | 4,525,000  | 4,200,000     |
| Revenues Total          |                     | 16,078,211 | 21,513,608    | 30,039,121   | 27,383,175 | 30,640,984    |
|                         |                     |            |               |              |            |               |
| Expenses                | Water Division      | 8,325,874  | 20,256,068    | 25,976,061   | 21,635,000 | 26,120,000    |
|                         | Recreation Division | -          | 38,419        | 602,500      | 397,500    | 315,000       |
|                         | Electric Division   | 3,518,742  | 2,608,749     | 6,437,582    | 4,525,000  | 4,200,000     |
| Expenses Total          |                     | 11,844,616 | 22,903,236    | 33,016,143   | 26,557,500 | 30,635,000    |
| •                       |                     |            |               |              |            |               |
|                         |                     | Non Ope    | rating Income | (2,977,021)  |            | 5,984         |
|                         |                     | P          | 0             | (- 3 3)      |            |               |
| * See Cash Schedule for | Reserve Impact      | District   | Net Income*   | (10,395,485) |            | (7,976,927)   |
| see Cash schedule for   | reserve impact      | District   | TACE THEOTHE. | (10,575,705) |            | (1,7/0,74/)   |

Fiscal Year 2018

|                                        |          | 2015 Act   | 2016 Act     | 2017 Fcst    | 2017 Bud   | 2018 Bud    |
|----------------------------------------|----------|------------|--------------|--------------|------------|-------------|
| Operating & Non Operating              | Budgets: |            |              |              |            |             |
| Operating                              | Revenues | 27,086,274 | 25,233,161   | 26,574,294   | 28,458,889 | 29,222,756  |
|                                        | Expenses | 34,655,788 | 33,896,441   | 38,181,113   | 37,466,297 | 38,134,377  |
|                                        |          |            |              |              |            |             |
|                                        |          | Opera      | ating Income | (11,606,818) |            | (8,911,621) |
| Non Operating                          | Revenues | 12,559,469 | 18,324,988   | 23,204,039   | 22,460,675 | 26,125,984  |
|                                        | Expenses | 8,325,874  | 20,256,068   | 25,976,061   | 21,635,000 | 26,120,000  |
|                                        |          |            |              |              |            |             |
|                                        |          | Non Opera  | iting Income | (2,772,021)  |            | 5,984       |
| * See Cash Schedule for Reserve Impact |          | ]          | Net Income*  | (14,378,840) |            | (8,905,637) |