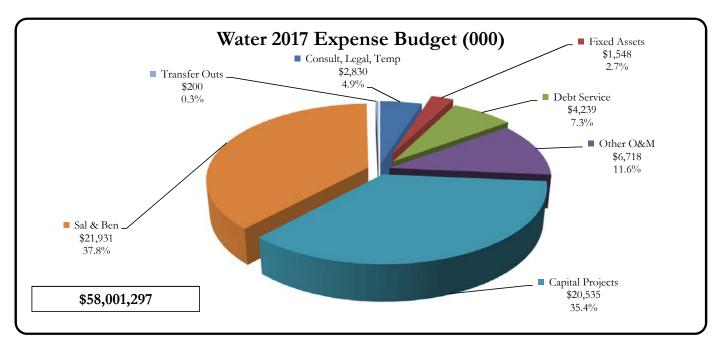

Fiscal Year 2018

|                          |                            | 2015 4     | 2016 A     | 2017 F     | 2017 B 1   | 2010 D 1   |
|--------------------------|----------------------------|------------|------------|------------|------------|------------|
|                          | <b>D</b>                   | 2015 Act   | 2016 Act   | 2017 Fcst  | 2017 Bud   | 2018 Bud   |
| Operating & Non Operatin | g Budgets:                 |            |            |            |            |            |
| Expenses                 | 10113 Directors            | 154,721    | 184,877    | 203,579    | 197,743    | 237,140    |
|                          | 10114 Administration       | 8,474,806  | 5,668,544  | 6,812,036  | 7,229,893  | 6,891,753  |
|                          | 10115 Management           | 1,989,461  | 2,409,638  | 2,539,433  | 1,973,397  | 1,965,405  |
|                          | 10116 Watershed            | -          | 232,076    | 434,784    | 411,360    | 560,986    |
|                          | 10117 Human Resources      | -          | 162,209    | 365,424    | 380,252    | 468,106    |
|                          | 10118 Information Services | 472,689    | 625,546    | 806,520    | 773,585    | 795,037    |
|                          | 10131 Cashiering           | 165,319    | 165,235    | 191,155    | 180,467    | 194,628    |
|                          | 10133 Customer Service     | 657,025    | 658,640    | 752,100    | 727,980    | 1,002,835  |
|                          | 10135 Accounting           | 958,192    | 1,009,011  | 1,219,027  | 1,061,724  | 1,092,928  |
|                          | 10151 Engineering          | 3,041,925  | 3,785,969  | 3,885,705  | 3,830,097  | 3,811,120  |
|                          | 10171 Water Operations     | 7,165,999  | 8,280,180  | 9,421,073  | 9,239,906  | 9,617,653  |
|                          | 10191 Maintenance          | 8,744,611  | 8,675,636  | 9,808,801  | 9,181,723  | 9,515,594  |
|                          | 10193 Purchasing           | 1,768,949  | 1,233,904  | 782,186    | 1,063,050  | 1,021,356  |
|                          | 10195 Shop Operations      | 1,062,091  | 804,976    | 959,288    | 1,215,120  | 959,836    |
| Operating Expenses Total |                            | 34,655,788 | 33,896,441 | 38,181,113 | 37,466,297 | 38,134,377 |
|                          |                            |            |            |            |            |            |
| Expenses                 | 10114 Administration       | _          | 49,928     | 635,731    | 630,000    | 1,430,000  |
|                          | 10115 Management           | _          | 75,970     | 8,290      | -          | 2,000,000  |
|                          | 10118 Information Services | -          | 2,918      | 100,000    | 300,000    | 500,000    |
|                          | 10151 Engineering          | 8,325,874  | 19,683,690 | 24,162,040 | 19,635,000 | 20,830,000 |
|                          | 10171 Water Operations     | -          | 47,138     | 310,000    | 310,000    | 310,000    |
|                          | 10191 Maintenance          | -          | 396,424    | 760,000    | 760,000    | 1,050,000  |
| Non Operating Expenses T | otal                       | 8,325,874  | 20,256,068 | 25,976,061 | 21,635,000 | 26,120,000 |