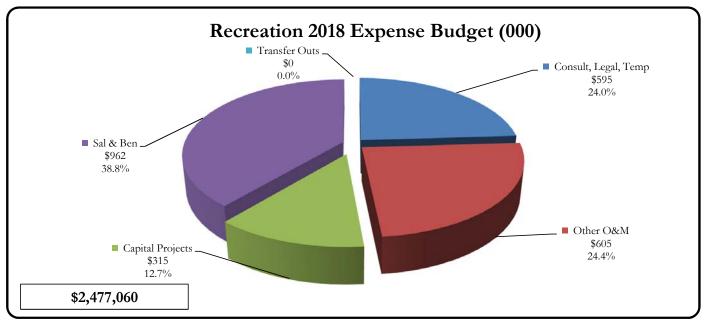

#### Operating Revenue:

- Water Sales 8% over 2017 forecast (6% rate study, 2% demand), Transfer In \$4.2M from Hydro, \$350K from CFD and AD
- Recreation revenues 3% over forecast, excluding \$315K Transfer In from Hydro, necessary increase to build operating reserves
- Hydroelectric Power Contracts projected at 85% of expected levels

#### Capital Expenditure:

- Water \$4.5M over 2017 budget, drawing down \$10M from bond proceeds
- Rec \$288K down from 2017 budget
- Hydro \$325K down from 2017 budget

Fiscal Year 2018

Fiscal Year 2018

Fiscal Year 2018