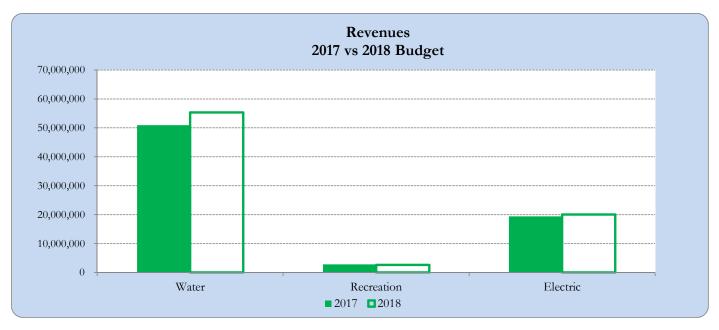

Fiscal Year 2018

Fiscal Year 2018

Fiscal Year 2018

Operating & Non Operating Budget: All Divisions by Fund

|                         |                     | 2015 Act   | 2016 Act      | 2017 Fcst    | 2017 Bud   | 2018 Bud      |
|-------------------------|---------------------|------------|---------------|--------------|------------|---------------|
| Operating Budg          | gets:               |            |               |              |            |               |
|                         |                     | ı          |               |              |            |               |
| Revenues                | Water Division      | 27,086,274 | 25,233,161    | 26,574,294   | 28,458,889 | 29,222,756    |
|                         | Recreation Division | 1,743,862  | 2,128,270     | 2,218,605    | 2,634,210  | 2,319,273     |
|                         | Electric Division   | 20,991,772 | 22,602,085    | 23,355,867   | 19,426,142 | 20,043,949    |
| Revenues Total          |                     | 49,821,908 | 49,963,516    | 52,148,765   | 50,519,241 | 51,585,978    |
|                         |                     |            |               |              |            |               |
| Expenses                | Water Division      | 34,655,788 | 33,896,441    | 38,181,113   | 37,466,297 | 38,134,377    |
|                         | Recreation Division | 1,931,673  | 1,763,550     | 2,309,880    | 2,278,516  | 2,162,060     |
|                         | Electric Division   | 15,832,944 | 14,164,683    | 19,076,237   | 17,368,664 | 19,272,452    |
| Expenses Total          |                     | 52,420,405 | 49,824,674    | 59,567,229   | 57,113,477 | 59,568,889    |
|                         |                     |            |               |              |            |               |
|                         |                     | Ope        | rating Income | (7,418,464)  |            | (7,982,911)   |
| Non Operating           | Budget:             | - 1        | 8             | (,,, -,,,-,, |            | ( , , , , , , |
| 1 ton operating         | <u> </u>            |            |               |              |            |               |
| Revenues                | Water Division      | 12,559,469 | 18,324,988    | 23,204,039   | 22,460,675 | 26,125,984    |
|                         | Recreation Division |            | 579,871       | 397,500      | 397,500    | 315,000       |
|                         | Electric Division   | 3,518,742  | 2,608,749     | 6,437,582    | 4,525,000  | 4,200,000     |
| Revenues Total          |                     | 16,078,211 | 21,513,608    | 30,039,121   | 27,383,175 | 30,640,984    |
|                         |                     |            |               |              |            |               |
| Expenses                | Water Division      | 8,325,874  | 20,256,068    | 25,976,061   | 21,635,000 | 26,120,000    |
|                         | Recreation Division | -          | 38,419        | 602,500      | 397,500    | 315,000       |
|                         | Electric Division   | 3,518,742  | 2,608,749     | 6,437,582    | 4,525,000  | 4,200,000     |
| Expenses Total          |                     | 11,844,616 | 22,903,236    | 33,016,143   | 26,557,500 | 30,635,000    |
| •                       |                     |            |               |              |            |               |
|                         |                     | Non Ope    | rating Income | (2,977,021)  |            | 5,984         |
|                         |                     | P          | 0             | (- 3 3)      |            |               |
| * See Cash Schedule for | Reserve Impact      | District   | Net Income*   | (10,395,485) |            | (7,976,927)   |
| see Cash schedule for   | reserve impact      | District   | TACE THEOTHE. | (10,575,705) |            | (1,7/0,74/)   |

#### Operating & Non Operating Budget: All Divisions by Function

|                                         |                                                                                               | 2015 Act                                                                               | 2016 Act                                                                                         | 2017 Fcst                                                                                                      | 2017 Bud                                                                                                     | 2018 Bud                                                                                                          |
|-----------------------------------------|-----------------------------------------------------------------------------------------------|----------------------------------------------------------------------------------------|--------------------------------------------------------------------------------------------------|----------------------------------------------------------------------------------------------------------------|--------------------------------------------------------------------------------------------------------------|-------------------------------------------------------------------------------------------------------------------|
| Operating Budge                         | ets:                                                                                          |                                                                                        |                                                                                                  |                                                                                                                |                                                                                                              |                                                                                                                   |
| Revenues                                | Water Sales                                                                                   | 19,332,173                                                                             | 19,939,727                                                                                       | 21,906,554                                                                                                     | 23,434,517                                                                                                   | 23,659,078                                                                                                        |
|                                         | Other Water Revenue                                                                           | 1,718,902                                                                              | 1,085,735                                                                                        | 1,052,451                                                                                                      | 1,409,081                                                                                                    | 1,059,738                                                                                                         |
|                                         | Recreation Fees                                                                               | 1,743,862                                                                              | 2,128,270                                                                                        | 2,218,605                                                                                                      | 2,634,210                                                                                                    | 2,319,273                                                                                                         |
|                                         | Electric Power                                                                                | 20,991,772                                                                             | 22,602,085                                                                                       | 23,355,867                                                                                                     | 19,426,142                                                                                                   | 20,043,949                                                                                                        |
|                                         | Transfer Ins                                                                                  | 6,035,199                                                                              | 4,207,699                                                                                        | 3,615,290                                                                                                      | 3,615,290                                                                                                    | 4,503,940                                                                                                         |
| Revenues Total                          |                                                                                               | 49,821,908                                                                             | 49,963,516                                                                                       | 52,148,765                                                                                                     | 50,519,241                                                                                                   | 51,585,978                                                                                                        |
|                                         |                                                                                               |                                                                                        |                                                                                                  |                                                                                                                |                                                                                                              |                                                                                                                   |
| Expenses                                | Sal & Ben                                                                                     | 23,057,620                                                                             | 23,174,144                                                                                       | 27,372,618                                                                                                     | 26,552,861                                                                                                   | 28,237,891                                                                                                        |
|                                         | Other O&M                                                                                     | 8,634,680                                                                              | 7,952,093                                                                                        | 8,856,306                                                                                                      | 10,159,143                                                                                                   | 9,991,605                                                                                                         |
|                                         | Consult, Legal, Temp                                                                          | 3,980,925                                                                              | 6,353,871                                                                                        | 6,719,432                                                                                                      | 5,447,450                                                                                                    | 6,048,800                                                                                                         |
|                                         | Debt Service                                                                                  | 5,591,614                                                                              | 3,610,185                                                                                        | 4,189,673                                                                                                      | 4,238,893                                                                                                    | 4,190,493                                                                                                         |
|                                         | Fixed Assets                                                                                  | 1,601,625                                                                              | 2,173,187                                                                                        | 2,444,023                                                                                                      | 2,531,330                                                                                                    | 2,395,100                                                                                                         |
|                                         |                                                                                               |                                                                                        |                                                                                                  |                                                                                                                |                                                                                                              |                                                                                                                   |
|                                         | Transfer Outs                                                                                 | 9,553,941                                                                              | 6,561,194                                                                                        | 9,985,177                                                                                                      | 8,183,800                                                                                                    | 8,705,000                                                                                                         |
| Expenses Total                          | Transfer Outs                                                                                 | 9,553,941<br><b>52,420,405</b>                                                         | 6,561,194<br><b>49,824,674</b>                                                                   | 9,985,177<br><b>59,567,229</b>                                                                                 | 8,183,800<br><b>57,113,477</b>                                                                               | 8,705,000<br><b>59,568,889</b>                                                                                    |
| Expenses Total  Non Operating E         |                                                                                               |                                                                                        |                                                                                                  |                                                                                                                |                                                                                                              |                                                                                                                   |
| •                                       |                                                                                               |                                                                                        |                                                                                                  |                                                                                                                |                                                                                                              |                                                                                                                   |
| Non Operating E                         | Budget:                                                                                       | 52,420,405                                                                             | 49,824,674                                                                                       | 59,567,229                                                                                                     | 57,113,477                                                                                                   | 59,568,889                                                                                                        |
| Non Operating E                         | Budget: Property Taxes                                                                        | 52,420,405<br>10,696,832                                                               | 49 <b>,</b> 824 <b>,</b> 674<br>11 <b>,</b> 363 <b>,</b> 337                                     | 59,567,229<br>11,535,640                                                                                       | <b>57,113,477</b> 11,021,962                                                                                 | 59,568,889<br>11,881,710                                                                                          |
| Non Operating E                         | Budget:  Property Taxes  Bond Proceeds                                                        | 52,420,405<br>10,696,832                                                               | 11,363,337<br>4,168,496                                                                          | 59,567,229<br>11,535,640<br>8,948,892                                                                          | 57,113,477<br>11,021,962<br>8,948,892                                                                        | 59,568,889<br>11,881,710<br>10,000,000                                                                            |
| Non Operating E                         | Budget:  Property Taxes  Bond Proceeds  Capacity Fees                                         | 10,696,832<br>-<br>414,305                                                             | 11,363,337<br>4,168,496<br>575,281                                                               | 59,567,229<br>11,535,640<br>8,948,892<br>367,437                                                               | 57,113,477<br>11,021,962<br>8,948,892<br>831,531                                                             | 59,568,889<br>11,881,710<br>10,000,000<br>378,460                                                                 |
| Non Operating E                         | Property Taxes Bond Proceeds Capacity Fees Grants                                             | 10,696,832<br>-<br>414,305<br>935,659                                                  | 11,363,337<br>4,168,496<br>575,281<br>1,126,782                                                  | 59,567,229<br>11,535,640<br>8,948,892<br>367,437<br>807,760                                                    | 57,113,477<br>11,021,962<br>8,948,892<br>831,531<br>700,000                                                  | 59,568,889<br>11,881,710<br>10,000,000<br>378,460<br>2,380,000                                                    |
| Non Operating E                         | Property Taxes Bond Proceeds Capacity Fees Grants Rents & Leases                              | 10,696,832<br>-<br>414,305<br>935,659<br>101,064                                       | 11,363,337<br>4,168,496<br>575,281<br>1,126,782<br>134,797                                       | 59,567,229<br>11,535,640<br>8,948,892<br>367,437<br>807,760<br>280,210                                         | 57,113,477<br>11,021,962<br>8,948,892<br>831,531<br>700,000<br>199,749                                       | 59,568,889<br>11,881,710<br>10,000,000<br>378,460<br>2,380,000<br>285,814                                         |
| Non Operating E                         | Property Taxes Bond Proceeds Capacity Fees Grants Rents & Leases Interest Income              | 10,696,832<br>-<br>414,305<br>935,659<br>101,064<br>411,609                            | 11,363,337<br>4,168,496<br>575,281<br>1,126,782<br>134,797<br>956,295                            | 59,567,229<br>11,535,640<br>8,948,892<br>367,437<br>807,760<br>280,210<br>1,264,100                            | 57,113,477<br>11,021,962<br>8,948,892<br>831,531<br>700,000<br>199,749<br>758,541                            | 59,568,889<br>11,881,710<br>10,000,000<br>378,460<br>2,380,000<br>285,814<br>1,200,000                            |
| Non Operating E                         | Property Taxes Bond Proceeds Capacity Fees Grants Rents & Leases Interest Income              | 10,696,832<br>-<br>414,305<br>935,659<br>101,064<br>411,609<br>3,518,742               | 11,363,337<br>4,168,496<br>575,281<br>1,126,782<br>134,797<br>956,295<br>3,188,620               | 59,567,229<br>11,535,640<br>8,948,892<br>367,437<br>807,760<br>280,210<br>1,264,100<br>6,835,082               | 57,113,477<br>11,021,962<br>8,948,892<br>831,531<br>700,000<br>199,749<br>758,541<br>4,922,500               | 59,568,889<br>11,881,710<br>10,000,000<br>378,460<br>2,380,000<br>285,814<br>1,200,000<br>4,515,000               |
| Non Operating E Revenues Revenues Total | Property Taxes Bond Proceeds Capacity Fees Grants Rents & Leases Interest Income Transfer Ins | 10,696,832<br>-<br>414,305<br>935,659<br>101,064<br>411,609<br>3,518,742<br>16,078,211 | 11,363,337<br>4,168,496<br>575,281<br>1,126,782<br>134,797<br>956,295<br>3,188,620<br>21,513,608 | 59,567,229<br>11,535,640<br>8,948,892<br>367,437<br>807,760<br>280,210<br>1,264,100<br>6,835,082<br>30,039,121 | 57,113,477<br>11,021,962<br>8,948,892<br>831,531<br>700,000<br>199,749<br>758,541<br>4,922,500<br>27,383,175 | 59,568,889<br>11,881,710<br>10,000,000<br>378,460<br>2,380,000<br>285,814<br>1,200,000<br>4,515,000<br>30,640,984 |