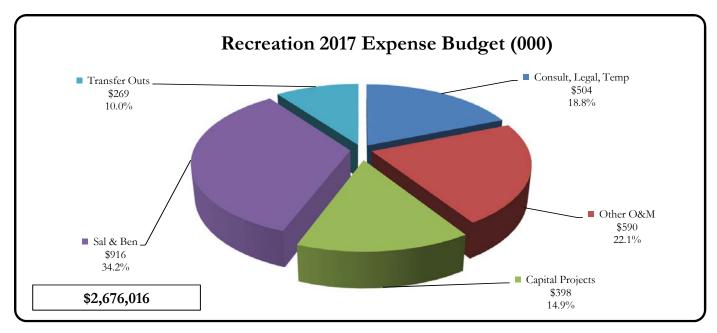

#### Operating Revenue:

- Water Sales 8% over 2017 forecast (6% rate study, 2% demand), Transfer In \$4.2M from Hydro, \$350K from CFD and AD
- Recreation revenues 3% over forecast, excluding \$315K Transfer In from Hydro, necessary increase to build operating reserves
- Hydroelectric Power Contracts projected at 85% of expected levels