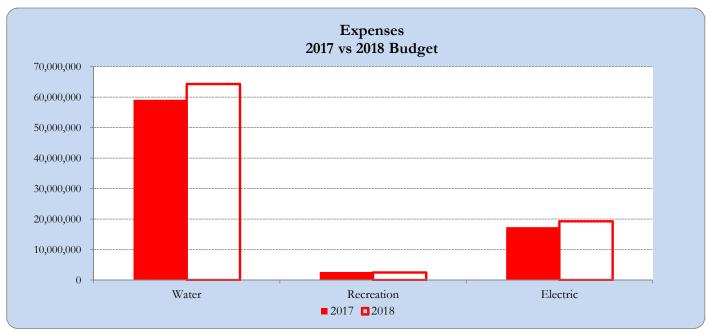

Fiscal Year 2018

Fiscal Year 2018

Fiscal Year 2018

Operating & Non Operating Budget: All Divisions by Fund

|                         |                     | 2015 Act   | 2016 Act      | 2017 Fcst    | 2017 Bud   | 2018 Bud      |
|-------------------------|---------------------|------------|---------------|--------------|------------|---------------|
| Operating Budg          | gets:               |            |               |              |            |               |
|                         |                     | ı          |               |              |            |               |
| Revenues                | Water Division      | 27,086,274 | 25,233,161    | 26,574,294   | 28,458,889 | 29,222,756    |
|                         | Recreation Division | 1,743,862  | 2,128,270     | 2,218,605    | 2,634,210  | 2,319,273     |
|                         | Electric Division   | 20,991,772 | 22,602,085    | 23,355,867   | 19,426,142 | 20,043,949    |
| Revenues Total          |                     | 49,821,908 | 49,963,516    | 52,148,765   | 50,519,241 | 51,585,978    |
|                         |                     |            |               |              |            |               |
| Expenses                | Water Division      | 34,655,788 | 33,896,441    | 38,181,113   | 37,466,297 | 38,134,377    |
|                         | Recreation Division | 1,931,673  | 1,763,550     | 2,309,880    | 2,278,516  | 2,162,060     |
|                         | Electric Division   | 15,832,944 | 14,164,683    | 19,076,237   | 17,368,664 | 19,272,452    |
| Expenses Total          |                     | 52,420,405 | 49,824,674    | 59,567,229   | 57,113,477 | 59,568,889    |
|                         |                     |            |               |              |            |               |
|                         |                     | Ope        | rating Income | (7,418,464)  |            | (7,982,911)   |
| Non Operating           | Budget:             | - 1        | 8             | (,,, -,,,-,, |            | ( , , , , , , |
| 1 ton operating         | <u> </u>            |            |               |              |            |               |
| Revenues                | Water Division      | 12,559,469 | 18,324,988    | 23,204,039   | 22,460,675 | 26,125,984    |
|                         | Recreation Division |            | 579,871       | 397,500      | 397,500    | 315,000       |
|                         | Electric Division   | 3,518,742  | 2,608,749     | 6,437,582    | 4,525,000  | 4,200,000     |
| Revenues Total          |                     | 16,078,211 | 21,513,608    | 30,039,121   | 27,383,175 | 30,640,984    |
|                         |                     |            |               |              |            |               |
| Expenses                | Water Division      | 8,325,874  | 20,256,068    | 25,976,061   | 21,635,000 | 26,120,000    |
|                         | Recreation Division | -          | 38,419        | 602,500      | 397,500    | 315,000       |
|                         | Electric Division   | 3,518,742  | 2,608,749     | 6,437,582    | 4,525,000  | 4,200,000     |
| Expenses Total          |                     | 11,844,616 | 22,903,236    | 33,016,143   | 26,557,500 | 30,635,000    |
| •                       |                     |            |               |              |            |               |
|                         |                     | Non Ope    | rating Income | (2,977,021)  |            | 5,984         |
|                         |                     | P          | 0             | (- 3 3)      |            |               |
| * See Cash Schedule for | Reserve Impact      | District   | Net Income*   | (10,395,485) |            | (7,976,927)   |
| see Cash schedule for   | reserve impact      | District   | TACE THEOTHE. | (10,575,705) |            | (1,7/0,74/)   |

#### Operating & Non Operating Budget: All Divisions by Function

|                                         |                                                                                               | 2015 Act                                                                               | 2016 Act                                                                                         | 2017 Fcst                                                                                                      | 2017 Bud                                                                                                     | 2018 Bud                                                                                                          |
|-----------------------------------------|-----------------------------------------------------------------------------------------------|----------------------------------------------------------------------------------------|--------------------------------------------------------------------------------------------------|----------------------------------------------------------------------------------------------------------------|--------------------------------------------------------------------------------------------------------------|-------------------------------------------------------------------------------------------------------------------|
| Operating Budge                         | ets:                                                                                          |                                                                                        |                                                                                                  |                                                                                                                |                                                                                                              |                                                                                                                   |
| Revenues                                | Water Sales                                                                                   | 19,332,173                                                                             | 19,939,727                                                                                       | 21,906,554                                                                                                     | 23,434,517                                                                                                   | 23,659,078                                                                                                        |
|                                         | Other Water Revenue                                                                           | 1,718,902                                                                              | 1,085,735                                                                                        | 1,052,451                                                                                                      | 1,409,081                                                                                                    | 1,059,738                                                                                                         |
|                                         | Recreation Fees                                                                               | 1,743,862                                                                              | 2,128,270                                                                                        | 2,218,605                                                                                                      | 2,634,210                                                                                                    | 2,319,273                                                                                                         |
|                                         | Electric Power                                                                                | 20,991,772                                                                             | 22,602,085                                                                                       | 23,355,867                                                                                                     | 19,426,142                                                                                                   | 20,043,949                                                                                                        |
|                                         | Transfer Ins                                                                                  | 6,035,199                                                                              | 4,207,699                                                                                        | 3,615,290                                                                                                      | 3,615,290                                                                                                    | 4,503,940                                                                                                         |
| Revenues Total                          |                                                                                               | 49,821,908                                                                             | 49,963,516                                                                                       | 52,148,765                                                                                                     | 50,519,241                                                                                                   | 51,585,978                                                                                                        |
|                                         |                                                                                               |                                                                                        |                                                                                                  |                                                                                                                |                                                                                                              |                                                                                                                   |
| Expenses                                | Sal & Ben                                                                                     | 23,057,620                                                                             | 23,174,144                                                                                       | 27,372,618                                                                                                     | 26,552,861                                                                                                   | 28,237,891                                                                                                        |
|                                         | Other O&M                                                                                     | 8,634,680                                                                              | 7,952,093                                                                                        | 8,856,306                                                                                                      | 10,159,143                                                                                                   | 9,991,605                                                                                                         |
|                                         | Consult, Legal, Temp                                                                          | 3,980,925                                                                              | 6,353,871                                                                                        | 6,719,432                                                                                                      | 5,447,450                                                                                                    | 6,048,800                                                                                                         |
|                                         | Debt Service                                                                                  | 5,591,614                                                                              | 3,610,185                                                                                        | 4,189,673                                                                                                      | 4,238,893                                                                                                    | 4,190,493                                                                                                         |
|                                         | Fixed Assets                                                                                  | 1,601,625                                                                              | 2,173,187                                                                                        | 2,444,023                                                                                                      | 2,531,330                                                                                                    | 2,395,100                                                                                                         |
|                                         |                                                                                               |                                                                                        |                                                                                                  |                                                                                                                |                                                                                                              |                                                                                                                   |
|                                         | Transfer Outs                                                                                 | 9,553,941                                                                              | 6,561,194                                                                                        | 9,985,177                                                                                                      | 8,183,800                                                                                                    | 8,705,000                                                                                                         |
| Expenses Total                          | Transfer Outs                                                                                 | 9,553,941<br><b>52,420,405</b>                                                         | 6,561,194<br><b>49,824,674</b>                                                                   | 9,985,177<br><b>59,567,229</b>                                                                                 | 8,183,800<br><b>57,113,477</b>                                                                               | 8,705,000<br><b>59,568,889</b>                                                                                    |
| Expenses Total  Non Operating E         |                                                                                               |                                                                                        |                                                                                                  |                                                                                                                |                                                                                                              |                                                                                                                   |
| •                                       |                                                                                               |                                                                                        |                                                                                                  |                                                                                                                |                                                                                                              |                                                                                                                   |
| Non Operating E                         | Budget:                                                                                       | 52,420,405                                                                             | 49,824,674                                                                                       | 59,567,229                                                                                                     | 57,113,477                                                                                                   | 59,568,889                                                                                                        |
| Non Operating E                         | Budget: Property Taxes                                                                        | 52,420,405<br>10,696,832                                                               | 49 <b>,</b> 824 <b>,</b> 674<br>11 <b>,</b> 363 <b>,</b> 337                                     | 59,567,229<br>11,535,640                                                                                       | <b>57,113,477</b> 11,021,962                                                                                 | 59,568,889<br>11,881,710                                                                                          |
| Non Operating E                         | Budget:  Property Taxes  Bond Proceeds                                                        | 52,420,405<br>10,696,832                                                               | 11,363,337<br>4,168,496                                                                          | 59,567,229<br>11,535,640<br>8,948,892                                                                          | 57,113,477<br>11,021,962<br>8,948,892                                                                        | 59,568,889<br>11,881,710<br>10,000,000                                                                            |
| Non Operating E                         | Budget:  Property Taxes  Bond Proceeds  Capacity Fees                                         | 10,696,832<br>-<br>414,305                                                             | 11,363,337<br>4,168,496<br>575,281                                                               | 59,567,229<br>11,535,640<br>8,948,892<br>367,437                                                               | 57,113,477<br>11,021,962<br>8,948,892<br>831,531                                                             | 59,568,889<br>11,881,710<br>10,000,000<br>378,460                                                                 |
| Non Operating E                         | Property Taxes Bond Proceeds Capacity Fees Grants                                             | 10,696,832<br>-<br>414,305<br>935,659                                                  | 11,363,337<br>4,168,496<br>575,281<br>1,126,782                                                  | 59,567,229<br>11,535,640<br>8,948,892<br>367,437<br>807,760                                                    | 57,113,477<br>11,021,962<br>8,948,892<br>831,531<br>700,000                                                  | 59,568,889<br>11,881,710<br>10,000,000<br>378,460<br>2,380,000                                                    |
| Non Operating E                         | Property Taxes Bond Proceeds Capacity Fees Grants Rents & Leases                              | 10,696,832<br>-<br>414,305<br>935,659<br>101,064                                       | 11,363,337<br>4,168,496<br>575,281<br>1,126,782<br>134,797                                       | 59,567,229<br>11,535,640<br>8,948,892<br>367,437<br>807,760<br>280,210                                         | 57,113,477<br>11,021,962<br>8,948,892<br>831,531<br>700,000<br>199,749                                       | 59,568,889<br>11,881,710<br>10,000,000<br>378,460<br>2,380,000<br>285,814                                         |
| Non Operating E                         | Property Taxes Bond Proceeds Capacity Fees Grants Rents & Leases Interest Income              | 10,696,832<br>-<br>414,305<br>935,659<br>101,064<br>411,609                            | 11,363,337<br>4,168,496<br>575,281<br>1,126,782<br>134,797<br>956,295                            | 59,567,229<br>11,535,640<br>8,948,892<br>367,437<br>807,760<br>280,210<br>1,264,100                            | 57,113,477<br>11,021,962<br>8,948,892<br>831,531<br>700,000<br>199,749<br>758,541                            | 59,568,889<br>11,881,710<br>10,000,000<br>378,460<br>2,380,000<br>285,814<br>1,200,000                            |
| Non Operating E                         | Property Taxes Bond Proceeds Capacity Fees Grants Rents & Leases Interest Income              | 10,696,832<br>-<br>414,305<br>935,659<br>101,064<br>411,609<br>3,518,742               | 11,363,337<br>4,168,496<br>575,281<br>1,126,782<br>134,797<br>956,295<br>3,188,620               | 59,567,229<br>11,535,640<br>8,948,892<br>367,437<br>807,760<br>280,210<br>1,264,100<br>6,835,082               | 57,113,477<br>11,021,962<br>8,948,892<br>831,531<br>700,000<br>199,749<br>758,541<br>4,922,500               | 59,568,889<br>11,881,710<br>10,000,000<br>378,460<br>2,380,000<br>285,814<br>1,200,000<br>4,515,000               |
| Non Operating E Revenues Revenues Total | Property Taxes Bond Proceeds Capacity Fees Grants Rents & Leases Interest Income Transfer Ins | 10,696,832<br>-<br>414,305<br>935,659<br>101,064<br>411,609<br>3,518,742<br>16,078,211 | 11,363,337<br>4,168,496<br>575,281<br>1,126,782<br>134,797<br>956,295<br>3,188,620<br>21,513,608 | 59,567,229<br>11,535,640<br>8,948,892<br>367,437<br>807,760<br>280,210<br>1,264,100<br>6,835,082<br>30,039,121 | 57,113,477<br>11,021,962<br>8,948,892<br>831,531<br>700,000<br>199,749<br>758,541<br>4,922,500<br>27,383,175 | 59,568,889<br>11,881,710<br>10,000,000<br>378,460<br>2,380,000<br>285,814<br>1,200,000<br>4,515,000<br>30,640,984 |