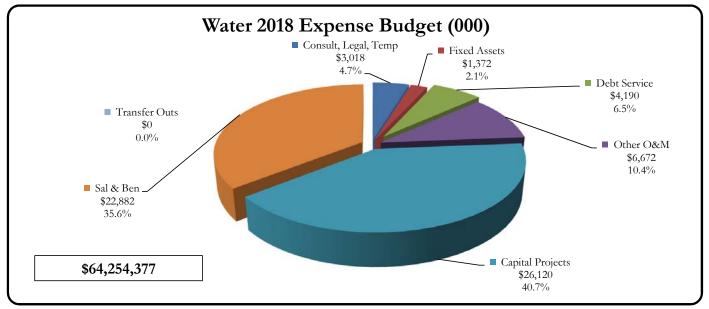

#### Capital Expenditure:

- Water \$4.5M over 2017 budget, drawing down \$10M from bond proceeds
- Rec \$288K down from 2017 budget
- Hydro \$325K down from 2017 budget

Fiscal Year 2018

Fiscal Year 2018

Fiscal Year 2018

Fiscal Year 2018

|                          |                            | 2015 4     | 2016 A     | 2017 F     | 2017 B 1   | 2010 D 1   |
|--------------------------|----------------------------|------------|------------|------------|------------|------------|
|                          | <b>D</b>                   | 2015 Act   | 2016 Act   | 2017 Fcst  | 2017 Bud   | 2018 Bud   |
| Operating & Non Operatin | g Budgets:                 |            |            |            |            |            |
| Expenses                 | 10113 Directors            | 154,721    | 184,877    | 203,579    | 197,743    | 237,140    |
|                          | 10114 Administration       | 8,474,806  | 5,668,544  | 6,812,036  | 7,229,893  | 6,891,753  |
|                          | 10115 Management           | 1,989,461  | 2,409,638  | 2,539,433  | 1,973,397  | 1,965,405  |
|                          | 10116 Watershed            | -          | 232,076    | 434,784    | 411,360    | 560,986    |
|                          | 10117 Human Resources      | -          | 162,209    | 365,424    | 380,252    | 468,106    |
|                          | 10118 Information Services | 472,689    | 625,546    | 806,520    | 773,585    | 795,037    |
|                          | 10131 Cashiering           | 165,319    | 165,235    | 191,155    | 180,467    | 194,628    |
|                          | 10133 Customer Service     | 657,025    | 658,640    | 752,100    | 727,980    | 1,002,835  |
|                          | 10135 Accounting           | 958,192    | 1,009,011  | 1,219,027  | 1,061,724  | 1,092,928  |
|                          | 10151 Engineering          | 3,041,925  | 3,785,969  | 3,885,705  | 3,830,097  | 3,811,120  |
|                          | 10171 Water Operations     | 7,165,999  | 8,280,180  | 9,421,073  | 9,239,906  | 9,617,653  |
|                          | 10191 Maintenance          | 8,744,611  | 8,675,636  | 9,808,801  | 9,181,723  | 9,515,594  |
|                          | 10193 Purchasing           | 1,768,949  | 1,233,904  | 782,186    | 1,063,050  | 1,021,356  |
|                          | 10195 Shop Operations      | 1,062,091  | 804,976    | 959,288    | 1,215,120  | 959,836    |
| Operating Expenses Total |                            | 34,655,788 | 33,896,441 | 38,181,113 | 37,466,297 | 38,134,377 |
|                          |                            |            |            |            |            |            |
| Expenses                 | 10114 Administration       | _          | 49,928     | 635,731    | 630,000    | 1,430,000  |
|                          | 10115 Management           | _          | 75,970     | 8,290      | -          | 2,000,000  |
|                          | 10118 Information Services | -          | 2,918      | 100,000    | 300,000    | 500,000    |
|                          | 10151 Engineering          | 8,325,874  | 19,683,690 | 24,162,040 | 19,635,000 | 20,830,000 |
|                          | 10171 Water Operations     | -          | 47,138     | 310,000    | 310,000    | 310,000    |
|                          | 10191 Maintenance          | -          | 396,424    | 760,000    | 760,000    | 1,050,000  |
| Non Operating Expenses T | otal                       | 8,325,874  | 20,256,068 | 25,976,061 | 21,635,000 | 26,120,000 |