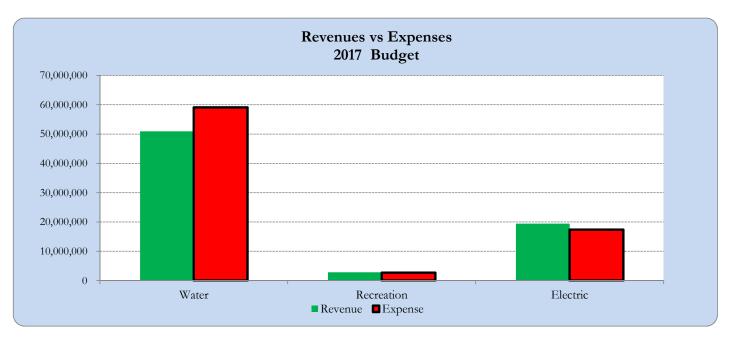

Fiscal Year 2018

Fiscal Year 2018

Fiscal Year 2018

Operating & Non Operating Budget: All Divisions by Fund

|                         |                     | 2015 Act   | 2016 Act      | 2017 Fcst    | 2017 Bud   | 2018 Bud      |
|-------------------------|---------------------|------------|---------------|--------------|------------|---------------|
| Operating Budg          | gets:               |            |               |              |            |               |
|                         |                     | ı          |               |              |            |               |
| Revenues                | Water Division      | 27,086,274 | 25,233,161    | 26,574,294   | 28,458,889 | 29,222,756    |
|                         | Recreation Division | 1,743,862  | 2,128,270     | 2,218,605    | 2,634,210  | 2,319,273     |
|                         | Electric Division   | 20,991,772 | 22,602,085    | 23,355,867   | 19,426,142 | 20,043,949    |
| Revenues Total          |                     | 49,821,908 | 49,963,516    | 52,148,765   | 50,519,241 | 51,585,978    |
|                         |                     |            |               |              |            |               |
| Expenses                | Water Division      | 34,655,788 | 33,896,441    | 38,181,113   | 37,466,297 | 38,134,377    |
|                         | Recreation Division | 1,931,673  | 1,763,550     | 2,309,880    | 2,278,516  | 2,162,060     |
|                         | Electric Division   | 15,832,944 | 14,164,683    | 19,076,237   | 17,368,664 | 19,272,452    |
| Expenses Total          |                     | 52,420,405 | 49,824,674    | 59,567,229   | 57,113,477 | 59,568,889    |
|                         |                     |            |               |              |            |               |
|                         |                     | Ope        | rating Income | (7,418,464)  |            | (7,982,911)   |
| Non Operating           | Budget:             | - 1        | 8             | (,,, -,,,-,, |            | ( , , , , , , |
| 1 ton operating         | <u> </u>            |            |               |              |            |               |
| Revenues                | Water Division      | 12,559,469 | 18,324,988    | 23,204,039   | 22,460,675 | 26,125,984    |
|                         | Recreation Division |            | 579,871       | 397,500      | 397,500    | 315,000       |
|                         | Electric Division   | 3,518,742  | 2,608,749     | 6,437,582    | 4,525,000  | 4,200,000     |
| Revenues Total          |                     | 16,078,211 | 21,513,608    | 30,039,121   | 27,383,175 | 30,640,984    |
|                         |                     |            |               |              |            |               |
| Expenses                | Water Division      | 8,325,874  | 20,256,068    | 25,976,061   | 21,635,000 | 26,120,000    |
|                         | Recreation Division | -          | 38,419        | 602,500      | 397,500    | 315,000       |
|                         | Electric Division   | 3,518,742  | 2,608,749     | 6,437,582    | 4,525,000  | 4,200,000     |
| Expenses Total          |                     | 11,844,616 | 22,903,236    | 33,016,143   | 26,557,500 | 30,635,000    |
| •                       |                     |            |               |              |            |               |
|                         |                     | Non Ope    | rating Income | (2,977,021)  |            | 5,984         |
|                         |                     | P          | 0             | (- 3 3)      |            |               |
| * See Cash Schedule for | Reserve Impact      | District   | Net Income*   | (10,395,485) |            | (7,976,927)   |
| see Cash schedule for   | reserve impact      | District   | TACE THEOTHE. | (10,575,705) |            | (1,7/0,74/)   |

#### Operating & Non Operating Budget: All Divisions by Function

|                                         |                                                                                               | 2015 Act                                                                               | 2016 Act                                                                                         | 2017 Fcst                                                                                                      | 2017 Bud                                                                                                     | 2018 Bud                                                                                                          |
|-----------------------------------------|-----------------------------------------------------------------------------------------------|----------------------------------------------------------------------------------------|--------------------------------------------------------------------------------------------------|----------------------------------------------------------------------------------------------------------------|--------------------------------------------------------------------------------------------------------------|-------------------------------------------------------------------------------------------------------------------|
| Operating Budge                         | ets:                                                                                          |                                                                                        |                                                                                                  |                                                                                                                |                                                                                                              |                                                                                                                   |
| Revenues                                | Water Sales                                                                                   | 19,332,173                                                                             | 19,939,727                                                                                       | 21,906,554                                                                                                     | 23,434,517                                                                                                   | 23,659,078                                                                                                        |
|                                         | Other Water Revenue                                                                           | 1,718,902                                                                              | 1,085,735                                                                                        | 1,052,451                                                                                                      | 1,409,081                                                                                                    | 1,059,738                                                                                                         |
|                                         | Recreation Fees                                                                               | 1,743,862                                                                              | 2,128,270                                                                                        | 2,218,605                                                                                                      | 2,634,210                                                                                                    | 2,319,273                                                                                                         |
|                                         | Electric Power                                                                                | 20,991,772                                                                             | 22,602,085                                                                                       | 23,355,867                                                                                                     | 19,426,142                                                                                                   | 20,043,949                                                                                                        |
|                                         | Transfer Ins                                                                                  | 6,035,199                                                                              | 4,207,699                                                                                        | 3,615,290                                                                                                      | 3,615,290                                                                                                    | 4,503,940                                                                                                         |
| Revenues Total                          |                                                                                               | 49,821,908                                                                             | 49,963,516                                                                                       | 52,148,765                                                                                                     | 50,519,241                                                                                                   | 51,585,978                                                                                                        |
|                                         |                                                                                               |                                                                                        |                                                                                                  |                                                                                                                |                                                                                                              |                                                                                                                   |
| Expenses                                | Sal & Ben                                                                                     | 23,057,620                                                                             | 23,174,144                                                                                       | 27,372,618                                                                                                     | 26,552,861                                                                                                   | 28,237,891                                                                                                        |
|                                         | Other O&M                                                                                     | 8,634,680                                                                              | 7,952,093                                                                                        | 8,856,306                                                                                                      | 10,159,143                                                                                                   | 9,991,605                                                                                                         |
|                                         | Consult, Legal, Temp                                                                          | 3,980,925                                                                              | 6,353,871                                                                                        | 6,719,432                                                                                                      | 5,447,450                                                                                                    | 6,048,800                                                                                                         |
|                                         | Debt Service                                                                                  | 5,591,614                                                                              | 3,610,185                                                                                        | 4,189,673                                                                                                      | 4,238,893                                                                                                    | 4,190,493                                                                                                         |
|                                         | Fixed Assets                                                                                  | 1,601,625                                                                              | 2,173,187                                                                                        | 2,444,023                                                                                                      | 2,531,330                                                                                                    | 2,395,100                                                                                                         |
|                                         |                                                                                               |                                                                                        |                                                                                                  |                                                                                                                |                                                                                                              |                                                                                                                   |
|                                         | Transfer Outs                                                                                 | 9,553,941                                                                              | 6,561,194                                                                                        | 9,985,177                                                                                                      | 8,183,800                                                                                                    | 8,705,000                                                                                                         |
| Expenses Total                          | Transfer Outs                                                                                 | 9,553,941<br><b>52,420,405</b>                                                         | 6,561,194<br><b>49,824,674</b>                                                                   | 9,985,177<br><b>59,567,229</b>                                                                                 | 8,183,800<br><b>57,113,477</b>                                                                               | 8,705,000<br><b>59,568,889</b>                                                                                    |
| Expenses Total  Non Operating E         |                                                                                               |                                                                                        |                                                                                                  |                                                                                                                |                                                                                                              |                                                                                                                   |
| •                                       |                                                                                               |                                                                                        |                                                                                                  |                                                                                                                |                                                                                                              |                                                                                                                   |
| Non Operating E                         | Budget:                                                                                       | 52,420,405                                                                             | 49,824,674                                                                                       | 59,567,229                                                                                                     | 57,113,477                                                                                                   | 59,568,889                                                                                                        |
| Non Operating E                         | Budget: Property Taxes                                                                        | 52,420,405<br>10,696,832                                                               | 49 <b>,</b> 824 <b>,</b> 674<br>11 <b>,</b> 363 <b>,</b> 337                                     | 59,567,229<br>11,535,640                                                                                       | <b>57,113,477</b> 11,021,962                                                                                 | 59,568,889<br>11,881,710                                                                                          |
| Non Operating E                         | Budget:  Property Taxes  Bond Proceeds                                                        | 52,420,405<br>10,696,832                                                               | 11,363,337<br>4,168,496                                                                          | 59,567,229<br>11,535,640<br>8,948,892                                                                          | 57,113,477<br>11,021,962<br>8,948,892                                                                        | 59,568,889<br>11,881,710<br>10,000,000                                                                            |
| Non Operating E                         | Budget:  Property Taxes  Bond Proceeds  Capacity Fees                                         | 10,696,832<br>-<br>414,305                                                             | 11,363,337<br>4,168,496<br>575,281                                                               | 59,567,229<br>11,535,640<br>8,948,892<br>367,437                                                               | 57,113,477<br>11,021,962<br>8,948,892<br>831,531                                                             | 59,568,889<br>11,881,710<br>10,000,000<br>378,460                                                                 |
| Non Operating E                         | Property Taxes Bond Proceeds Capacity Fees Grants                                             | 10,696,832<br>-<br>414,305<br>935,659                                                  | 11,363,337<br>4,168,496<br>575,281<br>1,126,782                                                  | 59,567,229<br>11,535,640<br>8,948,892<br>367,437<br>807,760                                                    | 57,113,477<br>11,021,962<br>8,948,892<br>831,531<br>700,000                                                  | 59,568,889<br>11,881,710<br>10,000,000<br>378,460<br>2,380,000                                                    |
| Non Operating E                         | Property Taxes Bond Proceeds Capacity Fees Grants Rents & Leases                              | 10,696,832<br>-<br>414,305<br>935,659<br>101,064                                       | 11,363,337<br>4,168,496<br>575,281<br>1,126,782<br>134,797                                       | 59,567,229<br>11,535,640<br>8,948,892<br>367,437<br>807,760<br>280,210                                         | 57,113,477<br>11,021,962<br>8,948,892<br>831,531<br>700,000<br>199,749                                       | 59,568,889<br>11,881,710<br>10,000,000<br>378,460<br>2,380,000<br>285,814                                         |
| Non Operating E                         | Property Taxes Bond Proceeds Capacity Fees Grants Rents & Leases Interest Income              | 10,696,832<br>-<br>414,305<br>935,659<br>101,064<br>411,609                            | 11,363,337<br>4,168,496<br>575,281<br>1,126,782<br>134,797<br>956,295                            | 59,567,229<br>11,535,640<br>8,948,892<br>367,437<br>807,760<br>280,210<br>1,264,100                            | 57,113,477<br>11,021,962<br>8,948,892<br>831,531<br>700,000<br>199,749<br>758,541                            | 59,568,889<br>11,881,710<br>10,000,000<br>378,460<br>2,380,000<br>285,814<br>1,200,000                            |
| Non Operating E                         | Property Taxes Bond Proceeds Capacity Fees Grants Rents & Leases Interest Income              | 10,696,832<br>-<br>414,305<br>935,659<br>101,064<br>411,609<br>3,518,742               | 11,363,337<br>4,168,496<br>575,281<br>1,126,782<br>134,797<br>956,295<br>3,188,620               | 59,567,229<br>11,535,640<br>8,948,892<br>367,437<br>807,760<br>280,210<br>1,264,100<br>6,835,082               | 57,113,477<br>11,021,962<br>8,948,892<br>831,531<br>700,000<br>199,749<br>758,541<br>4,922,500               | 59,568,889<br>11,881,710<br>10,000,000<br>378,460<br>2,380,000<br>285,814<br>1,200,000<br>4,515,000               |
| Non Operating E Revenues Revenues Total | Property Taxes Bond Proceeds Capacity Fees Grants Rents & Leases Interest Income Transfer Ins | 10,696,832<br>-<br>414,305<br>935,659<br>101,064<br>411,609<br>3,518,742<br>16,078,211 | 11,363,337<br>4,168,496<br>575,281<br>1,126,782<br>134,797<br>956,295<br>3,188,620<br>21,513,608 | 59,567,229<br>11,535,640<br>8,948,892<br>367,437<br>807,760<br>280,210<br>1,264,100<br>6,835,082<br>30,039,121 | 57,113,477<br>11,021,962<br>8,948,892<br>831,531<br>700,000<br>199,749<br>758,541<br>4,922,500<br>27,383,175 | 59,568,889<br>11,881,710<br>10,000,000<br>378,460<br>2,380,000<br>285,814<br>1,200,000<br>4,515,000<br>30,640,984 |

Fiscal Year 2018

|                                        |          | 2015 Act   | 2016 Act     | 2017 Fcst    | 2017 Bud   | 2018 Bud    |
|----------------------------------------|----------|------------|--------------|--------------|------------|-------------|
| Operating & Non Operating              | Budgets: |            |              |              |            |             |
| Operating                              | Revenues | 27,086,274 | 25,233,161   | 26,574,294   | 28,458,889 | 29,222,756  |
|                                        | Expenses | 34,655,788 | 33,896,441   | 38,181,113   | 37,466,297 | 38,134,377  |
|                                        |          |            |              |              |            |             |
|                                        |          | Opera      | ating Income | (11,606,818) |            | (8,911,621) |
| Non Operating                          | Revenues | 12,559,469 | 18,324,988   | 23,204,039   | 22,460,675 | 26,125,984  |
|                                        | Expenses | 8,325,874  | 20,256,068   | 25,976,061   | 21,635,000 | 26,120,000  |
|                                        |          |            |              |              |            |             |
|                                        |          | Non Opera  | iting Income | (2,772,021)  |            | 5,984       |
| * See Cash Schedule for Reserve Impact |          | ]          | Net Income*  | (14,378,840) |            | (8,905,637) |