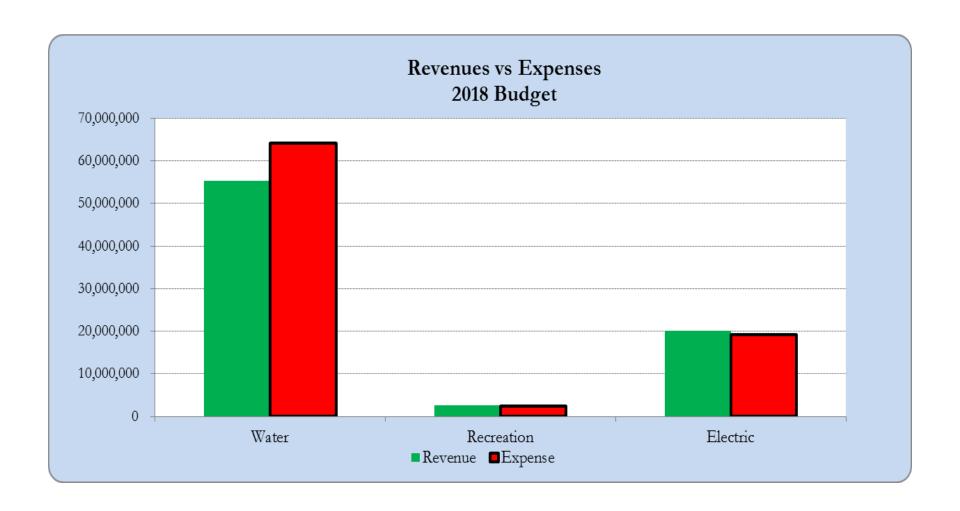

Fiscal Year 2018

Fiscal Year 2018

Fiscal Year 2018

Operating & Non Operating Budget: All Divisions by Fund

|                         |                     | 2015 Act   | 2016 Act      | 2017 Fcst    | 2017 Bud   | 2018 Bud      |
|-------------------------|---------------------|------------|---------------|--------------|------------|---------------|
| Operating Budg          | gets:               |            |               |              |            |               |
|                         |                     | ı          |               |              |            |               |
| Revenues                | Water Division      | 27,086,274 | 25,233,161    | 26,574,294   | 28,458,889 | 29,222,756    |
|                         | Recreation Division | 1,743,862  | 2,128,270     | 2,218,605    | 2,634,210  | 2,319,273     |
|                         | Electric Division   | 20,991,772 | 22,602,085    | 23,355,867   | 19,426,142 | 20,043,949    |
| Revenues Total          |                     | 49,821,908 | 49,963,516    | 52,148,765   | 50,519,241 | 51,585,978    |
|                         |                     |            |               |              |            |               |
| Expenses                | Water Division      | 34,655,788 | 33,896,441    | 38,181,113   | 37,466,297 | 38,134,377    |
|                         | Recreation Division | 1,931,673  | 1,763,550     | 2,309,880    | 2,278,516  | 2,162,060     |
|                         | Electric Division   | 15,832,944 | 14,164,683    | 19,076,237   | 17,368,664 | 19,272,452    |
| Expenses Total          |                     | 52,420,405 | 49,824,674    | 59,567,229   | 57,113,477 | 59,568,889    |
|                         |                     |            |               |              |            |               |
|                         |                     | Ope        | rating Income | (7,418,464)  |            | (7,982,911)   |
| Non Operating           | Budget:             | - 1        | 8             | (,,, -,,,-,, |            | ( , , , , , , |
| 1 ton operating         | <u> </u>            |            |               |              |            |               |
| Revenues                | Water Division      | 12,559,469 | 18,324,988    | 23,204,039   | 22,460,675 | 26,125,984    |
|                         | Recreation Division |            | 579,871       | 397,500      | 397,500    | 315,000       |
|                         | Electric Division   | 3,518,742  | 2,608,749     | 6,437,582    | 4,525,000  | 4,200,000     |
| Revenues Total          |                     | 16,078,211 | 21,513,608    | 30,039,121   | 27,383,175 | 30,640,984    |
|                         |                     |            |               |              |            |               |
| Expenses                | Water Division      | 8,325,874  | 20,256,068    | 25,976,061   | 21,635,000 | 26,120,000    |
|                         | Recreation Division | -          | 38,419        | 602,500      | 397,500    | 315,000       |
|                         | Electric Division   | 3,518,742  | 2,608,749     | 6,437,582    | 4,525,000  | 4,200,000     |
| Expenses Total          |                     | 11,844,616 | 22,903,236    | 33,016,143   | 26,557,500 | 30,635,000    |
| •                       |                     |            |               |              |            |               |
|                         |                     | Non Ope    | rating Income | (2,977,021)  |            | 5,984         |
|                         |                     | P          | 0             | (- 3 3)      |            |               |
| * See Cash Schedule for | Reserve Impact      | District   | Net Income*   | (10,395,485) |            | (7,976,927)   |
| see Cash schedule for   | reserve impact      | District   | TACE THEOTHE. | (10,575,705) |            | (1,7/0,74/)   |

#### Operating & Non Operating Budget: All Divisions by Function

|                                         |                                                                                               | 2015 Act                                                                               | 2016 Act                                                                                         | 2017 Fcst                                                                                                      | 2017 Bud                                                                                                     | 2018 Bud                                                                                                          |
|-----------------------------------------|-----------------------------------------------------------------------------------------------|----------------------------------------------------------------------------------------|--------------------------------------------------------------------------------------------------|----------------------------------------------------------------------------------------------------------------|--------------------------------------------------------------------------------------------------------------|-------------------------------------------------------------------------------------------------------------------|
| Operating Budge                         | ets:                                                                                          |                                                                                        |                                                                                                  |                                                                                                                |                                                                                                              |                                                                                                                   |
| Revenues                                | Water Sales                                                                                   | 19,332,173                                                                             | 19,939,727                                                                                       | 21,906,554                                                                                                     | 23,434,517                                                                                                   | 23,659,078                                                                                                        |
|                                         | Other Water Revenue                                                                           | 1,718,902                                                                              | 1,085,735                                                                                        | 1,052,451                                                                                                      | 1,409,081                                                                                                    | 1,059,738                                                                                                         |
|                                         | Recreation Fees                                                                               | 1,743,862                                                                              | 2,128,270                                                                                        | 2,218,605                                                                                                      | 2,634,210                                                                                                    | 2,319,273                                                                                                         |
|                                         | Electric Power                                                                                | 20,991,772                                                                             | 22,602,085                                                                                       | 23,355,867                                                                                                     | 19,426,142                                                                                                   | 20,043,949                                                                                                        |
|                                         | Transfer Ins                                                                                  | 6,035,199                                                                              | 4,207,699                                                                                        | 3,615,290                                                                                                      | 3,615,290                                                                                                    | 4,503,940                                                                                                         |
| Revenues Total                          |                                                                                               | 49,821,908                                                                             | 49,963,516                                                                                       | 52,148,765                                                                                                     | 50,519,241                                                                                                   | 51,585,978                                                                                                        |
|                                         |                                                                                               |                                                                                        |                                                                                                  |                                                                                                                |                                                                                                              |                                                                                                                   |
| Expenses                                | Sal & Ben                                                                                     | 23,057,620                                                                             | 23,174,144                                                                                       | 27,372,618                                                                                                     | 26,552,861                                                                                                   | 28,237,891                                                                                                        |
|                                         | Other O&M                                                                                     | 8,634,680                                                                              | 7,952,093                                                                                        | 8,856,306                                                                                                      | 10,159,143                                                                                                   | 9,991,605                                                                                                         |
|                                         | Consult, Legal, Temp                                                                          | 3,980,925                                                                              | 6,353,871                                                                                        | 6,719,432                                                                                                      | 5,447,450                                                                                                    | 6,048,800                                                                                                         |
|                                         | Debt Service                                                                                  | 5,591,614                                                                              | 3,610,185                                                                                        | 4,189,673                                                                                                      | 4,238,893                                                                                                    | 4,190,493                                                                                                         |
|                                         | Fixed Assets                                                                                  | 1,601,625                                                                              | 2,173,187                                                                                        | 2,444,023                                                                                                      | 2,531,330                                                                                                    | 2,395,100                                                                                                         |
|                                         |                                                                                               |                                                                                        |                                                                                                  |                                                                                                                |                                                                                                              |                                                                                                                   |
|                                         | Transfer Outs                                                                                 | 9,553,941                                                                              | 6,561,194                                                                                        | 9,985,177                                                                                                      | 8,183,800                                                                                                    | 8,705,000                                                                                                         |
| Expenses Total                          | Transfer Outs                                                                                 | 9,553,941<br><b>52,420,405</b>                                                         | 6,561,194<br><b>49,824,674</b>                                                                   | 9,985,177<br><b>59,567,229</b>                                                                                 | 8,183,800<br><b>57,113,477</b>                                                                               | 8,705,000<br><b>59,568,889</b>                                                                                    |
| Expenses Total  Non Operating E         |                                                                                               |                                                                                        |                                                                                                  |                                                                                                                |                                                                                                              |                                                                                                                   |
| •                                       |                                                                                               |                                                                                        |                                                                                                  |                                                                                                                |                                                                                                              |                                                                                                                   |
| Non Operating E                         | Budget:                                                                                       | 52,420,405                                                                             | 49,824,674                                                                                       | 59,567,229                                                                                                     | 57,113,477                                                                                                   | 59,568,889                                                                                                        |
| Non Operating E                         | Budget: Property Taxes                                                                        | 52,420,405<br>10,696,832                                                               | 49 <b>,</b> 824 <b>,</b> 674<br>11 <b>,</b> 363 <b>,</b> 337                                     | 59,567,229<br>11,535,640                                                                                       | <b>57,113,477</b> 11,021,962                                                                                 | 59,568,889<br>11,881,710                                                                                          |
| Non Operating E                         | Budget:  Property Taxes  Bond Proceeds                                                        | 52,420,405<br>10,696,832                                                               | 11,363,337<br>4,168,496                                                                          | 59,567,229<br>11,535,640<br>8,948,892                                                                          | 57,113,477<br>11,021,962<br>8,948,892                                                                        | 59,568,889<br>11,881,710<br>10,000,000                                                                            |
| Non Operating E                         | Budget:  Property Taxes  Bond Proceeds  Capacity Fees                                         | 10,696,832<br>-<br>414,305                                                             | 11,363,337<br>4,168,496<br>575,281                                                               | 59,567,229<br>11,535,640<br>8,948,892<br>367,437                                                               | 57,113,477<br>11,021,962<br>8,948,892<br>831,531                                                             | 59,568,889<br>11,881,710<br>10,000,000<br>378,460                                                                 |
| Non Operating E                         | Property Taxes Bond Proceeds Capacity Fees Grants                                             | 10,696,832<br>-<br>414,305<br>935,659                                                  | 11,363,337<br>4,168,496<br>575,281<br>1,126,782                                                  | 59,567,229<br>11,535,640<br>8,948,892<br>367,437<br>807,760                                                    | 57,113,477<br>11,021,962<br>8,948,892<br>831,531<br>700,000                                                  | 59,568,889<br>11,881,710<br>10,000,000<br>378,460<br>2,380,000                                                    |
| Non Operating E                         | Property Taxes Bond Proceeds Capacity Fees Grants Rents & Leases                              | 10,696,832<br>-<br>414,305<br>935,659<br>101,064                                       | 11,363,337<br>4,168,496<br>575,281<br>1,126,782<br>134,797                                       | 59,567,229<br>11,535,640<br>8,948,892<br>367,437<br>807,760<br>280,210                                         | 57,113,477<br>11,021,962<br>8,948,892<br>831,531<br>700,000<br>199,749                                       | 59,568,889<br>11,881,710<br>10,000,000<br>378,460<br>2,380,000<br>285,814                                         |
| Non Operating E                         | Property Taxes Bond Proceeds Capacity Fees Grants Rents & Leases Interest Income              | 10,696,832<br>-<br>414,305<br>935,659<br>101,064<br>411,609                            | 11,363,337<br>4,168,496<br>575,281<br>1,126,782<br>134,797<br>956,295                            | 59,567,229<br>11,535,640<br>8,948,892<br>367,437<br>807,760<br>280,210<br>1,264,100                            | 57,113,477<br>11,021,962<br>8,948,892<br>831,531<br>700,000<br>199,749<br>758,541                            | 59,568,889<br>11,881,710<br>10,000,000<br>378,460<br>2,380,000<br>285,814<br>1,200,000                            |
| Non Operating E                         | Property Taxes Bond Proceeds Capacity Fees Grants Rents & Leases Interest Income              | 10,696,832<br>-<br>414,305<br>935,659<br>101,064<br>411,609<br>3,518,742               | 11,363,337<br>4,168,496<br>575,281<br>1,126,782<br>134,797<br>956,295<br>3,188,620               | 59,567,229<br>11,535,640<br>8,948,892<br>367,437<br>807,760<br>280,210<br>1,264,100<br>6,835,082               | 57,113,477<br>11,021,962<br>8,948,892<br>831,531<br>700,000<br>199,749<br>758,541<br>4,922,500               | 59,568,889<br>11,881,710<br>10,000,000<br>378,460<br>2,380,000<br>285,814<br>1,200,000<br>4,515,000               |
| Non Operating E Revenues Revenues Total | Property Taxes Bond Proceeds Capacity Fees Grants Rents & Leases Interest Income Transfer Ins | 10,696,832<br>-<br>414,305<br>935,659<br>101,064<br>411,609<br>3,518,742<br>16,078,211 | 11,363,337<br>4,168,496<br>575,281<br>1,126,782<br>134,797<br>956,295<br>3,188,620<br>21,513,608 | 59,567,229<br>11,535,640<br>8,948,892<br>367,437<br>807,760<br>280,210<br>1,264,100<br>6,835,082<br>30,039,121 | 57,113,477<br>11,021,962<br>8,948,892<br>831,531<br>700,000<br>199,749<br>758,541<br>4,922,500<br>27,383,175 | 59,568,889<br>11,881,710<br>10,000,000<br>378,460<br>2,380,000<br>285,814<br>1,200,000<br>4,515,000<br>30,640,984 |