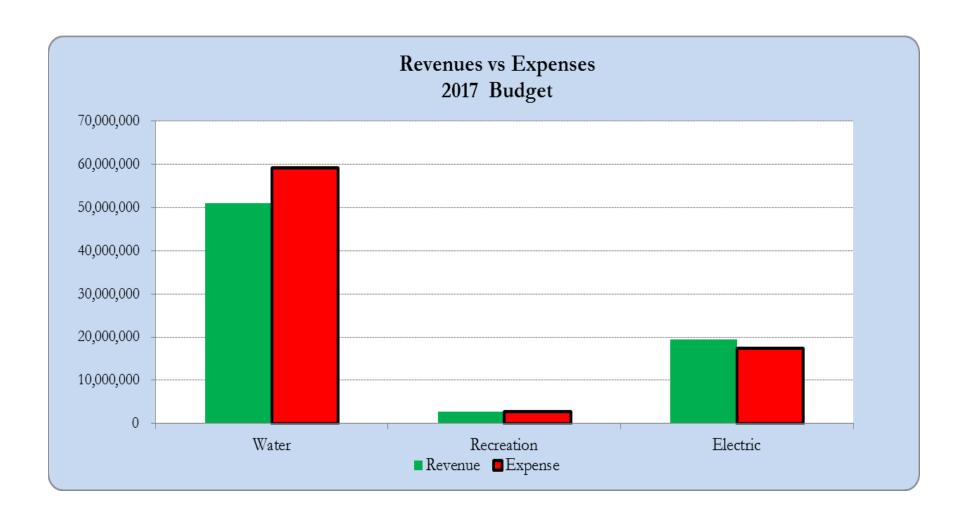

Fiscal Year 2018

Fiscal Year 2018

Fiscal Year 2018

Operating & Non Operating Budget: All Divisions by Fund

|                         |                     | 2015 Act   | 2016 Act      | 2017 Fcst    | 2017 Bud   | 2018 Bud      |
|-------------------------|---------------------|------------|---------------|--------------|------------|---------------|
| Operating Budg          | gets:               |            |               |              |            |               |
|                         |                     | ı          |               |              |            |               |
| Revenues                | Water Division      | 27,086,274 | 25,233,161    | 26,574,294   | 28,458,889 | 29,222,756    |
|                         | Recreation Division | 1,743,862  | 2,128,270     | 2,218,605    | 2,634,210  | 2,319,273     |
|                         | Electric Division   | 20,991,772 | 22,602,085    | 23,355,867   | 19,426,142 | 20,043,949    |
| Revenues Total          |                     | 49,821,908 | 49,963,516    | 52,148,765   | 50,519,241 | 51,585,978    |
|                         |                     |            |               |              |            |               |
| Expenses                | Water Division      | 34,655,788 | 33,896,441    | 38,181,113   | 37,466,297 | 38,134,377    |
|                         | Recreation Division | 1,931,673  | 1,763,550     | 2,309,880    | 2,278,516  | 2,162,060     |
|                         | Electric Division   | 15,832,944 | 14,164,683    | 19,076,237   | 17,368,664 | 19,272,452    |
| Expenses Total          |                     | 52,420,405 | 49,824,674    | 59,567,229   | 57,113,477 | 59,568,889    |
|                         |                     |            |               |              |            |               |
|                         |                     | Ope        | rating Income | (7,418,464)  |            | (7,982,911)   |
| Non Operating           | Budget:             | - 1        | 8             | (,,, -,,,-,, |            | ( , , , , , , |
| 1 ton operating         | <u> </u>            |            |               |              |            |               |
| Revenues                | Water Division      | 12,559,469 | 18,324,988    | 23,204,039   | 22,460,675 | 26,125,984    |
|                         | Recreation Division |            | 579,871       | 397,500      | 397,500    | 315,000       |
|                         | Electric Division   | 3,518,742  | 2,608,749     | 6,437,582    | 4,525,000  | 4,200,000     |
| Revenues Total          |                     | 16,078,211 | 21,513,608    | 30,039,121   | 27,383,175 | 30,640,984    |
|                         |                     |            |               |              |            |               |
| Expenses                | Water Division      | 8,325,874  | 20,256,068    | 25,976,061   | 21,635,000 | 26,120,000    |
|                         | Recreation Division | -          | 38,419        | 602,500      | 397,500    | 315,000       |
|                         | Electric Division   | 3,518,742  | 2,608,749     | 6,437,582    | 4,525,000  | 4,200,000     |
| Expenses Total          |                     | 11,844,616 | 22,903,236    | 33,016,143   | 26,557,500 | 30,635,000    |
| •                       |                     |            |               |              |            |               |
|                         |                     | Non Ope    | rating Income | (2,977,021)  |            | 5,984         |
|                         |                     | P          | 0             | (- 3 3)      |            |               |
| * See Cash Schedule for | Reserve Impact      | District   | Net Income*   | (10,395,485) |            | (7,976,927)   |
| see Cash schedule for   | reserve impact      | District   | TACE THEOTHE. | (10,575,705) |            | (1,7/0,74/)   |

#### Operating & Non Operating Budget: All Divisions by Function

|                                         |                                                                                               | 2015 Act                                                                               | 2016 Act                                                                                         | 2017 Fcst                                                                                                      | 2017 Bud                                                                                                     | 2018 Bud                                                                                                          |
|-----------------------------------------|-----------------------------------------------------------------------------------------------|----------------------------------------------------------------------------------------|--------------------------------------------------------------------------------------------------|----------------------------------------------------------------------------------------------------------------|--------------------------------------------------------------------------------------------------------------|-------------------------------------------------------------------------------------------------------------------|
| Operating Budge                         | ets:                                                                                          |                                                                                        |                                                                                                  |                                                                                                                |                                                                                                              |                                                                                                                   |
| Revenues                                | Water Sales                                                                                   | 19,332,173                                                                             | 19,939,727                                                                                       | 21,906,554                                                                                                     | 23,434,517                                                                                                   | 23,659,078                                                                                                        |
|                                         | Other Water Revenue                                                                           | 1,718,902                                                                              | 1,085,735                                                                                        | 1,052,451                                                                                                      | 1,409,081                                                                                                    | 1,059,738                                                                                                         |
|                                         | Recreation Fees                                                                               | 1,743,862                                                                              | 2,128,270                                                                                        | 2,218,605                                                                                                      | 2,634,210                                                                                                    | 2,319,273                                                                                                         |
|                                         | Electric Power                                                                                | 20,991,772                                                                             | 22,602,085                                                                                       | 23,355,867                                                                                                     | 19,426,142                                                                                                   | 20,043,949                                                                                                        |
|                                         | Transfer Ins                                                                                  | 6,035,199                                                                              | 4,207,699                                                                                        | 3,615,290                                                                                                      | 3,615,290                                                                                                    | 4,503,940                                                                                                         |
| Revenues Total                          |                                                                                               | 49,821,908                                                                             | 49,963,516                                                                                       | 52,148,765                                                                                                     | 50,519,241                                                                                                   | 51,585,978                                                                                                        |
|                                         |                                                                                               |                                                                                        |                                                                                                  |                                                                                                                |                                                                                                              |                                                                                                                   |
| Expenses                                | Sal & Ben                                                                                     | 23,057,620                                                                             | 23,174,144                                                                                       | 27,372,618                                                                                                     | 26,552,861                                                                                                   | 28,237,891                                                                                                        |
|                                         | Other O&M                                                                                     | 8,634,680                                                                              | 7,952,093                                                                                        | 8,856,306                                                                                                      | 10,159,143                                                                                                   | 9,991,605                                                                                                         |
|                                         | Consult, Legal, Temp                                                                          | 3,980,925                                                                              | 6,353,871                                                                                        | 6,719,432                                                                                                      | 5,447,450                                                                                                    | 6,048,800                                                                                                         |
|                                         | Debt Service                                                                                  | 5,591,614                                                                              | 3,610,185                                                                                        | 4,189,673                                                                                                      | 4,238,893                                                                                                    | 4,190,493                                                                                                         |
|                                         | Fixed Assets                                                                                  | 1,601,625                                                                              | 2,173,187                                                                                        | 2,444,023                                                                                                      | 2,531,330                                                                                                    | 2,395,100                                                                                                         |
|                                         |                                                                                               |                                                                                        |                                                                                                  |                                                                                                                |                                                                                                              |                                                                                                                   |
|                                         | Transfer Outs                                                                                 | 9,553,941                                                                              | 6,561,194                                                                                        | 9,985,177                                                                                                      | 8,183,800                                                                                                    | 8,705,000                                                                                                         |
| Expenses Total                          | Transfer Outs                                                                                 | 9,553,941<br><b>52,420,405</b>                                                         | 6,561,194<br><b>49,824,674</b>                                                                   | 9,985,177<br><b>59,567,229</b>                                                                                 | 8,183,800<br><b>57,113,477</b>                                                                               | 8,705,000<br><b>59,568,889</b>                                                                                    |
| Expenses Total  Non Operating E         |                                                                                               |                                                                                        |                                                                                                  |                                                                                                                |                                                                                                              |                                                                                                                   |
| •                                       |                                                                                               |                                                                                        |                                                                                                  |                                                                                                                |                                                                                                              |                                                                                                                   |
| Non Operating E                         | Budget:                                                                                       | 52,420,405                                                                             | 49,824,674                                                                                       | 59,567,229                                                                                                     | 57,113,477                                                                                                   | 59,568,889                                                                                                        |
| Non Operating E                         | Budget: Property Taxes                                                                        | 52,420,405<br>10,696,832                                                               | 49 <b>,</b> 824 <b>,</b> 674<br>11 <b>,</b> 363 <b>,</b> 337                                     | 59,567,229<br>11,535,640                                                                                       | <b>57,113,477</b> 11,021,962                                                                                 | 59,568,889<br>11,881,710                                                                                          |
| Non Operating E                         | Budget:  Property Taxes  Bond Proceeds                                                        | 52,420,405<br>10,696,832                                                               | 11,363,337<br>4,168,496                                                                          | 59,567,229<br>11,535,640<br>8,948,892                                                                          | 57,113,477<br>11,021,962<br>8,948,892                                                                        | 59,568,889<br>11,881,710<br>10,000,000                                                                            |
| Non Operating E                         | Budget:  Property Taxes  Bond Proceeds  Capacity Fees                                         | 10,696,832<br>-<br>414,305                                                             | 11,363,337<br>4,168,496<br>575,281                                                               | 59,567,229<br>11,535,640<br>8,948,892<br>367,437                                                               | 57,113,477<br>11,021,962<br>8,948,892<br>831,531                                                             | 59,568,889<br>11,881,710<br>10,000,000<br>378,460                                                                 |
| Non Operating E                         | Property Taxes Bond Proceeds Capacity Fees Grants                                             | 10,696,832<br>-<br>414,305<br>935,659                                                  | 11,363,337<br>4,168,496<br>575,281<br>1,126,782                                                  | 59,567,229<br>11,535,640<br>8,948,892<br>367,437<br>807,760                                                    | 57,113,477<br>11,021,962<br>8,948,892<br>831,531<br>700,000                                                  | 59,568,889<br>11,881,710<br>10,000,000<br>378,460<br>2,380,000                                                    |
| Non Operating E                         | Property Taxes Bond Proceeds Capacity Fees Grants Rents & Leases                              | 10,696,832<br>-<br>414,305<br>935,659<br>101,064                                       | 11,363,337<br>4,168,496<br>575,281<br>1,126,782<br>134,797                                       | 59,567,229<br>11,535,640<br>8,948,892<br>367,437<br>807,760<br>280,210                                         | 57,113,477<br>11,021,962<br>8,948,892<br>831,531<br>700,000<br>199,749                                       | 59,568,889<br>11,881,710<br>10,000,000<br>378,460<br>2,380,000<br>285,814                                         |
| Non Operating E                         | Property Taxes Bond Proceeds Capacity Fees Grants Rents & Leases Interest Income              | 10,696,832<br>-<br>414,305<br>935,659<br>101,064<br>411,609                            | 11,363,337<br>4,168,496<br>575,281<br>1,126,782<br>134,797<br>956,295                            | 59,567,229<br>11,535,640<br>8,948,892<br>367,437<br>807,760<br>280,210<br>1,264,100                            | 57,113,477<br>11,021,962<br>8,948,892<br>831,531<br>700,000<br>199,749<br>758,541                            | 59,568,889<br>11,881,710<br>10,000,000<br>378,460<br>2,380,000<br>285,814<br>1,200,000                            |
| Non Operating E                         | Property Taxes Bond Proceeds Capacity Fees Grants Rents & Leases Interest Income              | 10,696,832<br>-<br>414,305<br>935,659<br>101,064<br>411,609<br>3,518,742               | 11,363,337<br>4,168,496<br>575,281<br>1,126,782<br>134,797<br>956,295<br>3,188,620               | 59,567,229<br>11,535,640<br>8,948,892<br>367,437<br>807,760<br>280,210<br>1,264,100<br>6,835,082               | 57,113,477<br>11,021,962<br>8,948,892<br>831,531<br>700,000<br>199,749<br>758,541<br>4,922,500               | 59,568,889<br>11,881,710<br>10,000,000<br>378,460<br>2,380,000<br>285,814<br>1,200,000<br>4,515,000               |
| Non Operating E Revenues Revenues Total | Property Taxes Bond Proceeds Capacity Fees Grants Rents & Leases Interest Income Transfer Ins | 10,696,832<br>-<br>414,305<br>935,659<br>101,064<br>411,609<br>3,518,742<br>16,078,211 | 11,363,337<br>4,168,496<br>575,281<br>1,126,782<br>134,797<br>956,295<br>3,188,620<br>21,513,608 | 59,567,229<br>11,535,640<br>8,948,892<br>367,437<br>807,760<br>280,210<br>1,264,100<br>6,835,082<br>30,039,121 | 57,113,477<br>11,021,962<br>8,948,892<br>831,531<br>700,000<br>199,749<br>758,541<br>4,922,500<br>27,383,175 | 59,568,889<br>11,881,710<br>10,000,000<br>378,460<br>2,380,000<br>285,814<br>1,200,000<br>4,515,000<br>30,640,984 |