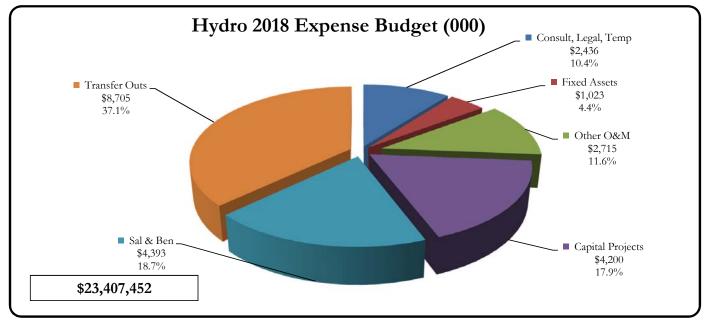

The proposed plan's expenditures are driven by capital project spending and labor costs being funded by current operating and non-operating revenue from the three business lines requiring a significant contribution from reserves. The District's Hydroelectric operation is contributing \$4M to the Water Fund by repaying \$3M for interfund borrowing and \$1M for the initial year of subsidizing operating costs. In addition, Hydroelectric is contributing \$315K for Recreation capital projects and reserve building. This budget remains consistent with the 2013 financial plan and commitments of the Board. The development of the plan is discussed on the budget objectives and assumptions page of this document.

#### Operating & Maintenance Expenditure:

- Labor: 2 FTEs over 2017 budget, 3% COLA at Jan 2018, 5% for normal step increases, Medical 10%, PERS rate at 29.97%
- O&M: Water \$102K under 2017 forecast & \$716K over 2017 budget, Hydro \$2M over 2017 forecast & \$1.8M over 2017 budget
- Excluding Transfers, District \$1.3M (2.6%) over forecast and \$2M (4%) over 2017 budget

#### Capital Expenditure:

- Water \$4.5M over 2017 budget, drawing down \$10M from bond proceeds
- Rec \$288K down from 2017 budget
- Hydro \$325K down from 2017 budget

Fiscal Year 2018

Fiscal Year 2018

Fiscal Year 2018