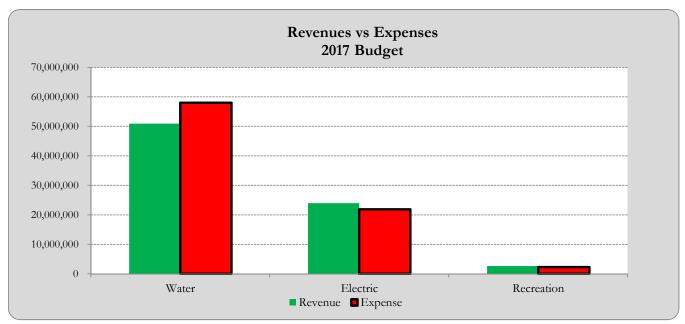

Fiscal Year 2017

Fiscal Year 2017

Fiscal Year 2017

Fiscal Year 2017

|                                        |                     | 2014 Act             | 2015 Act       | 2016 Fcst   | 2016 Bud   | 2017 Bud    |
|----------------------------------------|---------------------|----------------------|----------------|-------------|------------|-------------|
| Operating Budge                        | ets:                |                      |                |             |            |             |
| Revenues                               | Water Division      | 19,797,355           | 27,086,474     | 27,122,373  | 27,694,733 | 28,458,889  |
| ,                                      | Electric Division   | 21,609,031           | 21,200,110     | 21,464,305  | 18,521,267 | 19,426,142  |
|                                        | Recreation Division | 1,833,275            | 1,764,931      | 2,139,694   | 1,803,614  | 2,634,210   |
| Revenues Total                         | recreation Bivision | 43,239,661           | 50,051,514     | 50,726,372  | 48,019,614 | 50,519,241  |
| Revenues Total                         |                     | +3,237,001           | 30,031,314     | 30,720,372  | 70,017,017 | 30,317,241  |
| Expenses                               | Water Division      | 29,809,503           | 34,655,788     | 34,251,162  | 35,318,520 | 37,466,297  |
|                                        | Electric Division   | 6,554,155            | 15,832,944     | 15,287,653  | 16,940,199 | 17,368,664  |
|                                        | Recreation Division | 1,843,305            | 1,931,673      | 1,908,845   | 2,362,172  | 2,278,516   |
| Expenses Total                         |                     | 38,206,963           | 52,420,405     | 51,447,660  | 54,620,891 | 57,113,477  |
|                                        |                     | One                  | erating Income | (721,288)   |            | (6,594,236) |
| Non Operating I                        | Rudost              | Орс                  | rating medine  | (721,200)   |            | (0,374,230) |
| Non Operating 1                        | <u>buuget.</u>      |                      |                |             |            |             |
| Revenues                               | Water Division      | 12,040,565           | 12,606,337     | 15,971,735  | 22,900,644 | 22,460,675  |
|                                        | Electric Division   | 967,977              | 3,518,742      | 2,937,109   | 3,290,000  | 4,525,000   |
|                                        | Recreation Division | 9,631                | -              | -           | 320,000    | 397,500     |
| Revenues Total                         |                     | 13,018,173           | 16,125,079     | 18,908,844  | 26,510,644 | 27,383,175  |
|                                        |                     |                      |                |             |            |             |
| Expenses                               | Water Division      | 9,059,092            | 8,325,874      | 17,032,109  | 20,707,000 | 20,535,000  |
|                                        | Electric Division   | 967,977              | 3,518,742      | 2,937,109   | 3,290,000  | 4,525,000   |
|                                        | Recreation Division | 9,631                | -              | -           | 320,000    | 397,500     |
| Expenses Total                         |                     | 10,036,700           | 11,844,616     | 19,969,218  | 24,317,000 | 25,457,500  |
|                                        |                     | Non Ope              | erating Income | (1,060,374) |            | 1,925,675   |
| * See Cash Schedule for Reserve Impact |                     | District Net Income* |                | (1,781,662) |            | (4,668,561) |

#### Fiscal Year 2017

|                                     |               | 2014 Act   | 2015 Act       | 2016 Fcst   | 2016 Bud   | 2017 Bud    |
|-------------------------------------|---------------|------------|----------------|-------------|------------|-------------|
| Operating & Non Opera               | ting Budgets: |            |                |             |            |             |
|                                     |               | I          |                |             |            |             |
| Operating                           | Revenues      | 19,797,355 | 27,086,474     | 27,122,373  | 27,694,733 | 28,458,889  |
|                                     | Expenses      | 29,809,503 | 34,655,788     | 34,251,162  | 35,318,520 | 37,466,297  |
|                                     |               |            |                |             |            |             |
|                                     |               | Оре        | rating Income  | (7,128,788) |            | (9,007,408) |
|                                     |               |            |                |             |            |             |
| Non Operating                       | Revenues      | 12,040,565 | 12,606,337     | 15,971,735  | 22,900,644 | 22,460,675  |
|                                     | Expenses      | 9,059,092  | 8,325,874      | 17,032,109  | 20,707,000 | 20,535,000  |
|                                     |               |            |                |             |            |             |
|                                     |               | Non Ope    | erating Income | (1,060,374) |            | 1,925,675   |
| * See Cash Schedule for Reserve Imp | act           |            | Net Income*    | (8,189,163) |            | (7,081,733) |