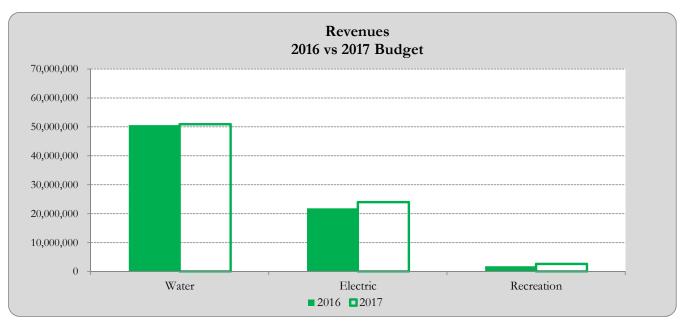

Fiscal Year 2017

Fiscal Year 2017

Fiscal Year 2017

Fiscal Year 2017

|                                        |                     | 2014 Act             | 2015 Act       | 2016 Fcst   | 2016 Bud   | 2017 Bud    |
|----------------------------------------|---------------------|----------------------|----------------|-------------|------------|-------------|
| Operating Budge                        | ets:                |                      |                |             |            |             |
| Revenues                               | Water Division      | 19,797,355           | 27,086,474     | 27,122,373  | 27,694,733 | 28,458,889  |
| ,                                      | Electric Division   | 21,609,031           | 21,200,110     | 21,464,305  | 18,521,267 | 19,426,142  |
|                                        | Recreation Division | 1,833,275            | 1,764,931      | 2,139,694   | 1,803,614  | 2,634,210   |
| Revenues Total                         | recreation Bivision | 43,239,661           | 50,051,514     | 50,726,372  | 48,019,614 | 50,519,241  |
| Revenues Total                         |                     | +3,237,001           | 30,031,314     | 30,720,372  | 70,017,017 | 30,317,241  |
| Expenses                               | Water Division      | 29,809,503           | 34,655,788     | 34,251,162  | 35,318,520 | 37,466,297  |
|                                        | Electric Division   | 6,554,155            | 15,832,944     | 15,287,653  | 16,940,199 | 17,368,664  |
|                                        | Recreation Division | 1,843,305            | 1,931,673      | 1,908,845   | 2,362,172  | 2,278,516   |
| Expenses Total                         |                     | 38,206,963           | 52,420,405     | 51,447,660  | 54,620,891 | 57,113,477  |
|                                        |                     | One                  | erating Income | (721,288)   |            | (6,594,236) |
| Non Operating I                        | Rudost              | Орс                  | rating medine  | (721,200)   |            | (0,374,230) |
| Non Operating 1                        | <u>buuget.</u>      |                      |                |             |            |             |
| Revenues                               | Water Division      | 12,040,565           | 12,606,337     | 15,971,735  | 22,900,644 | 22,460,675  |
|                                        | Electric Division   | 967,977              | 3,518,742      | 2,937,109   | 3,290,000  | 4,525,000   |
|                                        | Recreation Division | 9,631                | -              | -           | 320,000    | 397,500     |
| Revenues Total                         |                     | 13,018,173           | 16,125,079     | 18,908,844  | 26,510,644 | 27,383,175  |
|                                        |                     |                      |                |             |            |             |
| Expenses                               | Water Division      | 9,059,092            | 8,325,874      | 17,032,109  | 20,707,000 | 20,535,000  |
|                                        | Electric Division   | 967,977              | 3,518,742      | 2,937,109   | 3,290,000  | 4,525,000   |
|                                        | Recreation Division | 9,631                | -              | -           | 320,000    | 397,500     |
| Expenses Total                         |                     | 10,036,700           | 11,844,616     | 19,969,218  | 24,317,000 | 25,457,500  |
|                                        |                     | Non Ope              | erating Income | (1,060,374) |            | 1,925,675   |
| * See Cash Schedule for Reserve Impact |                     | District Net Income* |                | (1,781,662) |            | (4,668,561) |