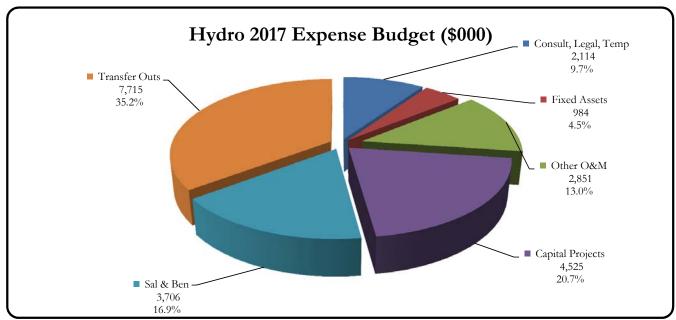

venue:

- Property Taxes are set to 3% over 2016 forecast.
- 2017 Bond Proceeds draw down estimated at \$9M.
- Capacity Fees consistent with forecast and Grant activity averages 2015 and 2016 forecast.

#### Operating & Maintenance Expenditure:

- Labor: 9 FTEs over 2016 budget, 3% COLA at Jan 2017, 5% for normal step increases, PERS Retirement rate at 29.97%.
- O&M: Water \$3.2M over forecast and \$2.1M over prior budget. Hydro loan repayment of \$3M. Overall, excluding Transfer Outs District is up 2.96% from prior budget.

#### Capital Expenditure:

- Water drawing down \$9M from Bond Proceeds.
- Hydro up \$1.2M from prior budget.
- Debt service up \$1.5M for 2016A Series. 1st full obligation payment.

Fiscal Year 2017





Fiscal Year 2017





Fiscal Year 2017





Fiscal Year 2017





Fiscal Year 2017





Fiscal Year 2017

|                                        |                     | 2014 Act             | 2015 Act       | 2016 Fcst   | 2016 Bud   | 2017 Bud    |
|----------------------------------------|---------------------|----------------------|----------------|-------------|------------|-------------|
| Operating Budge                        | ets:                |                      |                |             |            |             |
| Revenues                               | Water Division      | 19,797,355           | 27,086,474     | 27,122,373  | 27,694,733 | 28,458,889  |
| ,                                      | Electric Division   | 21,609,031           | 21,200,110     | 21,464,305  | 18,521,267 | 19,426,142  |
|