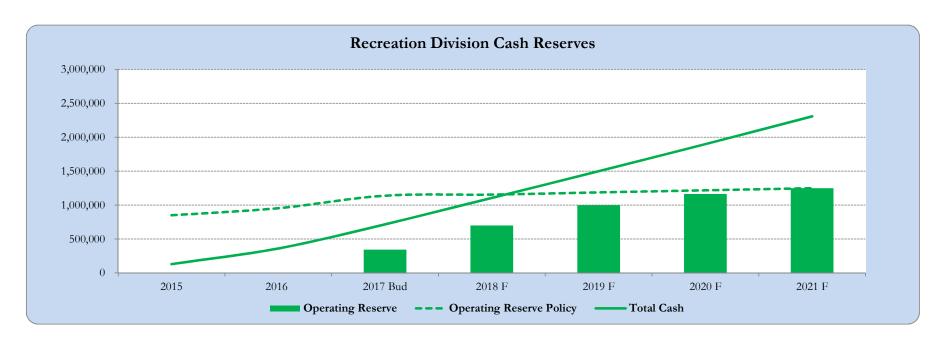

Given the current assumptions, which staff believes to be realistic, operating cash reserves will range from 3.46 to 4.16 months of coverage (See specific Division breakdown) highly dependent on designated cash, while complying with debt service coverage.