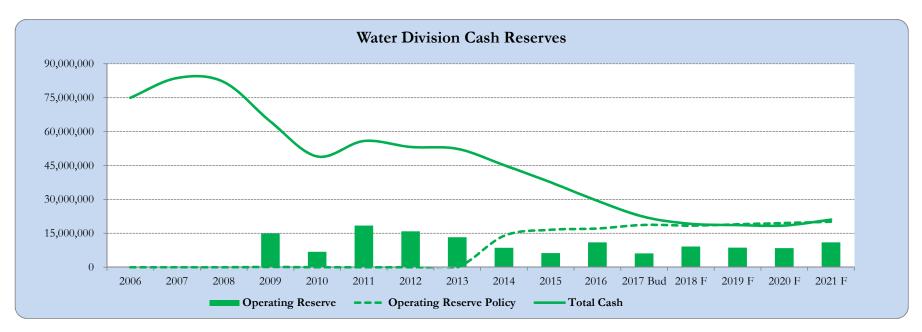

#### 2017 Five-Year Cash Forecast:

Staff developed a long-term cash forecasting model that considers the below assumptions to assist the District with prudent financial management while monitoring reserves. The model charts historical and projected figures as well as displays the information in a tabular format. The programming within the model allows sensitivity analysis among the variables and easily prints out different scenarios. The development sheet within the model provides additional details to users seeking to generate forecasting scenarios. The model provides overall cash levels as well as specific water rate revenue requirements.

Given the current assumptions, which staff believes to be realistic, operating cash reserves will range from 3.46 to 4.16 months of coverage (See specific Division breakdown) highly dependent on designated cash, while complying with debt service coverage.