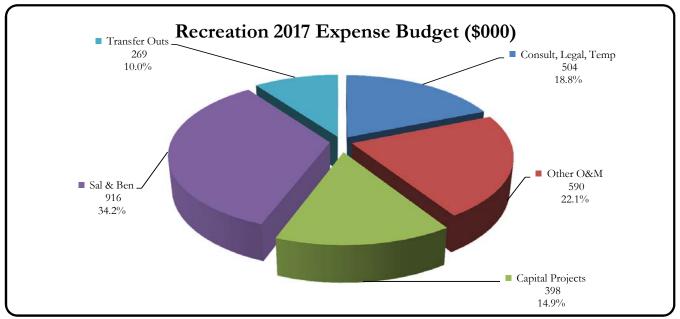

es are set to 3% over 2016 forecast.
- 2017 Bond Proceeds draw down estimated at \$9M.
- Capacity Fees consistent with forecast and Grant activity averages 2015 and 2016 forecast.

#### Operating & Maintenance Expenditure:

- Labor: 9 FTEs over 2016 budget, 3% COLA at Jan 2017, 5% for normal step increases, PERS Retirement rate at 29.97%.
- O&M: Water \$3.2M over forecast and \$2.1M over prior budget. Hydro loan repayment of \$3M. Overall, excluding Transfer Outs District is up 2.96% from prior budget.

#### Capital Expenditure:

- Water drawing down \$9M from Bond Proceeds.
- Hydro up \$1.2M from prior budget.
- Debt service up \$1.5M for 2016A Series. 1st full obligation payment.

Fiscal Year 2017





Fiscal Year 2017





Fiscal Year 2017





Fiscal Year 2017





Fiscal Year 2017





Fiscal Year 2017

|                                        |                     | 2014 Act             | 2015 Act       | 2016 Fcst   | 2016 Bud   | 2017 Bud    |
|----------------------------------------|---------------------|----------------------|----------------|-------------|------------|-------------|
| Operating Budge                        | ets:                |                      |                |             |            |             |
| Revenues                               | Water Division      | 19,797,355           | 27,086,474     | 27,122,373  | 27,694,733 | 28,458,889  |
| ,                                      | Electric Division   | 21,609,031           | 21,200,110     | 21,464,305  | 18,521,267 | 19,426,142  |
|                                        | Recreat