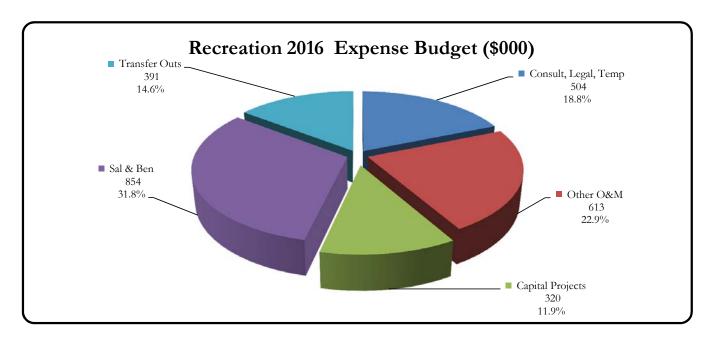

axes are set to 3% over 2016 forecast.
- 2017 Bond Proceeds draw down estimated at \$9M.
- Capacity Fees consistent with forecast and Grant activity averages 2015 and 2016 forecast.

#### Operating & Maintenance Expenditure:

- Labor: 9 FTEs over 2016 budget, 3% COLA at Jan 2017, 5% for normal step increases, PERS Retirement rate at 29.97%.
- O&M: Water \$3.2M over forecast and \$2.1M over prior budget. Hydro loan repayment of \$3M. Overall, excluding Transfer Outs District is up 2.96% from prior budget.

#### Capital Expenditure:

- Water drawing down \$9M from Bond Proceeds.
- Hydro up \$1.2M from prior budget.
- Debt service up \$1.5M for 2016A Series. 1st full obligation payment.

Fiscal Year 2017





Fiscal Year 2017





Fiscal Year 2017





Fiscal Year 2017





Fiscal Year 2017





Fiscal Year 2017

|                                        |                     | 2014 Act             | 2015 Act       | 2016 Fcst   | 2016 Bud   | 2017 Bud    |
|----------------------------------------|---------------------|----------------------|----------------|-------------|------------|-------------|
| Operating Budge                        | ets:                |                      |                |             |            |             |
| Revenues                               | Water Division      | 19,797,355           | 27,086,474     | 27,122,373  | 27,694,733 | 28,458,889  |
| ,                                      | Electric Division   | 21,609,031           | 21,200,110     | 21,464,305  | 18,521,267 | 19,426,142  |
|                                        | Recre