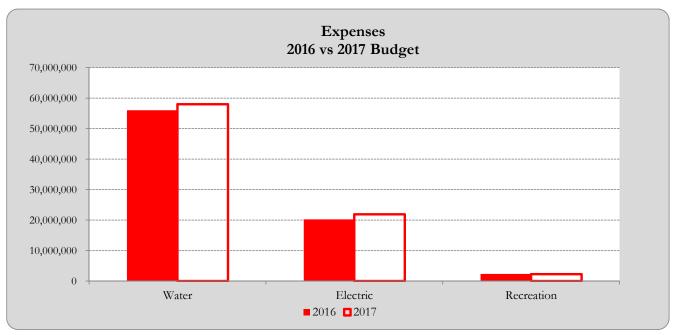

Fiscal Year 2017

Fiscal Year 2017

Fiscal Year 2017

Fiscal Year 2017

|                                        |                     | 2014 Act             | 2015 Act       | 2016 Fcst   | 2016 Bud   | 2017 Bud    |
|----------------------------------------|---------------------|----------------------|----------------|-------------|------------|-------------|
| Operating Budge                        | ets:                |                      |                |             |            |             |
| Revenues                               | Water Division      | 19,797,355           | 27,086,474     | 27,122,373  | 27,694,733 | 28,458,889  |
| ,                                      | Electric Division   | 21,609,031           | 21,200,110     | 21,464,305  | 18,521,267 | 19,426,142  |
|                                        | Recreation Division | 1,833,275            | 1,764,931      | 2,139,694   | 1,803,614  | 2,634,210   |
| Revenues Total                         | recreation Bivision | 43,239,661           | 50,051,514     | 50,726,372  | 48,019,614 | 50,519,241  |
| Revenues Total                         |                     | +3,237,001           | 30,031,314     | 30,720,372  | 70,017,017 | 30,317,241  |
| Expenses                               | Water Division      | 29,809,503           | 34,655,788     | 34,251,162  | 35,318,520 | 37,466,297  |
|                                        | Electric Division   | 6,554,155            | 15,832,944     | 15,287,653  | 16,940,199 | 17,368,664  |
|                                        | Recreation Division | 1,843,305            | 1,931,673      | 1,908,845   | 2,362,172  | 2,278,516   |
| Expenses Total                         |                     | 38,206,963           | 52,420,405     | 51,447,660  | 54,620,891 | 57,113,477  |
|                                        |                     | One                  | erating Income | (721,288)   |            | (6,594,236) |
| Non Operating I                        | Rudost              | Орс                  | rating medine  | (721,200)   |            | (0,374,230) |
| Non Operating 1                        | <u>buuget.</u>      |                      |                |             |            |             |
| Revenues                               | Water Division      | 12,040,565           | 12,606,337     | 15,971,735  | 22,900,644 | 22,460,675  |
|                                        | Electric Division   | 967,977              | 3,518,742      | 2,937,109   | 3,290,000  | 4,525,000   |
|                                        | Recreation Division | 9,631                | -              | -           | 320,000    | 397,500     |
| Revenues Total                         |                     | 13,018,173           | 16,125,079     | 18,908,844  | 26,510,644 | 27,383,175  |
|                                        |                     |                      |                |             |            |             |
| Expenses                               | Water Division      | 9,059,092            | 8,325,874      | 17,032,109  | 20,707,000 | 20,535,000  |
|                                        | Electric Division   | 967,977              | 3,518,742      | 2,937,109   | 3,290,000  | 4,525,000   |
|                                        | Recreation Division | 9,631                | -              | -           | 320,000    | 397,500     |
| Expenses Total                         |                     | 10,036,700           | 11,844,616     | 19,969,218  | 24,317,000 | 25,457,500  |
|                                        |                     | Non Ope              | erating Income | (1,060,374) |            | 1,925,675   |
| * See Cash Schedule for Reserve Impact |                     | District Net Income* |                | (1,781,662) |            | (4,668,561) |