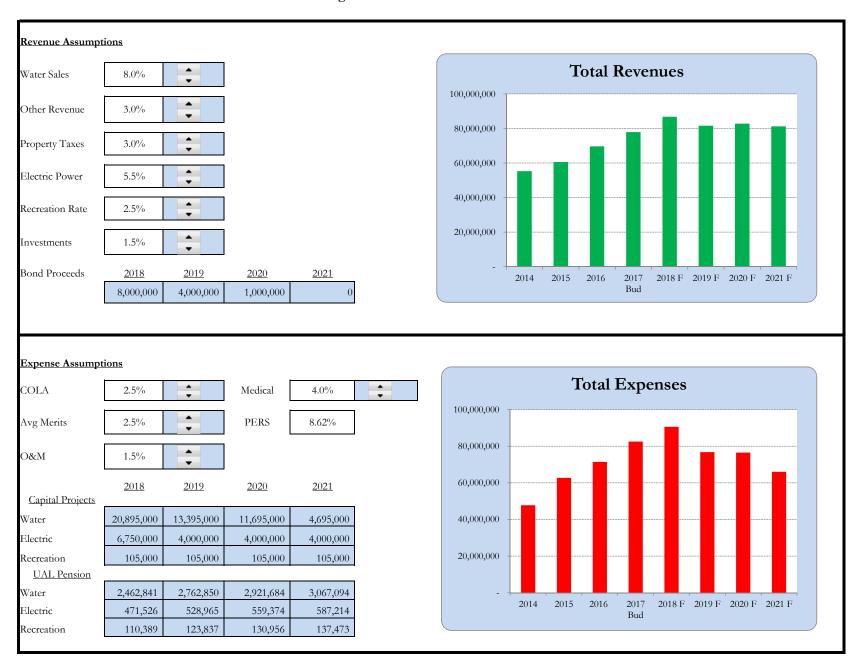

#### 2017 Five-Year Cash Forecast:

Staff developed a long-term cash forecasting model that considers the below assumptions to assist the District with prudent financial management while monitoring reserves. The model charts historical and projected figures as well as displays the information in a tabular format. The programming within the model allows sensitivity analysis among the variables and easily prints out different scenarios. The development sheet within the model provides additional details to users seeking to generate forecasting scenarios. The model provides overall cash levels as well as specific water rate revenue requirements.

- Revenue Requirement = Long-term Water Operating Expense assumptions (COLA, Average Merits, Medical, PERS, Unfunded Pension Payments, OPEB, O&M inflation, Capital Projects, Reserve Building)
- Water Sales Growth Assumptions: Rate Increase, Fixed Base Percentage, Commodity Usage (Demonstrates revenue sensitivity to fixed base and usage/drought assumptions)
- Water Other Revenue
- Property Tax
- Hydro and Recreation Growth
- Bond Proceed draw down

Given the current assumptions, which staff believes to be realistic, operating cash reserves will range from 3.46 to 4.16 months of coverage (See specific Division breakdown) highly dependent on designated cash, while complying with debt service coverage.