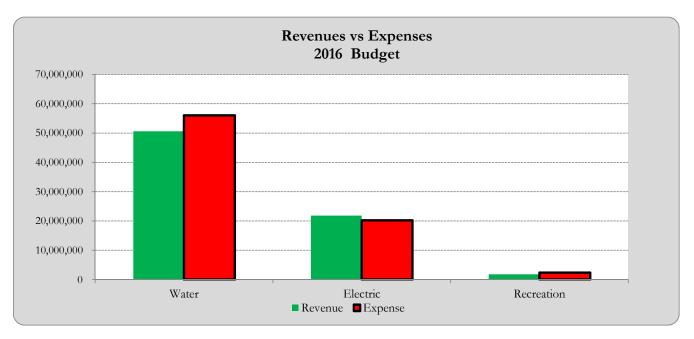

Fiscal Year 2017

Fiscal Year 2017

Fiscal Year 2017

Fiscal Year 2017

|                                        |                     | 2014 Act             | 2015 Act       | 2016 Fcst   | 2016 Bud   | 2017 Bud    |
|----------------------------------------|---------------------|----------------------|----------------|-------------|------------|-------------|
| Operating Budge                        | ets:                |                      |                |             |            |             |
| Revenues                               | Water Division      | 19,797,355           | 27,086,474     | 27,122,373  | 27,694,733 | 28,458,889  |
| ,                                      | Electric Division   | 21,609,031           | 21,200,110     | 21,464,305  | 18,521,267 | 19,426,142  |
|                                        | Recreation Division | 1,833,275            | 1,764,931      | 2,139,694   | 1,803,614  | 2,634,210   |
| Revenues Total                         | recreation Bivision | 43,239,661           | 50,051,514     | 50,726,372  | 48,019,614 | 50,519,241  |
| Revenues Total                         |                     | +3,237,001           | 30,031,314     | 30,720,372  | 70,017,017 | 30,317,241  |
| Expenses                               | Water Division      | 29,809,503           | 34,655,788     | 34,251,162  | 35,318,520 | 37,466,297  |
|                                        | Electric Division   | 6,554,155            | 15,832,944     | 15,287,653  | 16,940,199 | 17,368,664  |
|                                        | Recreation Division | 1,843,305            | 1,931,673      | 1,908,845   | 2,362,172  | 2,278,516   |
| Expenses Total                         |                     | 38,206,963           | 52,420,405     | 51,447,660  | 54,620,891 | 57,113,477  |
|                                        |                     | One                  | erating Income | (721,288)   |            | (6,594,236) |
| Non Operating I                        | Rudost              | Орс                  | rating medine  | (721,200)   |            | (0,374,230) |
| Non Operating 1                        | <u>buuget.</u>      |                      |                |             |            |             |
| Revenues                               | Water Division      | 12,040,565           | 12,606,337     | 15,971,735  | 22,900,644 | 22,460,675  |
|                                        | Electric Division   | 967,977              | 3,518,742      | 2,937,109   | 3,290,000  | 4,525,000   |
|                                        | Recreation Division | 9,631                | -              | -           | 320,000    | 397,500     |
| Revenues Total                         |                     | 13,018,173           | 16,125,079     | 18,908,844  | 26,510,644 | 27,383,175  |
|                                        |                     |                      |                |             |            |             |
| Expenses                               | Water Division      | 9,059,092            | 8,325,874      | 17,032,109  | 20,707,000 | 20,535,000  |
|                                        | Electric Division   | 967,977              | 3,518,742      | 2,937,109   | 3,290,000  | 4,525,000   |
|                                        | Recreation Division | 9,631                | -              | -           | 320,000    | 397,500     |
| Expenses Total                         |                     | 10,036,700           | 11,844,616     | 19,969,218  | 24,317,000 | 25,457,500  |
|                                        |                     | Non Ope              | erating Income | (1,060,374) |            | 1,925,675   |
| * See Cash Schedule for Reserve Impact |                     | District Net Income* |                | (1,781,662) |            | (4,668,561) |