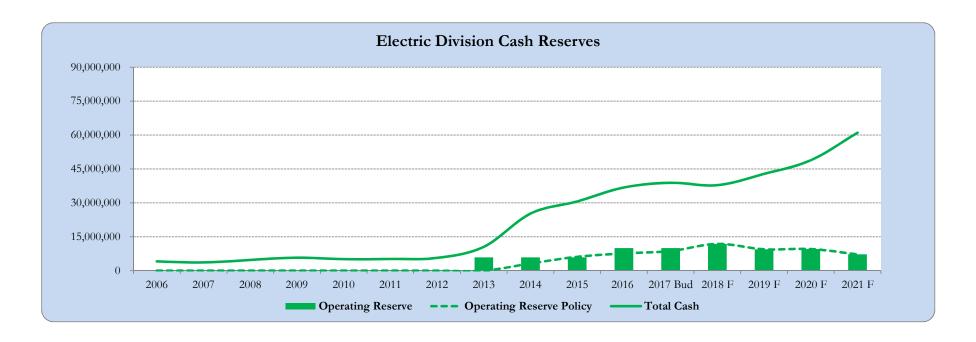

#### 2017 Five-Year Cash Forecast:

Staff developed a long-term cash forecasting model that considers the below assumptions to assist the District with prudent financial management while monitoring reserves. The model charts historical and projected figures as well as displays the information in a tabular format. The programming within the model allows sensitivity analysis among the variables and easily prints out different scenarios. The development sheet within the model provides additional details to users seeking to generate forecasting scenarios. The model provides overall cash levels as well as specific water rate revenue requirements.

Given the current assumptions, which staff believes to be realistic, operating cash reserves will range from 3.46 to 4.16 months of coverage (See specific Division breakdown) highly dependent on designated cash, while complying with debt service coverage.