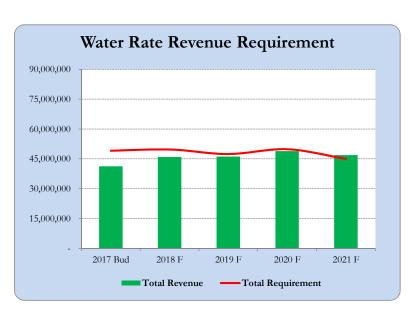

#### 2017 Five-Year Cash Forecast:

Staff developed a long-term cash forecasting model that considers the below assumptions to assist the District with prudent financial management while monitoring reserves. The model charts historical and projected figures as well as displays the information in a tabular format. The programming within the model allows sensitivity analysis among the variables and easily prints out different scenarios. The development sheet within the model provides additional details to users seeking to generate forecasting scenarios. The model provides overall cash levels as well as specific water rate revenue requirements.

- Revenue Requirement = Long-term Water Operating Expense assumptions (COLA, Average Merits, Medical, PERS, Unfunded Pension Payments, OPEB, O&M inflation, Capital Projects, Reserve Building)
- Water Sales Growth Assumptions: Rate Increase, Fixed Base Percentage, Commodity Usage (Demonstrates revenue sensitivity to fixed base and usage/drought assumptions)
- Water Other Revenue
- Property Tax
- Hydro and Recreation Growth
- Bond Proceed draw down

Given the current assumptions, which staff believes to be realistic, operating cash reserves will range from 3.46 to 4.16 months of coverage (See specific Division breakdown) highly dependent on designated cash, while complying with debt service coverage.