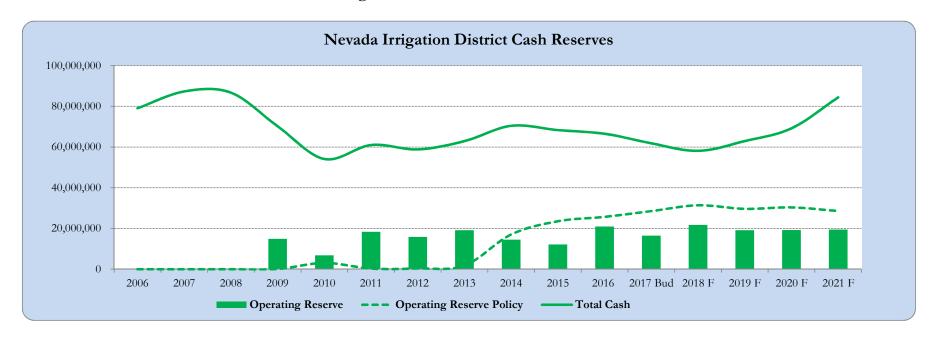

#### 2017 Five-Year Cash Forecast:

Staff developed a long-term cash forecasting model that considers the below assumptions to assist the District with prudent financial management while monitoring reserves. The model charts historical and projected figures as well as displays the information in a tabular format. The programming within the model allows sensitivity analysis among the variables and easily prints out different scenarios. The development sheet within the model provides additional details to users seeking to generate forecasting scenarios. The model provides overall cash levels as well as specific water rate revenue requirements.

Given the current assumptions, which staff believes to be realistic, operating cash reserves will range from 3.46 to 4.16 months of coverage (See specific Division breakdown) highly dependent on designated cash, while complying with debt service coverage.