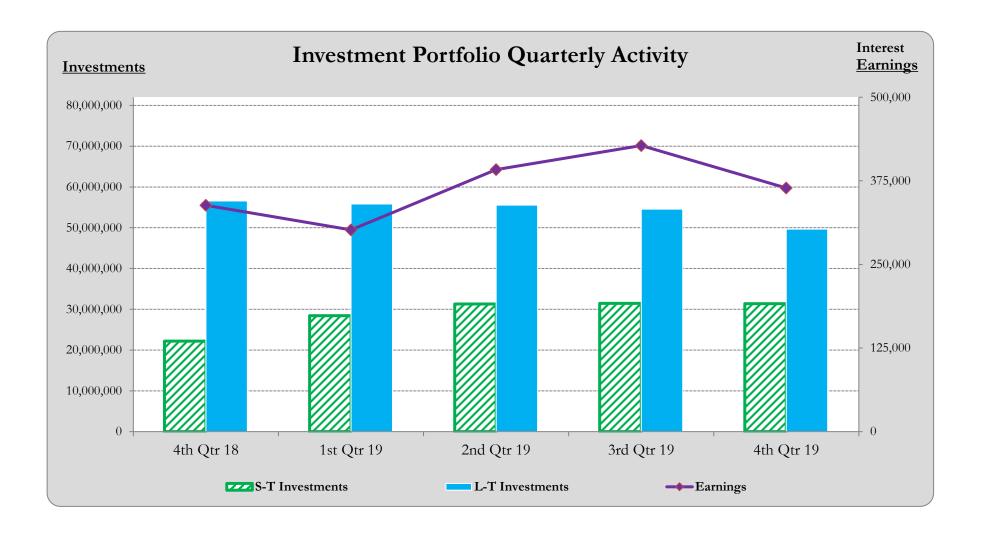

- Demonstrates investments are safe and principal investment has low level of default risk (Policy 3035.4.1)
- Demonstrates sufficient liquidity to meet operational demands through the short-term cash forecast. Short-term forecast incorporates YTD receipt & disbursement activity, adopted budget, maturing investments, interest earnings, encumbrances (Policy 3035.4.2)
- Ensures short-term (liquid investments) and long-term investment allocation mix (diversification) results in maximum interest earnings given constraints (Policy 3035.4.3)
- The five-quarter chart indicating short-term, long-term and interest-earning levels display historical performance and aids decision making
- Present reserve breakdown (Policy 3040) reflecting current operating results from budget vs. actual report