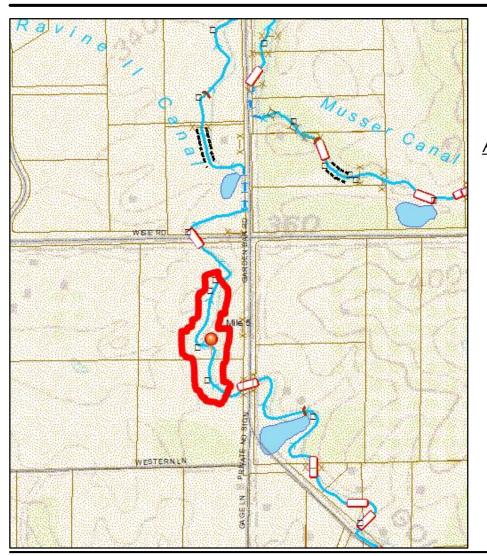

## **PHASE 3 STUDY - LOCATION**

Auburn Ravine II Canal Placer County 340' Elevation 660'L x 8'W Plot Grassland