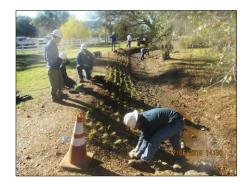

Phase 1 Study results informed the focus of the Phase 2 Study

□ In 2018, NID initiated the Phase 2 Study that evaluated:

- Organic herbicides (Axxe, Avenger, Finalsan, Suppress, Opportune, Marrone, Scythe, Weed Slayer and Phydura)
- Mechanical Equipment (Steamer, Flamer, Weedwacker and Abrasion Weeder)
- Native Vegetation Plantings

## BACKGROUND

□ Results of the Phase 2 Study included:

- Opportune and Weed Slayer top performing alternatives
- Opportune and Weed Slayer along longer canal segments
- Continued monitoring and data collection
- Fabrication of steamer boom device for canals
- Cost study of glyphosate elimination
- Self-propelled flail mower
- Flamer unit at waterline