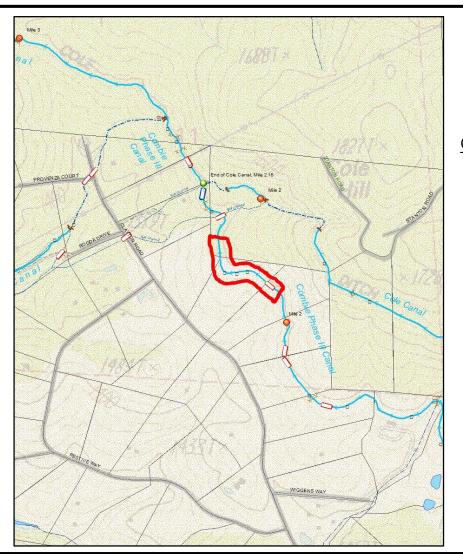

### **PHASE 3 STUDY - LOCATION**

Combie Phase III Canal Placer County 1,280' Elevation 660'L x 8'W Plot

Grassland

## **PHASE 3 STUDY - LOCATION**

Auburn Ravine II Canal Placer County 340' Elevation 660'L x 8'W Plot Grassland