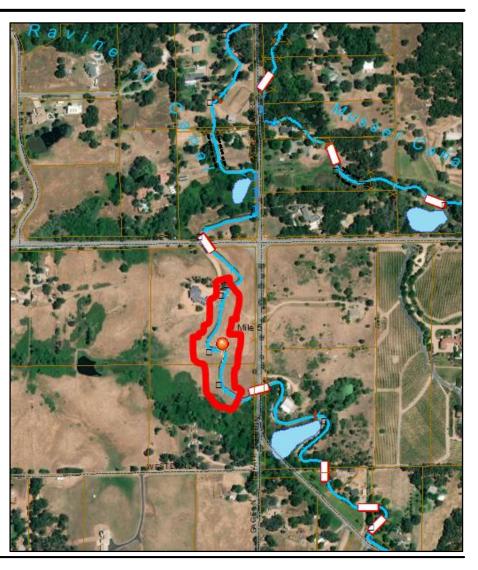

## **PHASE 3 STUDY - LOCATION**

Auburn Ravine II Canal Placer County 340' Elevation 660'L x 8'W Plot Grassland