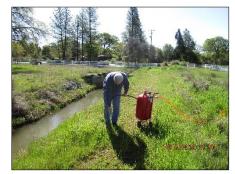

### **Application Schedule**

- Application #1: Pre-Emergent prior to forecasted rain; Opportune + Weedslayer
- Application #2: First post-emergent 4-6 weeks after pre-emergent application; Opportune + Weedslayer
- Application #3: Second post-emergent 8-10 weeks after first post-emergent application; Scythe

### **Monitoring Schedule**

7-days, 14-days, 28-days, 45-days, and 60-days after last application