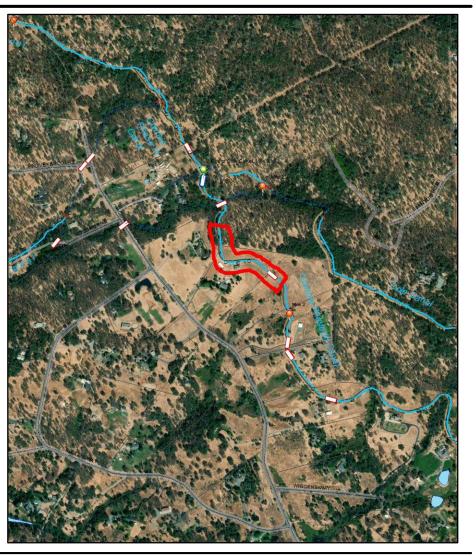

### **PHASE 3 STUDY - LOCATION**

Combie Phase III Canal Placer County 1,280' Elevation 660'L x 8'W Plot

Grassland