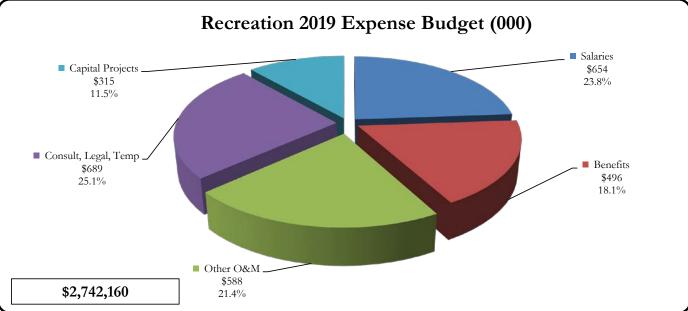

udget
- Hydroelectric's estimated increase is \$690K over 2018 budget
- District overall estimated increase is \$4.3M over 2018 budget

#### **Capital Expenditure:**

- Water's estimated increase is \$7.4M over 2018 budget, drawing down \$13M or remaining 2016A Bond Proceeds
- Recreation flat against 2018 budget, Hydroelectric's estimated to increase \$615K over 2018 budget
- District overall estimated increase is \$8M over 2018 budget driven by Combie Phase 1

#### Nevada Irrigation District Fiscal Year 2019

#### **Operating & Non Operating Budget**





Fiscal Year 2019

#### **Operating & Non Operating Budget**





#### Nevada Irrigation District Fiscal Year 2019 Operating & Non Operating Budget





#### Nevada Irrigation District Fiscal Year 2019 Operating & Non Operating Budget





#### Nevada Irrigation District Fiscal Year 2019 Operating & Non Operating Budget





#### Fiscal Year 2019

#### Operating & Non Operating Budget: All Divisions by Fund

| Operating & Non Operat | ting Budgets:              |                                                            | 2016 Act                                            | 2017 Act                                           | 2018 Fcst                                           | Initial<br>2018 Bud                                 | 2019 Bud                                            |
|------------------------|----------------------------|------------------------------------------------------------|-----------------------------------------------------|----------------------------------------------------|-----------------