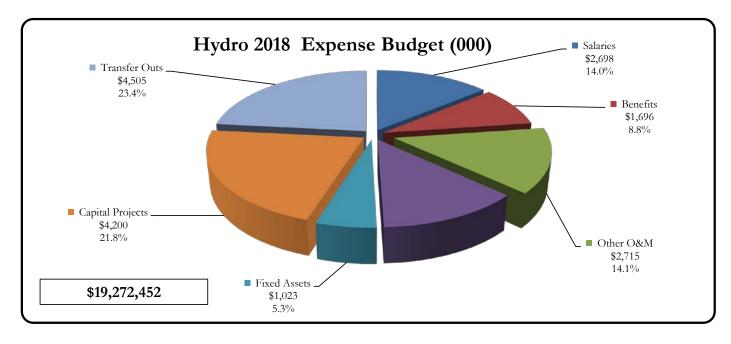

all estimated increase is \$4.3M over 2018 budget

#### **Capital Expenditure:**

- Water's estimated increase is \$7.4M over 2018 budget, drawing down \$13M or remaining 2016A Bond Proceeds
- Recreation flat against 2018 budget, Hydroelectric's estimated to increase \$615K over 2018 budget
- District overall estimated increase is \$8M over 2018 budget driven by Combie Phase 1

#### Nevada Irrigation District Fiscal Year 2019

#### **Operating & Non Operating Budget**





Fiscal Year 2019

#### **Operating & Non Operating Budget**





#### Nevada Irrigation District Fiscal Year 2019 Operating & Non Operating Budget





#### Nevada Irrigation District Fiscal Year 2019 Operating & Non Operating Budget





#### Nevada Irrigation District Fiscal Year 2019 Operating & Non Operating Budget





#### Fiscal Year 2019

#### Operating & Non Operating Budget: All Divisions by Fund

| Operating & Non Operat | ting Budgets:              |                                                            | 2016 Act                                            | 2017 Act                                           | 2018 Fcst                                           | Initial<br>2018 Bud                                 | 2019 Bud                                            |
|------------------------|----------------------------|------------------------------------------------------------|-----------------------------------------------------|----------------------------------------------------|-----------------------------------------------------|------------------------------------------------