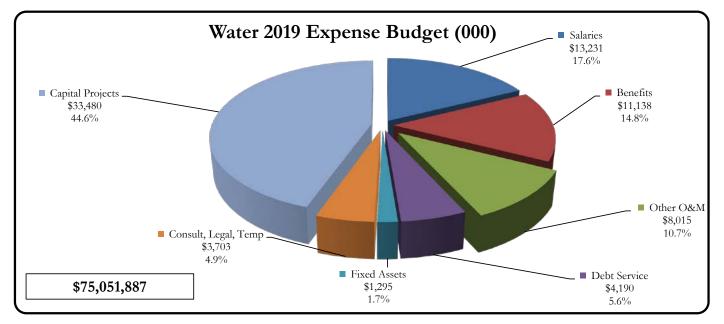

ease is \$3.3M over 2018 budget
- Recreation's estimated increase is \$265K over 2018 budget
- Hydroelectric's estimated increase is \$690K over 2018 budget
- District overall estimated increase is \$4.3M over 2018 budget

#### **Capital Expenditure:**

- Water's estimated increase is \$7.4M over 2018 budget, drawing down \$13M or remaining 2016A Bond Proceeds
- Recreation flat against 2018 budget, Hydroelectric's estimated to increase \$615K over 2018 budget
- District overall estimated increase is \$8M over 2018 budget driven by Combie Phase 1

#### Nevada Irrigation District Fiscal Year 2019

#### **Operating & Non Operating Budget**





Fiscal Year 2019

#### **Operating & Non Operating Budget**





#### Nevada Irrigation District Fiscal Year 2019 Operating & Non Operating Budget





#### Nevada Irrigation District Fiscal Year 2019 Operating & Non Operating Budget





#### Nevada Irrigation District Fiscal Year 2019 Operating & Non Operating Budget





#### Fiscal Year 2019

#### Operating & Non Operating Budget: All Divisions by Fund

| Operating & Non Operat | ting Budgets:              |                                                            | 2016 Act                                            | 2017 Act                                           | 2018 Fcst                                           | Initial<br>2018 Bud                                 | 2019 Bud                                            |
|------------------------|----------------------------|------------------------------------------------------------|-------------------------------------