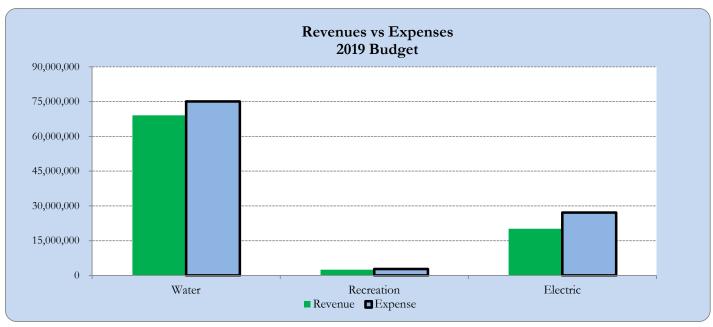

#### Operating & Non Operating Budget: All Divisions by Fund

| Operating & Non Operat | ting Budgets:              |                                                            | 2016 Act                                            | 2017 Act                                           | 2018 Fcst                                           | Initial<br>2018 Bud                                 | 2019 Bud                                            |
|------------------------|----------------------------|------------------------------------------------------------|-----------------------------------------------------|----------------------------------------------------|-----------------------------------------------------|-----------------------------------------------------|-----------------------------------------------------|
| Revenues               | Operating                  | Water Division                                             | 26,324,253                                          | 27,083,575                                         | 30,788,774                                          | 31,088,571                                          | 41,509,674                                          |
|                        |                            | Recreation Division                                        | 2,128,270                                           | 2,261,743                                          | 2,352,502                                           | 2,319,273                                           | 2,470,127                                           |
|                        |                            | Electric Division                                          | 22,602,085                                          | 23,518,078                                         | 23,710,164                                          | 20,043,949                                          | 20,124,690                                          |
| ·                      | Non Operating              | Water Division                                             | 17,233,896                                          | 15,629,363                                         | 25,884,011                                          | 24,260,170                                          | 27,574,953                                          |
|                        |                            | Recreation Division                                        | 541,452                                             | 200,000                                            | 315,000                                             | 315,000                                             | 315,000                                             |
| Revenues Total         |                            |                                                            | 68,829,956                                          | 68,692,759                                         | 83,050,451                                          | 78,026,963                                          | 91,994,445                                          |
|                        |                            |                                                            |                                                     |                                                    | , ,                                                 |                                                     | ,,,,,,,,,,,,,,,,,,,,,,,,,,,,,,,,,,,,,,,             |
| Expenses               | Operating                  | Water Division                                             | 33,896,441                                          | 33,936,846                                         | 39,461,080                                          | 38,134,377                                          | 41,571,887                                          |
| Expenses               | Operating                  | Water Division<br>Recreation Division                      |                                                     |                                                    |                                                     |                                                     |                                                     |
| Expenses               | Operating                  |                                                            | 33,896,441                                          | 33,936,846                                         | 39,461,080                                          | 38,134,377                                          | 41,571,887                                          |
| Expenses               | Operating<br>Non Operating | Recreation Division                                        | 33,896,441<br>1,725,131                             | 33,936,846<br>1,948,036                            | 39,461,080<br>2,168,759                             | 38,134,377<br>2,162,060                             | 41,571,887<br>2,427,160                             |
| Expenses               |                            | Recreation Division<br>Electric Division                   | 33,896,441<br>1,725,131<br>11,555,934               | 33,936,846<br>1,948,036<br>9,847,241               | 39,461,080<br>2,168,759<br>16,315,666               | 38,134,377<br>2,162,060<br>15,072,452               | 41,571,887<br>2,427,160<br>22,282,658               |
| Expenses               |                            | Recreation Division<br>Electric Division<br>Water Division | 33,896,441<br>1,725,131<br>11,555,934<br>20,256,068 | 33,936,846<br>1,948,036<br>9,847,241<br>16,867,583 | 39,461,080<br>2,168,759<br>16,315,666<br>18,753,129 | 38,134,377<br>2,162,060<br>15,072,452<br>26,120,000 | 41,571,887<br>2,427,160<br>22,282,658<br>33,480,000 |

#### Fiscal Year 2019

|                                        |          | 2016 Act   | 2017 Act     | 2018 Fcst            | 2018 Bud    | 2019 Bud    |
|----------------------------------------|----------|------------|--------------|----------------------|-------------|-------------|
| Operating & Non Operating Budgets:     |          |            |              |                      |             |             |
| Operating                              | Revenues | 26,324,253 | 27,083,575   | 30,788,774           | 31,088,571  | 41,509,674  |
|                                        | Expenses | 33,896,441 | 33,936,846   | 39,461,080           | 38,134,377  | 41,571,887  |
|                                        |          |            |              |                      |             |             |
|                                        |          | Opera      | ating Income | (8,672,306)          | (7,045,806) | (62,213)    |
|                                        |          |            | 15 (00 0 (0  | <b>25</b> 00 4 0 4 4 | 24240450    | 05.554.050  |
| Non Operating                          | Revenues | 17,233,896 | 15,629,363   | 25,884,011           | 24,260,170  | 27,574,953  |
|                                        | Expenses | 20,256,068 | 16,867,583   | 18,753,129           | 26,120,000  | 33,480,000  |
|                                        |          |            |              |                      |             |             |
|                                        |          | Non Opera  | ating Income | 7,130,882            | (1,859,830) | (5,905,047) |
| * See Cash Schedule for Reserve Impact |          |            | Net Income*  | (1,541,424)          | (8,905,637) | (5,967,260) |