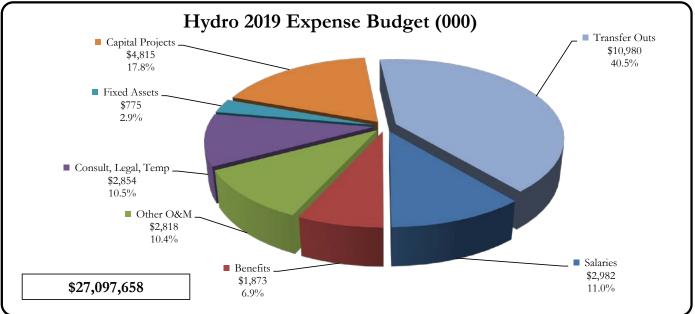

l estimated increase is \$4.3M over 2018 budget

#### **Capital Expenditure:**

- Water's estimated increase is \$7.4M over 2018 budget, drawing down \$13M or remaining 2016A Bond Proceeds
- Recreation flat against 2018 budget, Hydroelectric's estimated to increase \$615K over 2018 budget
- District overall estimated increase is \$8M over 2018 budget driven by Combie Phase 1

#### Nevada Irrigation District Fiscal Year 2019

#### **Operating & Non Operating Budget**





Fiscal Year 2019

#### **Operating & Non Operating Budget**





#### Nevada Irrigation District Fiscal Year 2019 Operating & Non Operating Budget





#### Nevada Irrigation District Fiscal Year 2019 Operating & Non Operating Budget





#### Nevada Irrigation District Fiscal Year 2019 Operating & Non Operating Budget





#### Fiscal Year 2019

#### Operating & Non Operating Budget: All Divisions by Fund

| Operating & Non Operat | ting Budgets:              |                                                            | 2016 Act                                            | 2017 Act                                           | 2018 Fcst                                           | Initial<br>2018 Bud                                 | 2019 Bud                                            |
|------------------------|----------------------------|------------------------------------------------------------|-----------------------------------------------------|----------------------------------------------------|-----------------------------------------------------|--------------------------------------------------