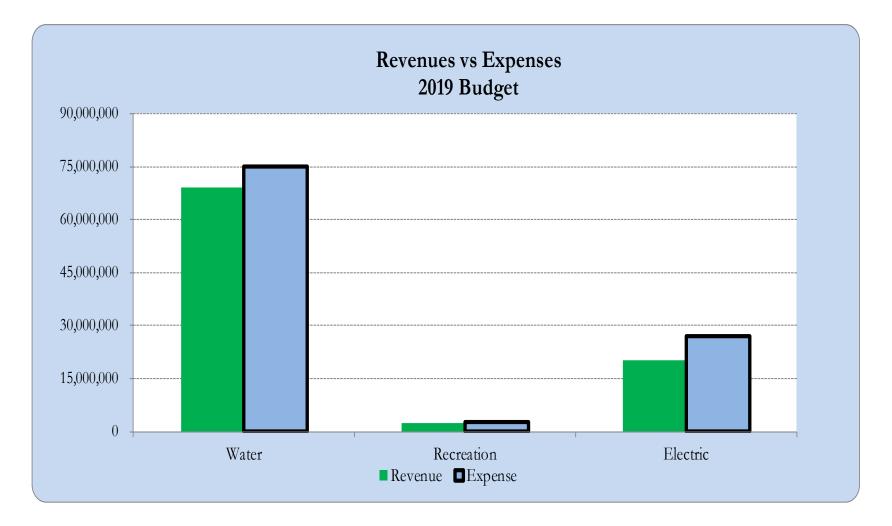

#### Operating & Non Operating Budget: All Divisions by Fund

| Operating & Non Operat | ting Budgets:              |                                                            | 2016 Act                                            | 2017 Act                                           | 2018 Fcst                                           | Initial<br>2018 Bud                                 | 2019 Bud                                            |
|------------------------|----------------------------|------------------------------------------------------------|-----------------------------------------------------|----------------------------------------------------|-----------------------------------------------------|-----------------------------------------------------|-----------------------------------------------------|
| Revenues               | Operating                  | Water Division                                             | 26,324,253                                          | 27,083,575                                         | 30,788,774                                          | 31,088,571                                          | 41,509,674                                          |
|                        |                            | Recreation Division                                        | 2,128,270                                           | 2,261,743                                          | 2,352,502                                           | 2,319,273                                           | 2,470,127                                           |
|                        |                            | Electric Division                                          | 22,602,085                                          | 23,518,078                                         | 23,710,164                                          | 20,043,949                                          | 20,124,690                                          |
| ·                      | Non Operating              | Water Division                                             | 17,233,896                                          | 15,629,363                                         | 25,884,011                                          | 24,260,170                                          | 27,574,953                                          |
|                        |                            | Recreation Division                                        | 541,452                                             | 200,000                                            | 315,000                                             | 315,000                                             | 315,000                                             |
| Revenues Total         |                            |                                                            | 68,829,956                                          | 68,692,759                                         | 83,050,451                                          | 78,026,963                                          | 91,994,445                                          |
|                        |                            |                                                            |                                                     |                                                    | , ,                                                 |                                                     | ,,,,,,,,,,,,,,,,,,,,,,,,,,,,,,,,,,,,,,,             |
| Expenses               | Operating                  | Water Division                                             | 33,896,441                                          | 33,936,846                                         | 39,461,080                                          | 38,134,377                                          | 41,571,887                                          |
| Expenses               | Operating                  | Water Division<br>Recreation Division                      |                                                     |                                                    |                                                     |                                                     |                                                     |
| Expenses               | Operating                  |                                                            | 33,896,441                                          | 33,936,846                                         | 39,461,080                                          | 38,134,377                                          | 41,571,887                                          |
| Expenses               | Operating<br>Non Operating | Recreation Division                                        | 33,896,441<br>1,725,131                             | 33,936,846<br>1,948,036                            | 39,461,080<br>2,168,759                             | 38,134,377<br>2,162,060                             | 41,571,887<br>2,427,160                             |
| Expenses               |                            | Recreation Division<br>Electric Division                   | 33,896,441<br>1,725,131<br>11,555,934               | 33,936,846<br>1,948,036<br>9,847,241               | 39,461,080<br>2,168,759<br>16,315,666               | 38,134,377<br>2,162,060<br>15,072,452               | 41,571,887<br>2,427,160<br>22,282,658               |
| Expenses               |                            | Recreation Division<br>Electric Division<br>Water Division | 33,896,441<br>1,725,131<br>11,555,934<br>20,256,068 | 33,936,846<br>1,948,036<br>9,847,241<br>16,867,583 | 39,461,080<br>2,168,759<br>16,315,666<br>18,753,129 | 38,134,377<br>2,162,060<br>15,072,452<br>26,120,000 | 41,571,887<br>2,427,160<br>22,282,658<br>33,480,000 |

#### Fiscal Year 2019

|                                        |          | 2016 Act   | 2017 Act     | 2018 Fcst            | 2018 Bud    | 2019 Bud    |
|----------------------------------------|----------|------------|--------------|----------------------|-------------|-------------|
| Operating & Non Operating Budgets:     |          |            |              |                      |             |             |
| Operating                              | Revenues | 26,324,253 | 27,083,575   | 30,788,774           | 31,088,571  | 41,509,674  |
|                                        | Expenses | 33,896,441 | 33,936,846   | 39,461,080           | 38,134,377  | 41,571,887  |
|                                        |          |            |              |                      |             |             |
|                                        |          | Opera      | ating Income | (8,672,306)          | (7,045,806) | (62,213)    |
|                                        |          |            | 15 (00 0 (0  | <b>25</b> 00 4 0 4 4 | 24240450    | 05.554.050  |
| Non Operating                          | Revenues | 17,233,896 | 15,629,363   | 25,884,011           | 24,260,170  | 27,574,953  |
|                                        | Expenses | 20,256,068 | 16,867,583   | 18,753,129           | 26,120,000  | 33,480,000  |
|                                        |          |            |              |                      |             |             |
|                                        |          | Non Opera  | ating Income | 7,130,882            | (1,859,830) | (5,905,047) |
| * See Cash Schedule for Reserve Impact |          |            | Net Income*  | (1,541,424)          | (8,905,637) | (5,967,260) |