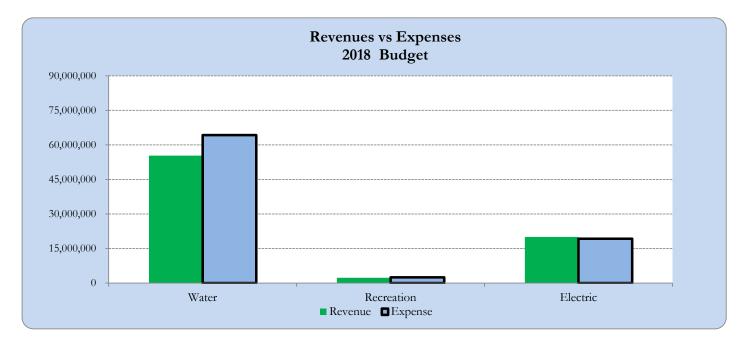

#### Operating & Non Operating Budget: All Divisions by Fund

| Operating & Non Operat | ting Budgets:              |                                                            | 2016 Act                                            | 2017 Act                                           | 2018 Fcst                                           | Initial<br>2018 Bud                                 | 2019 Bud                                            |
|------------------------|----------------------------|------------------------------------------------------------|-----------------------------------------------------|----------------------------------------------------|-----------------------------------------------------|-----------------------------------------------------|-----------------------------------------------------|
| Revenues               | Operating                  | Water Division                                             | 26,324,253                                          | 27,083,575                                         | 30,788,774                                          | 31,088,571                                          | 41,509,674                                          |
|                        |                            | Recreation Division                                        | 2,128,270                                           | 2,261,743                                          | 2,352,502                                           | 2,319,273                                           | 2,470,127                                           |
|                        |                            | Electric Division                                          | 22,602,085                                          | 23,518,078                                         | 23,710,164                                          | 20,043,949                                          | 20,124,690                                          |
| ·                      | Non Operating              | Water Division                                             | 17,233,896                                          | 15,629,363                                         | 25,884,011                                          | 24,260,170                                          | 27,574,953                                          |
|                        |                            | Recreation Division                                        | 541,452                                             | 200,000                                            | 315,000                                             | 315,000                                             | 315,000                                             |
| Revenues Total         |                            |                                                            | 68,829,956                                          | 68,692,759                                         | 83,050,451                                          | 78,026,963                                          | 91,994,445                                          |
|                        |                            |                                                            |                                                     |                                                    | , ,                                                 |                                                     | ,,,,,,,,,,,,,,,,,,,,,,,,,,,,,,,,,,,,,,,             |
| Expenses               | Operating                  | Water Division                                             | 33,896,441                                          | 33,936,846                                         | 39,461,080                                          | 38,134,377                                          | 41,571,887                                          |
| Expenses               | Operating                  | Water Division<br>Recreation Division                      |                                                     |                                                    |                                                     |                                                     |                                                     |
| Expenses               | Operating                  |                                                            | 33,896,441                                          | 33,936,846                                         | 39,461,080                                          | 38,134,377                                          | 41,571,887                                          |
| Expenses               | Operating<br>Non Operating | Recreation Division                                        | 33,896,441<br>1,725,131                             | 33,936,846<br>1,948,036                            | 39,461,080<br>2,168,759                             | 38,134,377<br>2,162,060                             | 41,571,887<br>2,427,160                             |
| Expenses               |                            | Recreation Division<br>Electric Division                   | 33,896,441<br>1,725,131<br>11,555,934               | 33,936,846<br>1,948,036<br>9,847,241               | 39,461,080<br>2,168,759<br>16,315,666               | 38,134,377<br>2,162,060<br>15,072,452               | 41,571,887<br>2,427,160<br>22,282,658               |
| Expenses               |                            | Recreation Division<br>Electric Division<br>Water Division | 33,896,441<br>1,725,131<br>11,555,934<br>20,256,068 | 33,936,846<br>1,948,036<br>9,847,241<br>16,867,583 | 39,461,080<br>2,168,759<br>16,315,666<br>18,753,129 | 38,134,377<br>2,162,060<br>15,072,452<br>26,120,000 | 41,571,887<br>2,427,160<br>22,282,658<br>33,480,000 |

#### Fiscal Year 2019

|                                        |          | 2016 Act   | 2017 Act     | 2018 Fcst            | 2018 Bud    | 2019 Bud    |
|----------------------------------------|----------|------------|--------------|----------------------|-------------|-------------|
| Operating & Non Operating Budgets:     |          |            |              |                      |             |             |
| Operating                              | Revenues | 26,324,253 | 27,083,575   | 30,788,774           | 31,088,571  | 41,509,674  |
|                                        | Expenses | 33,896,441 | 33,936,846   | 39,461,080           | 38,134,377  | 41,571,887  |
|                                        |          |            |              |                      |             |             |
|                                        |          | Opera      | ating Income | (8,672,306)          | (7,045,806) | (62,213)    |
|                                        |          |            | 15 (00 0 (0  | <b>25</b> 00 4 0 4 4 | 24240450    | 05.554.050  |
| Non Operating                          | Revenues | 17,233,896 | 15,629,363   | 25,884,011           | 24,260,170  | 27,574,953  |
|                                        | Expenses | 20,256,068 | 16,867,583   | 18,753,129           | 26,120,000  | 33,480,000  |
|                                        |          |            |              |                      |             |             |
|                                        |          | Non Opera  | ating Income | 7,130,882            | (1,859,830) | (5,905,047) |
| * See Cash Schedule for Reserve Impact |          |            | Net Income*  | (1,541,424)          | (8,905,637) | (5,967,260) |