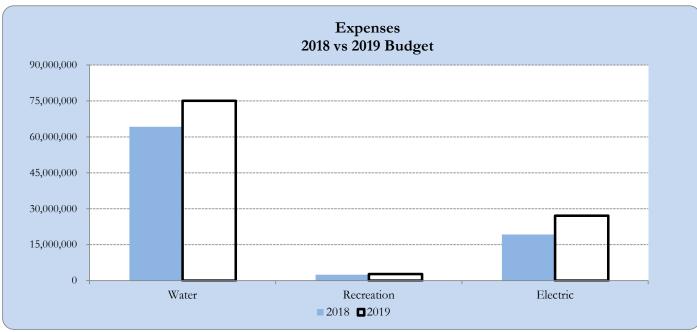

#### Operating & Non Operating Budget: All Divisions by Fund

| Operating & Non Operat | ting Budgets:              |                                                            | 2016 Act                                            | 2017 Act                                           | 2018 Fcst                                           | Initial<br>2018 Bud                                 | 2019 Bud                                            |
|------------------------|----------------------------|------------------------------------------------------------|-----------------------------------------------------|----------------------------------------------------|-----------------------------------------------------|-----------------------------------------------------|-----------------------------------------------------|
| Revenues               | Operating                  | Water Division                                             | 26,324,253                                          | 27,083,575                                         | 30,788,774                                          | 31,088,571                                          | 41,509,674                                          |
|                        |                            | Recreation Division                                        | 2,128,270                                           | 2,261,743                                          | 2,352,502                                           | 2,319,273                                           | 2,470,127                                           |
|                        |                            | Electric Division                                          | 22,602,085                                          | 23,518,078                                         | 23,710,164                                          | 20,043,949                                          | 20,124,690                                          |
| ·                      | Non Operating              | Water Division                                             | 17,233,896                                          | 15,629,363                                         | 25,884,011                                          | 24,260,170                                          | 27,574,953                                          |
|                        |                            | Recreation Division                                        | 541,452                                             | 200,000                                            | 315,000                                             | 315,000                                             | 315,000                                             |
| Revenues Total         |                            |                                                            | 68,829,956                                          | 68,692,759                                         | 83,050,451                                          | 78,026,963                                          | 91,994,445                                          |
|                        |                            |                                                            |                                                     |                                                    | , ,                                                 |                                                     | ,,,,,,,,,,,,,,,,,,,,,,,,,,,,,,,,,,,,,,,             |
| Expenses               | Operating                  | Water Division                                             | 33,896,441                                          | 33,936,846                                         | 39,461,080                                          | 38,134,377                                          | 41,571,887                                          |
| Expenses               | Operating                  | Water Division<br>Recreation Division                      |                                                     |                                                    |                                                     |                                                     |                                                     |
| Expenses               | Operating                  |                                                            | 33,896,441                                          | 33,936,846                                         | 39,461,080                                          | 38,134,377                                          | 41,571,887                                          |
| Expenses               | Operating<br>Non Operating | Recreation Division                                        | 33,896,441<br>1,725,131                             | 33,936,846<br>1,948,036                            | 39,461,080<br>2,168,759                             | 38,134,377<br>2,162,060                             | 41,571,887<br>2,427,160                             |
| Expenses               |                            | Recreation Division<br>Electric Division                   | 33,896,441<br>1,725,131<br>11,555,934               | 33,936,846<br>1,948,036<br>9,847,241               | 39,461,080<br>2,168,759<br>16,315,666               | 38,134,377<br>2,162,060<br>15,072,452               | 41,571,887<br>2,427,160<br>22,282,658               |
| Expenses               |                            | Recreation Division<br>Electric Division<br>Water Division | 33,896,441<br>1,725,131<br>11,555,934<br>20,256,068 | 33,936,846<br>1,948,036<br>9,847,241<br>16,867,583 | 39,461,080<br>2,168,759<br>16,315,666<br>18,753,129 | 38,134,377<br>2,162,060<br>15,072,452<br>26,120,000 | 41,571,887<br>2,427,160<br>22,282,658<br>33,480,000 |

Fiscal Year 2019

|                                 |                            | 2016 Act   | 2017 Act   | 2018 Fcst  | 2018 Bud   | 2019 Bud   |
|---------------------------------|----------------------------|------------|------------|------------|------------|------------|
| Operating & Non Operating Budge | <u>ts:</u>                 |            |            |            |            |            |
| Expenses                        | 10113 Directors            | 184,877    | 181,587    | 341,800    | 237,140    | 229,925    |
| Expenses                        |                            |            |            |            |            |            |
|                                 | 10114 Administration       | 5,668,544  | 8,360,809  | 6,561,818  | 6,891,753  | 7,184,520  |
|                                 | 10115 Management           | 2,409,638  | 1,620,987  | 2,028,114  | 1,965,405  | 2,161,143  |
|                                 | 10116 Watershed            | 232,076    | 333,764    | 641,800    | 560,986    | 1,149,673  |
|                                 | 10117 Human Resources      | 162,209    | 375,760    | 470,956    | 468,106    | 512,387    |
|                                 | 10118 Information Services | 625,546    | 535,089    | 992,225    | 795,037    | 859,861    |
|                                 | 10131 Cashiering           | 165,235    | 162,207    | 195,040    | 194,628    | 209,539    |
|                                 | 10133 Customer Service     | 658,640    | 689,666    | 1,019,571  | 1,002,835  | 1,649,035  |
|                                 | 10135 Accounting           | 1,009,011  | 1,003,875  | 1,108,401  | 1,092,928  | 1,137,948  |
|                                 | 10151 Engineering          | 3,785,969  | 3,087,115  | 4,821,507  | 3,811,120  | 3,894,775  |
|                                 | 10171 Water Operations     | 8,280,180  | 7,760,092  | 9,241,299  | 9,617,653  | 9,882,406  |
|                                 | 10191 Maintenance          | 8,675,636  | 8,465,992  | 10,436,743 | 9,515,594  | 9,648,549  |
|                                 | 10192 Vegetation           |            |            |            |            | 1,206,494  |
|                                 | 10193 Purchasing           | 1,233,904  | 692,239    | 876,267    | 1,021,356  | 1,049,022  |
|                                 | 10195 Shop Operations      | 804,976    | 667,665    | 725,539    | 959,836    | 796,609    |
| Operating Expenses Total        |                            | 33,896,441 | 33,936,846 | 39,461,080 | 38,134,377 | 41,571,887 |
|                                 |                            |            |            |            |            |            |
| Expenses                        | 10114 Administration       | 49,928     | 395,893    | 464,982    | 1,430,000  | 130,000    |
|                                 | 10115 Management           | 75,970     | 20,732     | 2,317,537  | 2,000,000  | -          |
|                                 | 10118 Information Services | 2,918      | -          | -          | 500,000    | 2,750,000  |
|                                 | 10151 Engineering          | 19,683,690 | 16,178,788 | 15,403,905 | 20,830,000 | 29,445,000 |
|                                 | 10171 Water Operations     | 47,138     | 145,513    | 279,206    | 310,000    | 310,000    |
|                                 | 10191 Maintenance          | 396,424    | 126,657    | 287,500    | 1,050,000  | 845,000    |
| Non Operating Expenses Total    |                            | 20,256,068 | 16,867,583 | 18,753,129 | 26,120,000 | 33,480,000 |