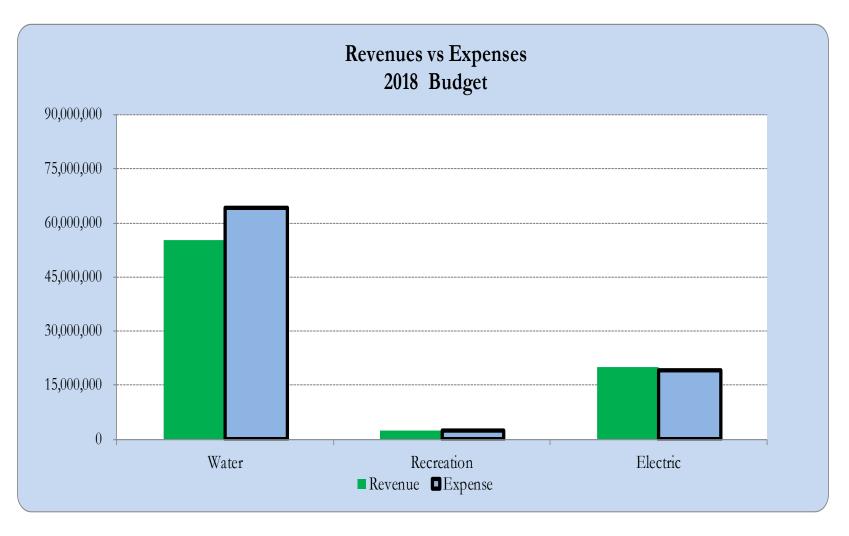

#### Operating & Non Operating Budget: All Divisions by Fund

| Operating & Non Operat | ting Budgets:              |                                                            | 2016 Act                                            | 2017 Act                                           | 2018 Fcst                                           | Initial<br>2018 Bud                                 | 2019 Bud                                            |
|------------------------|----------------------------|------------------------------------------------------------|-----------------------------------------------------|----------------------------------------------------|-----------------------------------------------------|-----------------------------------------------------|-----------------------------------------------------|
| Revenues               | Operating                  | Water Division                                             | 26,324,253                                          | 27,083,575                                         | 30,788,774                                          | 31,088,571                                          | 41,509,674                                          |
|                        |                            | Recreation Division                                        | 2,128,270                                           | 2,261,743                                          | 2,352,502                                           | 2,319,273                                           | 2,470,127                                           |
|                        |                            | Electric Division                                          | 22,602,085                                          | 23,518,078                                         | 23,710,164                                          | 20,043,949                                          | 20,124,690                                          |
| ·                      | Non Operating              | Water Division                                             | 17,233,896                                          | 15,629,363                                         | 25,884,011                                          | 24,260,170                                          | 27,574,953                                          |
|                        |                            | Recreation Division                                        | 541,452                                             | 200,000                                            | 315,000                                             | 315,000                                             | 315,000                                             |
| Revenues Total         |                            |                                                            | 68,829,956                                          | 68,692,759                                         | 83,050,451                                          | 78,026,963                                          | 91,994,445                                          |
|                        |                            |                                                            |                                                     |                                                    | , ,                                                 |                                                     | ,,,,,,,,,,,,,,,,,,,,,,,,,,,,,,,,,,,,,,,             |
| Expenses               | Operating                  | Water Division                                             | 33,896,441                                          | 33,936,846                                         | 39,461,080                                          | 38,134,377                                          | 41,571,887                                          |
| Expenses               | Operating                  | Water Division<br>Recreation Division                      |                                                     |                                                    |                                                     |                                                     |                                                     |
| Expenses               | Operating                  |                                                            | 33,896,441                                          | 33,936,846                                         | 39,461,080                                          | 38,134,377                                          | 41,571,887                                          |
| Expenses               | Operating<br>Non Operating | Recreation Division                                        | 33,896,441<br>1,725,131                             | 33,936,846<br>1,948,036                            | 39,461,080<br>2,168,759                             | 38,134,377<br>2,162,060                             | 41,571,887<br>2,427,160                             |
| Expenses               |                            | Recreation Division<br>Electric Division                   | 33,896,441<br>1,725,131<br>11,555,934               | 33,936,846<br>1,948,036<br>9,847,241               | 39,461,080<br>2,168,759<br>16,315,666               | 38,134,377<br>2,162,060<br>15,072,452               | 41,571,887<br>2,427,160<br>22,282,658               |
| Expenses               |                            | Recreation Division<br>Electric Division<br>Water Division | 33,896,441<br>1,725,131<br>11,555,934<br>20,256,068 | 33,936,846<br>1,948,036<br>9,847,241<br>16,867,583 | 39,461,080<br>2,168,759<br>16,315,666<br>18,753,129 | 38,134,377<br>2,162,060<br>15,072,452<br>26,120,000 | 41,571,887<br>2,427,160<br>22,282,658<br>33,480,000 |

#### Fiscal Year 2019

|                                        |          | 2016 Act   | 2017 Act     | 2018 Fcst            | 2018 Bud    | 2019 Bud    |
|----------------------------------------|----------|------------|--------------|----------------------|-------------|-------------|
| Operating & Non Operating Budgets:     |          |            |              |                      |             |             |
| Operating                              | Revenues | 26,324,253 | 27,083,575   | 30,788,774           | 31,088,571  | 41,509,674  |
|                                        | Expenses | 33,896,441 | 33,936,846   | 39,461,080           | 38,134,377  | 41,571,887  |
|                                        |          |            |              |                      |             |             |
|                                        |          | Opera      | ating Income | (8,672,306)          | (7,045,806) | (62,213)    |
|                                        |          |            | 15 (00 0 (0  | <b>25</b> 00 4 0 4 4 | 24240450    | 05.554.050  |
| Non Operating                          | Revenues | 17,233,896 | 15,629,363   | 25,884,011           | 24,260,170  | 27,574,953  |
|                                        | Expenses | 20,256,068 | 16,867,583   | 18,753,129           | 26,120,000  | 33,480,000  |
|                                        |          |            |              |                      |             |             |
|                                        |          | Non Opera  | ating Income | 7,130,882            | (1,859,830) | (5,905,047) |
| * See Cash Schedule for Reserve Impact |          |            | Net Income*  | (1,541,424)          | (8,905,637) | (5,967,260) |