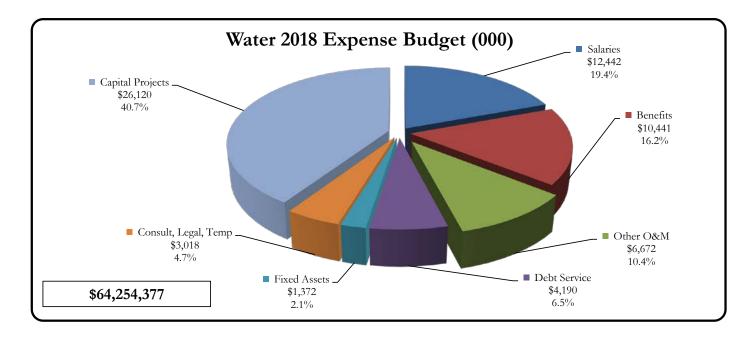

crease is \$3.3M over 2018 budget
- Recreation's estimated increase is \$265K over 2018 budget
- Hydroelectric's estimated increase is \$690K over 2018 budget
- District overall estimated increase is \$4.3M over 2018 budget

#### **Capital Expenditure:**

- Water's estimated increase is \$7.4M over 2018 budget, drawing down \$13M or remaining 2016A Bond Proceeds
- Recreation flat against 2018 budget, Hydroelectric's estimated to increase \$615K over 2018 budget
- District overall estimated increase is \$8M over 2018 budget driven by Combie Phase 1

#### Nevada Irrigation District Fiscal Year 2019

#### **Operating & Non Operating Budget**





Fiscal Year 2019

#### **Operating & Non Operating Budget**





#### Nevada Irrigation District Fiscal Year 2019 Operating & Non Operating Budget





#### Nevada Irrigation District Fiscal Year 2019 Operating & Non Operating Budget





#### Nevada Irrigation District Fiscal Year 2019 Operating & Non Operating Budget





#### Fiscal Year 2019

#### Operating & Non Operating Budget: All Divisions by Fund

| Operating & Non Operat | ting Budgets:              |                                                            | 2016 Act                                            | 2017 Act                                           | 2018 Fcst                                           | Initial<br>2018 Bud                                 | 2019 Bud                                            |
|------------------------|----------------------------|------------------------------------------------------------|-----------------------------------