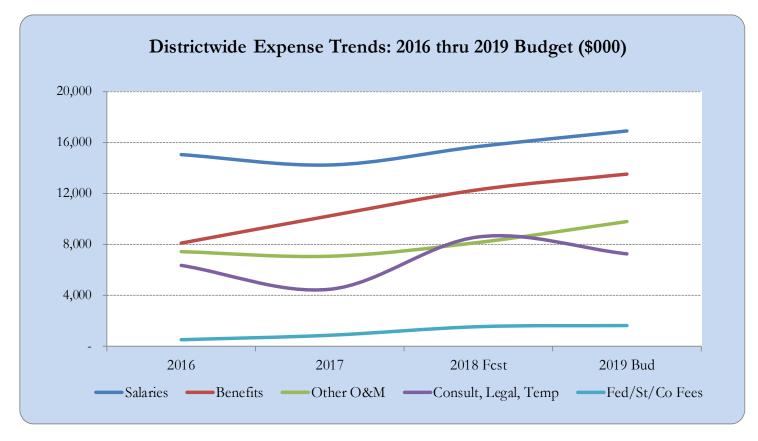

#### Fiscal Year 2019 Operating & Non Operating Budget: **All Divisions by Function**

|                            |                                  |                                                                                                                  |                                                                                                                                        |                                                                                                                           |                                                                                                                                           | Initial                                                                                                                                   |                                                                                                                                            |
|----------------------------|----------------------------------|------------------------------------------------------------------------------------------------------------------|----------------------------------------------------------------------------------------------------------------------------------------|---------------------------------------------------------------------------------------------------------------------------|-------------------------------------------------------------------------------------------------------------------------------------------|-------------------------------------------------------------------------------------------------------------------------------------------|--------------------------------------------------------------------------------------------------------------------------------------------|
| Operating & Non Operation  | ting Budgets:                    |                                                                                                                  | 2016 Act                                                                                                                               | 2017 Act                                                                                                                  | 2018 Fcst                                                                                                                                 | 2018 Bud                                                                                                                                  | 2019 Bud                                                                                                                                   |
| Revenues                   | Operating                        | Water Sales                                                                                                      | 19,939,727                                                                                                                             | 21,514,816                                                                                                                | 22,853,262                                                                                                                                | 23,659,078                                                                                                                                | 27,444,735                                                                                                                                 |
|                            |                                  | Other Water Revenue                                                                                              | 1,220,532                                                                                                                              | 1,315,416                                                                                                                 | 2,081,572                                                                                                                                 | 1,345,553                                                                                                                                 | 2,166,596                                                                                                                                  |
|                            |                                  | Recreation Fees                                                                                                  | 2,128,270                                                                                                                              | 2,261,743                                                                                                                 | 2,352,502                                                                                                                                 | 2,319,273                                                                                                                                 | 2,470,127                                                                                                                                  |
|                            |                                  | Electric Power                                                                                                   | 22,602,085                                                                                                                             | 23,518,078                                                                                                                | 23,710,164                                                                                                                                | 20,043,949                                                                                                                                | 20,124,690                                                                                                                                 |
|                            |                                  | Interest Income                                                                                                  | 956,295                                                                                                                                | 1,458,435                                                                                                                 | 1,200,000                                                                                                                                 | 1,200,000                                                                                                                                 | 1,350,000                                                                                                                                  |
|                            |                                  | Grants - Operating                                                                                               |                                                                                                                                        |                                                                                                                           | 150,000                                                                                                                                   | 380,000                                                                                                                                   | 685,825                                                                                                                                    |
|                            |                                  | Transfer Ins - Operating                                                                                         | 4,207,699                                                                                                                              | 2,794,908                                                                                                                 | 4,503,940                                                                                                                                 | 4,503,940                                                                                                                                 | 9,862,518                                                                                                                                  |
|                            | <b>Operating Total</b>           |                                                                                                                  | 51,054,608                                                                                                                             | 52,863,397                                                                                                                | 56,851,440                                                                                                                                | 53,451,793                                                                                                                                | 64,104,492                                                                                                                                 |
|                            |                                  |                                                                                                                  |                                                                                                                                        |                                                                                                                           |                                                                                                                                           |                                                                                                                                           |                                                                                                                                            |
|                            | Non Operating                    | Property Taxes                                                                                                   | 11,363,337                                                                                                                             | 11,401,037                                                                                                                | 12,087,333                                                                                                                                | 11,881,710                                                                                                                                | 12,449,953                                                                                                                                 |
|                            |                                  | Transfer Ins-Bonds                                                                                               | 4,168,496                                                                                                                              | 3,036,424                                                                                                                 | 10,000,000                                                                                                                                | 10,000,000                                                                                                                                | 13,050,000                                                                                                                                 |
|                            |                                  | Grants - Capital                                                                                                 | 1,126,782                                                                                                                              | 495,361                                                                                                                   | 2,316,720                                                                                                                                 | 2,000,000                                                                                                                                 | 300,000                                                                                                                                    |
|                            |                                  | Transfer Ins - Capital                                                                                           | 1,116,733                                                                                                                              | 896,541                                                                                                                   | 1,794,958                                                                                                                                 | <b>693,46</b> 0                                                                                                                           | 2,090,000                                                                                                                                  |
|                            | Non Operating Total              |                                                                                                                  | 17,775,348                                                                                                                             | 15,829,363                                                                                                                | 26,199,011                                                                                                                                | 24,575,170                                                                                                                                | 27,889,953                                                                                                                                 |
|                            |                                  |                                                                                                                  |                                                                                                                                        |                                                                                                                           |                                                                                                                                           |                                                                                                                                           |                                                                                                                                            |
|                            |                                  |                                                                                                                  |                                                                                                                                        |                                                                                                                           |                                                                                                                                           |                                                                                                                                           |                                                                                                                                            |
| Revenues Total             |                                  |                                                                                                                  | 68,829,956                                                                                                                             | 68,692,759                                                                                                                | 83,050,451                                                                                                                                | 78,026,963                                                                                                                                | 91,994,445                                                                                                                                 |
|                            | Operating                        | Salaries                                                                                                         |                                                                                                                                        |                                                                                                                           |                                                                                                                                           |                                                                                                                                           |                                                                                                                                            |
| Revenues Total<br>Expenses | Operating                        | Salaries<br>Benefits                                                                                             | 15,055,114                                                                                                                             | 14,259,693                                                                                                                | 15,675,630                                                                                                                                | 15,670,880                                                                                                                                | 16,866,851                                                                                                                                 |
|                            | Operating                        | Benefits                                                                                                         | 15,055,114<br>8,119,030                                                                                                                | 14,259,693<br>10,245,322                                                                                                  | 15,675,630<br>12,285,809                                                                                                                  | 15,670,880<br>12,567,011                                                                                                                  | 16,866,851<br>13,507,675                                                                                                                   |
|                            | Operating                        | Benefits<br>Other O&M                                                                                            | 15,055,114<br>8,119,030<br>7,417,323                                                                                                   | 14,259,693<br>10,245,322<br>7,051,215                                                                                     | 15,675,630<br>12,285,809<br>8,147,514                                                                                                     | 15,670,880<br>12,567,011<br>8,523,430                                                                                                     | 16,866,851<br>13,507,675<br>9,808,204                                                                                                      |
|                            | Operating                        | Benefits<br>Other O&M<br>Consult, Legal, Temp                                                                    | 15,055,114<br>8,119,030<br>7,417,323<br>6,353,871                                                                                      | 14,259,693<br>10,245,322<br>7,051,215<br>4,494,197                                                                        | 15,675,630<br>12,285,809<br>8,147,514<br>8,567,774                                                                                        | 15,670,880<br>12,567,011<br>8,523,430<br>6,048,800                                                                                        | 16,866,851<br>13,507,675<br>9,808,204<br>7,246,191                                                                                         |
|                            | Operating                        | Benefits<br>Other O&M<br>Consult, Legal, Temp<br>Fed/St/Co Fees                                                  | 15,055,114<br>8,119,030<br>7,417,323<br>6,353,871<br>527,235                                                                           | 14,259,693<br>10,245,322<br>7,051,215<br>4,494,197<br>870,217                                                             | 15,675,630<br>12,285,809<br>8,147,514<br>8,567,774<br>1,524,675                                                                           | 15,670,880<br>12,567,011<br>8,523,430<br>6,048,800<br>1,468,175                                                                           | 16,866,851<br>13,507,675<br>9,808,204<br>7,246,191<br>1,612,215                                                                            |
|                            | Operating                        | Benefits<br>Other O&M<br>Consult, Legal, Temp<br>Fed/St/Co Fees<br>Debt Service                                  | 15,055,114<br>8,119,030<br>7,417,323<br>6,353,871<br>527,235<br>3,610,185                                                              | 14,259,693<br>10,245,322<br>7,051,215<br>4,494,197<br>870,217<br>4,427,691                                                | 15,675,630<br>12,285,809<br>8,147,514<br>8,567,774<br>1,524,675<br>4,190,493                                                              | 15,670,880<br>12,567,011<br>8,523,430<br>6,048,800<br>1,468,175<br>4,190,493                                                              | 16,866,851<br>13,507,675<br>9,808,204<br>7,246,191<br>1,612,215<br>4,190,368                                                               |
|                            | Operating                        | Benefits<br>Other O&M<br>Consult, Legal, Temp<br>Fed/St/Co Fees<br>Debt Service<br>Fixed Assets                  | 15,055,114<br>8,119,030<br>7,417,323<br>6,353,871<br>527,235<br>3,610,185<br>2,180,721                                                 | 14,259,693<br>10,245,322<br>7,051,215<br>4,494,197<br>870,217<br>4,427,691<br>1,388,880                                   | 15,675,630<br>12,285,809<br>8,147,514<br>8,567,774<br>1,524,675<br>4,190,493<br>3,048,611                                                 | 15,670,880<br>12,567,011<br>8,523,430<br>6,048,800<br>1,468,175<br>4,190,493<br>2,395,100                                                 | 16,866,851<br>13,507,675<br>9,808,204<br>7,246,191<br>1,612,215<br>4,190,368<br>2,070,200                                                  |
|                            |                                  | Benefits<br>Other O&M<br>Consult, Legal, Temp<br>Fed/St/Co Fees<br>Debt Service                                  | 15,055,114<br>8,119,030<br>7,417,323<br>6,353,871<br>527,235<br>3,610,185<br>2,180,721<br>3,914,026                                    | 14,259,693<br>10,245,322<br>7,051,215<br>4,494,197<br>870,217<br>4,427,691<br>1,388,880<br>2,994,908                      | 15,675,630<br>12,285,809<br>8,147,514<br>8,567,774<br>1,524,675<br>4,190,493<br>3,048,611<br>4,505,000                                    | 15,670,880<br>12,567,011<br>8,523,430<br>6,048,800<br>1,468,175<br>4,190,493<br>2,395,100<br>4,505,000                                    | 16,866,851<br>13,507,675<br>9,808,204<br>7,246,191<br>1,612,215<br>4,190,368<br>2,070,200<br>10,980,000                                    |
|                            | Operating<br>Operating Total     | Benefits<br>Other O&M<br>Consult, Legal, Temp<br>Fed/St/Co Fees<br>Debt Service<br>Fixed Assets                  | 15,055,114<br>8,119,030<br>7,417,323<br>6,353,871<br>527,235<br>3,610,185<br>2,180,721                                                 | 14,259,693<br>10,245,322<br>7,051,215<br>4,494,197<br>870,217<br>4,427,691<br>1,388,880                                   | 15,675,630<br>12,285,809<br>8,147,514<br>8,567,774<br>1,524,675<br>4,190,493<br>3,048,611                                                 | 15,670,880<br>12,567,011<br>8,523,430<br>6,048,800<br>1,468,175<br>4,190,493<br>2,395,100                                                 | 16,866,851<br>13,507,675<br>9,808,204<br>7,246,191<br>1,612,215<br>4,190,368<br>2,070,200                                                  |
|                            |                                  | Benefits<br>Other O&M<br>Consult, Legal, Temp<br>Fed/St/Co Fees<br>Debt Service<br>Fixed Assets                  | 15,055,114<br>8,119,030<br>7,417,323<br>6,353,871<br>527,235<br>3,610,185<br>2,180,721<br>3,914,026                                    | 14,259,693<br>10,245,322<br>7,051,215<br>4,494,197<br>870,217<br>4,427,691<br>1,388,880<br>2,994,908                      | 15,675,630<br>12,285,809<br>8,147,514<br>8,567,774<br>1,524,675<br>4,190,493<br>3,048,611<br>4,505,000                                    | 15,670,880<br>12,567,011<br>8,523,430<br>6,048,800<br>1,468,175<br>4,190,493<br>2,395,100<br>4,505,000                                    | 16,866,851<br>13,507,675<br>9,808,204<br>7,246,191<br>1,612,215<br>4,190,368<br>2,070,200<br>10,980,000                                    |
|                            | Operating Total                  | Benefits<br>Other O&M<br>Consult, Legal, Temp<br>Fed/St/Co Fees<br>Debt Service<br>Fixed Assets<br>Transfer Outs | 15,055,114<br>8,119,030<br>7,417,323<br>6,353,871<br>527,235<br>3,610,185<br>2,180,721<br>3,914,026<br><b>47,177,506</b>               | 14,259,693<br>10,245,322<br>7,051,215<br>4,494,197<br>870,217<br>4,427,691<br>1,388,880<br>2,994,908<br><b>45,732,123</b> | 15,675,630<br>12,285,809<br>8,147,514<br>8,567,774<br>1,524,675<br>4,190,493<br>3,048,611<br>4,505,000<br><b>57,945,505</b>               | 15,670,880<br>12,567,011<br>8,523,430<br>6,048,800<br>1,468,175<br>4,190,493<br>2,395,100<br>4,505,000<br><b>55,368,889</b>               | 16,866,851<br>13,507,675<br>9,808,204<br>7,246,191<br>1,612,215<br>4,190,368<br>2,070,200<br>10,980,000<br><b>66,281,704</b>               |
|                            | Operating Total<br>Non Operating | Benefits<br>Other O&M<br>Consult, Legal, Temp<br>Fed/St/Co Fees<br>Debt Service<br>Fixed Assets<br>Transfer Outs | 15,055,114<br>8,119,030<br>7,417,323<br>6,353,871<br>527,235<br>3,610,185<br>2,180,721<br>3,914,026<br><b>47,177,506</b><br>22,903,236 | 14,259,693<br>10,245,322<br>7,051,215<br>4,494,197<br>870,217<br>4,427,691<br>1,388,880<br>2,994,908<br><b>45,732,123</b> | 15,675,630<br>12,285,809<br>8,147,514<br>8,567,774<br>1,524,675<br>4,190,493<br>3,048,611<br>4,505,000<br><b>57,945,505</b><br>23,331,487 | 15,670,880<br>12,567,011<br>8,523,430<br>6,048,800<br>1,468,175<br>4,190,493<br>2,395,100<br>4,505,000<br><b>55,368,889</b><br>30,635,000 | 16,866,851<br>13,507,675<br>9,808,204<br>7,246,191<br>1,612,215<br>4,190,368<br>2,070,200<br>10,980,000<br><b>66,281,704</b><br>38,610,000 |