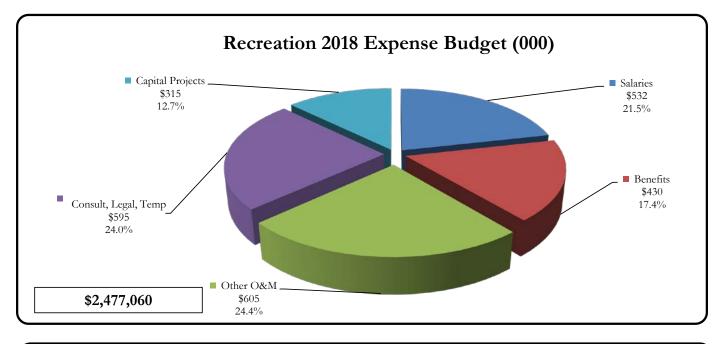

budget
- Hydroelectric's estimated increase is \$690K over 2018 budget
- District overall estimated increase is \$4.3M over 2018 budget

#### **Capital Expenditure:**

- Water's estimated increase is \$7.4M over 2018 budget, drawing down \$13M or remaining 2016A Bond Proceeds
- Recreation flat against 2018 budget, Hydroelectric's estimated to increase \$615K over 2018 budget
- District overall estimated increase is \$8M over 2018 budget driven by Combie Phase 1

#### Nevada Irrigation District Fiscal Year 2019

#### **Operating & Non Operating Budget**





Fiscal Year 2019

#### **Operating & Non Operating Budget**





#### Nevada Irrigation District Fiscal Year 2019 Operating & Non Operating Budget





#### Nevada Irrigation District Fiscal Year 2019 Operating & Non Operating Budget





#### Nevada Irrigation District Fiscal Year 2019 Operating & Non Operating Budget





#### Fiscal Year 2019

#### Operating & Non Operating Budget: All Divisions by Fund

| Operating & Non Operat | ting Budgets:              |                                                            | 2016 Act                                            | 2017 Act                                           | 2018 Fcst                                           | Initial<br>2018 Bud                                 | 2019 Bud                                            |
|------------------------|----------------------------|------------------------------------------------------------|-----------------------------------------------------|----------------------------------------------------|---------------