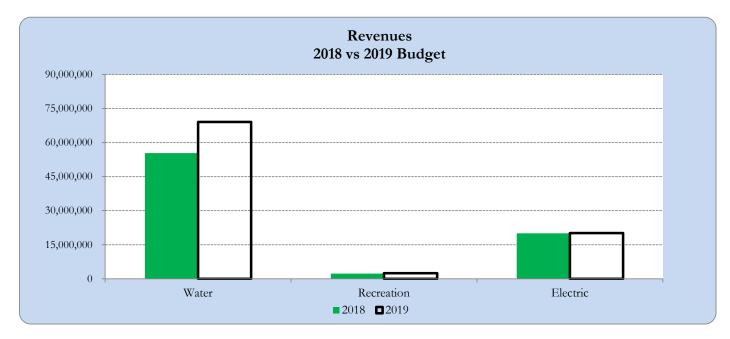

#### Operating & Non Operating Budget: All Divisions by Fund

| Operating & Non Operat | ting Budgets:              |                                                            | 2016 Act                                            | 2017 Act                                           | 2018 Fcst                                           | Initial<br>2018 Bud                                 | 2019 Bud                                            |
|------------------------|----------------------------|------------------------------------------------------------|-----------------------------------------------------|----------------------------------------------------|-----------------------------------------------------|-----------------------------------------------------|-----------------------------------------------------|
| Revenues               | Operating                  | Water Division                                             | 26,324,253                                          | 27,083,575                                         | 30,788,774                                          | 31,088,571                                          | 41,509,674                                          |
|                        |                            | Recreation Division                                        | 2,128,270                                           | 2,261,743                                          | 2,352,502                                           | 2,319,273                                           | 2,470,127                                           |
|                        |                            | Electric Division                                          | 22,602,085                                          | 23,518,078                                         | 23,710,164                                          | 20,043,949                                          | 20,124,690                                          |
| ·                      | Non Operating              | Water Division                                             | 17,233,896                                          | 15,629,363                                         | 25,884,011                                          | 24,260,170                                          | 27,574,953                                          |
|                        |                            | Recreation Division                                        | 541,452                                             | 200,000                                            | 315,000                                             | 315,000                                             | 315,000                                             |
| Revenues Total         |                            |                                                            | 68,829,956                                          | 68,692,759                                         | 83,050,451                                          | 78,026,963                                          | 91,994,445                                          |
|                        |                            |                                                            |                                                     |                                                    | , ,                                                 |                                                     | ,,,,,,,,,,,,,,,,,,,,,,,,,,,,,,,,,,,,,,,             |
| Expenses               | Operating                  | Water Division                                             | 33,896,441                                          | 33,936,846                                         | 39,461,080                                          | 38,134,377                                          | 41,571,887                                          |
| Expenses               | Operating                  | Water Division<br>Recreation Division                      |                                                     |                                                    |                                                     |                                                     |                                                     |
| Expenses               | Operating                  |                                                            | 33,896,441                                          | 33,936,846                                         | 39,461,080                                          | 38,134,377                                          | 41,571,887                                          |
| Expenses               | Operating<br>Non Operating | Recreation Division                                        | 33,896,441<br>1,725,131                             | 33,936,846<br>1,948,036                            | 39,461,080<br>2,168,759                             | 38,134,377<br>2,162,060                             | 41,571,887<br>2,427,160                             |
| Expenses               |                            | Recreation Division<br>Electric Division                   | 33,896,441<br>1,725,131<br>11,555,934               | 33,936,846<br>1,948,036<br>9,847,241               | 39,461,080<br>2,168,759<br>16,315,666               | 38,134,377<br>2,162,060<br>15,072,452               | 41,571,887<br>2,427,160<br>22,282,658               |
| Expenses               |                            | Recreation Division<br>Electric Division<br>Water Division | 33,896,441<br>1,725,131<br>11,555,934<br>20,256,068 | 33,936,846<br>1,948,036<br>9,847,241<br>16,867,583 | 39,461,080<br>2,168,759<br>16,315,666<br>18,753,129 | 38,134,377<br>2,162,060<br>15,072,452<br>26,120,000 | 41,571,887<br>2,427,160<br>22,282,658<br>33,480,000 |

Fiscal Year 2019

|                                    |                          | 2016 Act   | 2017 Act   | 2018 Fcst  | 2018 Bud        | 2019 Bud   |
|------------------------------------|--------------------------|------------|------------|------------|-----------------|------------|
| Operating & Non Operating Budgets: |                          |            |            |            |                 |            |
| Revenues                           |                          | -          |            |            |                 |            |
| Operating                          | Treated Water            | 13,471,424 | 14,500,418 | 15,853,262 | 16,197,130      | 19,904,335 |
|                                    | Raw Water                | 6,468,303  | 7,014,398  | 7,000,000  | 7,461,948       | 7,540,400  |
|                                    | Interest Income          | 956,295    | 1,458,435  | 1,200,000  | 1,200,000       | 1,350,000  |
|                                    | New Connect/Install      | 178,877    | 276,237    | 286,088    | <b>199,3</b> 70 | 297,532    |
|                                    | Rents & Leases           | 134,797    | 220,965    | 280,013    | 285,814         | 291,214    |
|                                    | Standby                  | 124,532    | 128,572    | 102,331    | 128,740         | 108,184    |
|                                    | Reimb/Fees/Other         | 782,326    | 689,642    | 1,413,140  | 731,629         | 1,469,666  |
|                                    | Grants - Operating       |            |            | 150,000    | 380,000         | 685,825    |
|                                    | Transfer Ins - Operating | 4,207,699  | 2,794,908  | 4,503,940  | 4,503,940       | 9,862,518  |
| Operating Total                    |                          | 26,324,253 | 27,083,575 | 30,788,774 | 31,088,571      | 41,509,674 |
|                                    |                          | 11 262 227 | 11 401 027 | 10.007.222 | 11 001 710      | 12 440 052 |
| Non Operating                      | Property Taxes           | 11,363,337 | 11,401,037 | 12,087,333 | 11,881,710      | 12,449,953 |
|                                    | Transfer Ins-Bonds       | 4,168,496  | 3,036,424  | 10,000,000 | 10,000,000      | 13,050,000 |
|                                    | Grants - Capital         | 1,126,782  | 495,361    | 2,316,720  | 2,000,000       | 300,000    |
|                                    | Transfer Ins - Capital   | 575,281    | 696,541    | 1,479,958  | 378,460         | 1,775,000  |
| Non Operating Total                |                          | 17,233,896 | 15,629,363 | 25,884,011 | 24,260,170      | 27,574,953 |