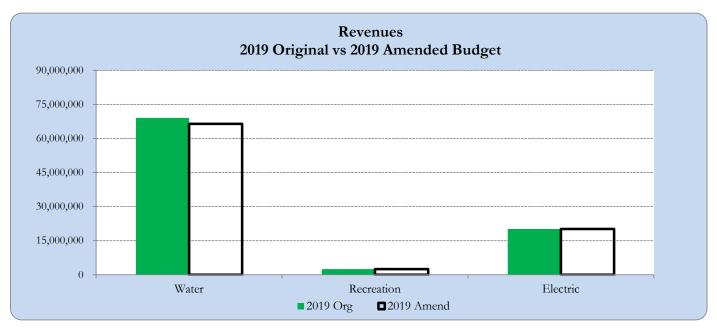

# **ATTACHMENT B**

2019 Budget Summary Achieving 5% Reduction

2019 Budget with Revenue & Expense Amendments (5% Reduction)

|             |                  |              | Account Category    | Adopted<br>Budget | Remaining<br>Budget | Recommended Adjustment | Budget after<br>Adjustment | % Adopted Budget |
|-------------|------------------|--------------|---------------------|-------------------|---------------------|------------------------|----------------------------|------------------|
| Revenue     | Water            | Operating    | Water Sales         | 27,444,735        |                     | (2,465,653)            | 24,979,082                 | -8.98%           |
|             |                  | 1 6          | Interest Income     | 1,350,000         |                     | (150,000)              | 1,200,000                  | -11.11%          |
|             |                  |              | Grants - Operating  | 685,825           |                     | , , ,                  | 685,825                    |                  |
|             |                  |              | New Connect/Install | 297,532           |                     |                        | 297,532                    |                  |
|             |                  |              | Reimb/Fees/Other    | 1,469,666         |                     |                        | 1,469,666                  |                  |
|             |                  |              | Rents & Leases      | 291,214           |                     |                        | 291,214                    |                  |
|             |                  |              | Standby             | 108,184           |                     |                        | 108,184                    |                  |
|             |                  |              | Transfer Ins: Hydro | 9,290,000         |                     |                        | 9,290,000                  |                  |
|             |                  |              | Transfer Ins: Other | 572,518           |                     |                        | 572,518                    |                  |
|             |                  | Nonoperating | Property Taxes      | 12,449,953        |                     |                        | 12,449,953                 |                  |
|             |                  |              | Grants - Capital    | 300,000           |                     |                        | 300,000                    |                  |
|             |                  |              | Transfer Ins: Bonds | 13,050,000        |                     |                        | 13,050,000                 |                  |
|             |                  |              | Transfer Ins: Hydro | 1,775,000         |                     |                        | 1,775,000                  |                  |
|             | Water Sum        |              |                     | 69,084,627        |                     | (2,615,653)            | 66,468,974                 |                  |
|             | Recreation       | Operating    | Recreation Revenues | 2,470,127         |                     |                        | 2,470,127                  |                  |
|             |                  | Nonoperating | Recreation Revenues | 315,000           |                     |                        | 315,000                    |                  |
|             | Recreation Sum   |              |                     | 2,785,127         |                     |                        | 2,785,127                  |                  |
|             | Hydroelectric    | Operating    | Hydro Revenues      | 20,124,690        |                     |                        | 20,124,690                 |                  |
|             | Hydroelectric Su | ım           |                     | 20,124,690        |                     |                        | 20,124,690                 |                  |
| Revenue Sum |                  |              |                     | 91,994,444        |                     | (2,615,653)            | 89,378,791                 |                  |