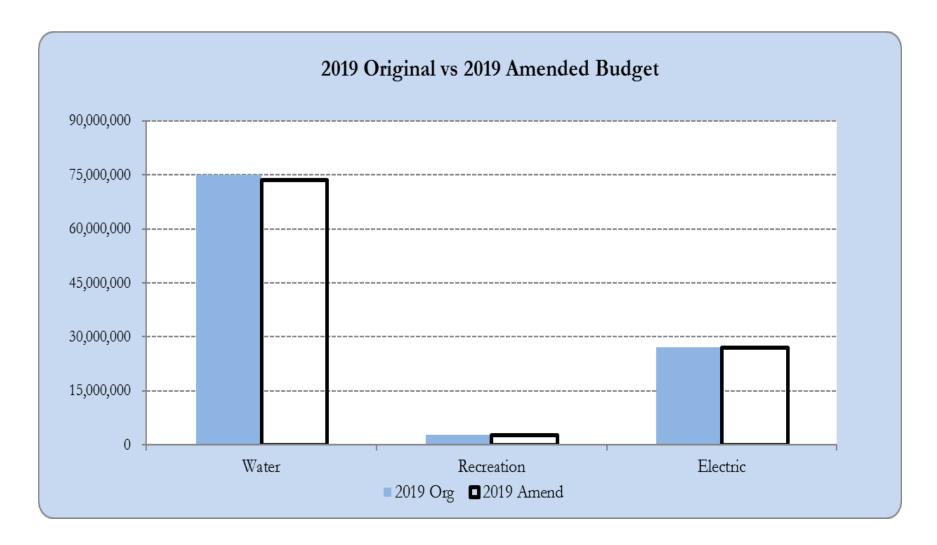

# **ATTACHMENT B**

2019 Budget Summary Achieving 5% Reduction

2019 Budget with Revenue & Expense Amendments (5% Reduction)

|             |                  |              | Account Category    | Adopted<br>Budget | Remaining<br>Budget | Recommended Adjustment | Budget after<br>Adjustment | % Adopted Budget |
|-------------|------------------|--------------|---------------------|-------------------|---------------------|------------------------|----------------------------|------------------|
| Revenue     | Water            | Operating    | Water Sales         | 27,444,735        |                     | (2,465,653)            | 24,979,082                 | -8.98%           |
|             |                  | 1 6          | Interest Income     | 1,350,000         |                     | (150,000)              | 1,200,000                  | -11.11%          |
|             |                  |              | Grants - Operating  | 685,825           |                     | , , ,                  | 685,825                    |                  |
|             |                  |              | New Connect/Install | 297,532           |                     |                        | 297,532                    |                  |
|             |                  |              | Reimb/Fees/Other    | 1,469,666         |                     |                        | 1,469,666                  |                  |
|             |                  |              | Rents & Leases      | 291,214           |                     |                        | 291,214                    |                  |
|             |                  |              | Standby             | 108,184           |                     |                        | 108,184                    |                  |
|             |                  |              | Transfer Ins: Hydro | 9,290,000         |                     |                        | 9,290,000                  |                  |
|             |                  |              | Transfer Ins: Other | 572,518           |                     |                        | 572,518                    |                  |
|             |                  | Nonoperating | Property Taxes      | 12,449,953        |                     |                        | 12,449,953                 |                  |
|             |                  |              | Grants - Capital    | 300,000           |                     |                        | 300,000                    |                  |
|             |                  |              | Transfer Ins: Bonds | 13,050,000        |                     |                        | 13,050,000                 |                  |
|             |                  |              | Transfer Ins: Hydro | 1,775,000         |                     |                        | 1,775,000                  |                  |
|             | Water Sum        |              |                     | 69,084,627        |                     | (2,615,653)            | 66,468,974                 |                  |
|             | Recreation       | Operating    | Recreation Revenues | 2,470,127         |                     |                        | 2,470,127                  |                  |
|             |                  | Nonoperating | Recreation Revenues | 315,000           |                     |                        | 315,000                    |                  |
|             | Recreation Sum   |              |                     | 2,785,127         |                     |                        | 2,785,127                  |                  |
|             | Hydroelectric    | Operating    | Hydro Revenues      | 20,124,690        |                     |                        | 20,124,690                 |                  |
|             | Hydroelectric Su | ım           |                     | 20,124,690        |                     |                        | 20,124,690                 |                  |
| Revenue Sum |                  |              |                     | 91,994,444        |                     | (2,615,653)            | 89,378,791                 |                  |

2019 Budget with Revenue & Expense Amendments (5% Reduction)

|             |                  |              | Account Category     | Adopted<br>Budget | Remaining<br>Budget | Recommended Adjustment | Budget after Adjustment | % Adopted Budget |
|-------------|------------------|--------------|----------------------|-------------------|---------------------|------------------------|-------------------------|------------------|
| Expense     | Water            | Operating    | Salary & Benefits    | 23,933,965        | 17,814,976          | (224,547)              | 17,590,429              | -0.94%           |
|             |                  | _            | Consult, Legal, Temp | 3,753,800         | 2,585,498           | (614,619)              | 1,970,879               | -16.37%          |
|             |                  |              | Equipment Maint      | 1,073,822         | 866,939             | (46,828)               | 820,111                 | -4.36%           |
|             |                  |              | Fixed Assets         | 1,295,200         | 331,575             | (114,678)              | 216,897                 | -8.85%           |
|             |                  |              | Materials            | 2,135,500         | 1,775,076           | (210,140)              | 1,564,936               | -9.84%           |
|             |                  |              | Oper & Main          | 9,424,600         | 5,920,035           | (887,725)              | 5,032,310               | -9.42%           |
|             | Water Sum        |              |                      | 41,616,887        | 29,294,100          | (2,098,537)            | 27,195,563              | -5.04%           |
|             | Recreation       | Operating    | Salary & Benefits    | 1,150,170         | 915,244             | (112,998)              | 802,246                 | -9.82%           |
|             |                  |              | Consult, Legal, Temp | 688,991           | 667,120             | ,                      | 667,120                 |                  |
|             |                  |              | Equipment Maint      | 72,000            | 55,325              |                        | 55,325                  |                  |
|             |                  |              | Materials            | 180,000           | 177,361             | (10,000)               | 167,361                 | -5.56%           |
|             |                  |              | Oper & Main          | 336,000           | 283,424             | (2,000)                | 281,424                 | -0.60%           |
|             |                  | Nonoperating | Projects             | 315,000           | 188,489             | (12,000)               | 176,489                 | -3.81%           |
|             | Recreation Sum   |              |                      | 2,742,161         | 2,286,964           | (136,998)              | 2,149,966               | -5.00%           |
|             | Hydroelectric    | Operating    | Salary & Benefits    | 5,030,393         | 3,855,283           | (70,000)               | 3,785,283               | -1.39%           |
|             | 3                | 1 8          | Consult, Legal, Temp | 2,679,400         | 1,680,825           | (55,000)               | 1,625,825               | -2.05%           |
|             |                  |              | Equipment Maint      | 466,600           | 404,184             | (55,000)               | 349,184                 | -11.79%          |
|             |                  |              | Fixed Assets         | 775,000           | 666,415             | (60,000)               | 606,415                 | -7.74%           |
|             |                  |              | Materials            | 481,500           | 388,212             | (45,000)               | 343,212                 | -9.35%           |
|             |                  |              | Oper & Main          | 12,849,765        | 9,781,276           | (70,000)               | 9,711,276               | -0.54%           |
|             |                  | Nonoperating | Projects             | 4,815,000         | 3,844,594           | (985,000)              | 2,859,594               | -20.46%          |
|             | Hydroelectric St | um           |                      | 27,097,658        | 20,620,790          | (1,340,000)            | 19,280,790              | -4.95%           |
| Expense Sum |                  |              |                      | 71,456,706        | 52,201,853          | (3,575,535)            | 48,626,318              | -5.00%           |

2019 Budget with Revenue & Expense Amendments (5% Reduction)

Department Summary Schedule

| Departments              | Adopted<br>Budget | Remaining<br>Budget | 5% Reduction<br>Adjustment | Budget after<br>Adjustment | % Adopted<br>Budget |
|--------------------------|-------------------|---------------------|----------------------------|----------------------------|---------------------|
| 10113 Directors          | 229,925           | 146,400             | (4,438)                    | 141,962                    | -1.93%              |
| 10114 Administration     | 7,184,520         | 4,058,380           | (458,625)                  | 3,599,755                  | -6.38%              |
| 10115 Management         | 2,123,723         | 1,518,013           | (129,869)                  | 1,388,144                  | -6.12%              |
| 10116 Watershed          | 1,149,673         | 703,585             | (59,700)                   | 643,885                    | -5.19%              |
| 10117 Human Resources    | 512,387           | 393,989             | (26,400)                   | 367,589                    | -5.15%              |
| 10118 Info Services      | 859,861           | 660,413             | (43,320)                   | 617,093                    | -5.04%              |
| 10131 Cashiering         | 209,540           | 155,527             | (600)                      | 154,927                    | -0.29%              |
| 10133 Customer Service   | 1,649,035         | 1,264,704           | (83,519)                   | 1,181,185                  | -5.06%              |
| 10135 Accounting         | 1,175,369         | 872,023             | (54,290)                   | 817,733                    | -4.62%              |
| 10151 Engineering        | 3,894,775         | 2,911,565           | (195,000)                  | 2,716,565                  | -5.01%              |
| 10171 Water Operations   | 9,882,405         | 7,318,259           | (445,106)                  | 6,873,153                  | -4.50%              |
| 10191 Maintenance        | 9,664,549         | 6,890,769           | (357,000)                  | 6,533,769                  | -3.69%              |
| 10192 Vegetation         | 1,251,494         | 1,039,869           | (138,400)                  | 901,469                    | -11.06%             |
| 10193 Purchasing         | 1,049,022         | 791,155             | (55,470)                   | 735,685                    | -5.29%              |
| 10195 Shop Operations    | 780,609           | 569,449             | (46,800)                   | 522,649                    | -6.00%              |
| 30250 General Recreation | 2,236,968         | 1,828,512           | (124,998)                  | 1,703,514                  | -5.59%              |
| 30254 Jackson Meadow     | 505,193           | 458,452             | (12,000)                   | 446,452                    | -2.38%              |
| 50112 Hydro Admin        | 20,781,347        | 15,797,481          | (1,115,000)                | 14,682,481                 | -5.37%              |
| 50161 Hydro Operations   | 2,445,637         | 1,853,817           | (55,000)                   | 1,798,817                  | -2.25%              |
| 50167 Hydro Maintenance  | 3,870,674         | 2,969,492           | (170,000)                  | 2,799,492                  | -4.39%              |
| Grand Total              | 71,456,706        | 52,201,853          | (3,575,535)                | 48,626,318                 | -5.00%              |