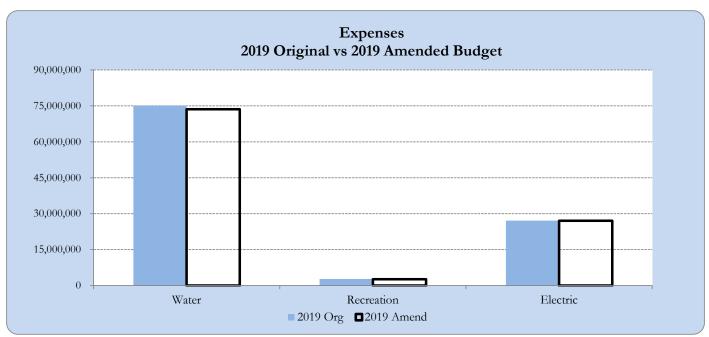

# **ATTACHMENT B**

2019 Budget Summary Achieving 5% Reduction

2019 Budget with Revenue & Expense Amendments (5% Reduction)

|             |                  |              | Account Category    | Adopted<br>Budget | Remaining<br>Budget | Recommended Adjustment | Budget after<br>Adjustment | % Adopted Budget |
|-------------|------------------|--------------|---------------------|-------------------|---------------------|------------------------|----------------------------|------------------|
| Revenue     | Water            | Operating    | Water Sales         | 27,444,735        |                     | (2,465,653)            | 24,979,082                 | -8.98%           |
|             |                  | 1 6          | Interest Income     | 1,350,000         |                     | (150,000)              | 1,200,000                  | -11.11%          |
|             |                  |              | Grants - Operating  | 685,825           |                     | , , ,                  | 685,825                    |                  |
|             |                  |              | New Connect/Install | 297,532           |                     |                        | 297,532                    |                  |
|             |                  |              | Reimb/Fees/Other    | 1,469,666         |                     |                        | 1,469,666                  |                  |
|             |                  |              | Rents & Leases      | 291,214           |                     |                        | 291,214                    |                  |
|             |                  |              | Standby             | 108,184           |                     |                        | 108,184                    |                  |
|             |                  |              | Transfer Ins: Hydro | 9,290,000         |                     |                        | 9,290,000                  |                  |
|             |                  |              | Transfer Ins: Other | 572,518           |                     |                        | 572,518                    |                  |
|             |                  | Nonoperating | Property Taxes      | 12,449,953        |                     |                        | 12,449,953                 |                  |
|             |                  |              | Grants - Capital    | 300,000           |                     |                        | 300,000                    |                  |
|             |                  |              | Transfer Ins: Bonds | 13,050,000        |                     |                        | 13,050,000                 |                  |
|             |                  |              | Transfer Ins: Hydro | 1,775,000         |                     |                        | 1,775,000                  |                  |
|             | Water Sum        |              |                     | 69,084,627        |                     | (2,615,653)            | 66,468,974                 |                  |
|             | Recreation       | Operating    | Recreation Revenues | 2,470,127         |                     |                        | 2,470,127                  |                  |
|             |                  | Nonoperating | Recreation Revenues | 315,000           |                     |                        | 315,000                    |                  |
|             | Recreation Sum   |              |                     | 2,785,127         |                     |                        | 2,785,127                  |                  |
|             | Hydroelectric    | Operating    | Hydro Revenues      | 20,124,690        |                     |                        | 20,124,690                 |                  |
|             | Hydroelectric Su | ım           |                     | 20,124,690        |                     |                        | 20,124,690                 |                  |
| Revenue Sum |                  |              |                     | 91,994,444        |                     | (2,615,653)            | 89,378,791                 |                  |

2019 Budget with Revenue & Expense Amendments (5% Reduction)

|             |                  |              | Account Category     | Adopted<br>Budget | Remaining<br>Budget | Recommended Adjustment | Budget after Adjustment | % Adopted Budget |
|-------------|------------------|--------------|----------------------|-------------------|---------------------|------------------------|-------------------------|------------------|
| Expense     | Water            | Operating    | Salary & Benefits    | 23,933,965        | 17,814,976          | (224,547)              | 17,590,429              | -0.94%           |
|             |                  | _            | Consult, Legal, Temp | 3,753,800         | 2,585,498           | (614,619)              | 1,970,879               | -16.37%          |
|             |                  |              | Equipment Maint      | 1,073,822         | 866,939             | (46,828)               | 820,111                 | -4.36%           |
|             |                  |              | Fixed Assets         | 1,295,200         | 331,575             | (114,678)              | 216,897                 | -8.85%           |
|             |                  |              | Materials            | 2,135,500         | 1,775,076           | (210,140)              | 1,564,936               | -9.84%           |
|             |                  |              | Oper & Main          | 9,424,600         | 5,920,035           | (887,725)              | 5,032,310               | -9.42%           |
|             | Water Sum        |              |                      | 41,616,887        | 29,294,100          | (2,098,537)            | 27,195,563              | -5.04%           |
|             | Recreation       | Operating    | Salary & Benefits    | 1,150,170         | 915,244             | (112,998)              | 802,246                 | -9.82%           |
|             |                  |              | Consult, Legal, Temp | 688,991           | 667,120             | ,                      | 667,120                 |                  |
|             |                  |              | Equipment Maint      | 72,000            | 55,325              |                        | 55,325                  |                  |
|             |                  |              | Materials            | 180,000           | 177,361             | (10,000)               | 167,361                 | -5.56%           |
|             |                  |              | Oper & Main          | 336,000           | 283,424             | (2,000)                | 281,424                 | -0.60%           |
|             |                  | Nonoperating | Projects             | 315,000           | 188,489             | (12,000)               | 176,489                 | -3.81%           |
|             | Recreation Sum   |              |                      | 2,742,161         | 2,286,964           | (136,998)              | 2,149,966               | -5.00%           |
|             | Hydroelectric    | Operating    | Salary & Benefits    | 5,030,393         | 3,855,283           | (70,000)               | 3,785,283               | -1.39%           |
|             | 3                | 1 8          | Consult, Legal, Temp | 2,679,400         | 1,680,825           | (55,000)               | 1,625,825               | -2.05%           |
|             |                  |              | Equipment Maint      | 466,600           | 404,184             | (55,000)               | 349,184                 | -11.79%          |
|             |                  |              | Fixed Assets         | 775,000           | 666,415             | (60,000)               | 606,415                 | -7.74%           |
|             |                  |              | Materials            | 481,500           | 388,212             | (45,000)               | 343,212                 | -9.35%           |
|             |                  |              | Oper & Main          | 12,849,765        | 9,781,276           | (70,000)               | 9,711,276               | -0.54%           |
|             |                  | Nonoperating | Projects             | 4,815,000         | 3,844,594           | (985,000)              | 2,859,594               | -20.46%          |
|             | Hydroelectric St | um           |                      | 27,097,658        | 20,620,790          | (1,340,000)            | 19,280,790              | -4.95%           |
| Expense Sum |                  |              |                      | 71,456,706        | 52,201,853          | (3,575,535)            | 48,626,318              | -5.00%           |

2019 Budget with Revenue & Expense Amendments (5% Reduction)

Department Summary Schedule

| Departments              | Adopted<br>Budget | Remaining<br>Budget | 5% Reduction<br>Adjustment | Budget after<br>Adjustment | % Adopted<br>Budget |
|--------------------------|-------------------|---------------------|----------------------------|----------------------------|---------------------|
| 10113 Directors          | 229,925           | 146,400             | (4,438)                    | 141,962                    | -1.93%              |
| 10114 Administration     | 7,184,520         | 4,058,380           | (458,625)                  | 3,599,755                  | -6.38%              |
| 10115 Management         | 2,123,723         | 1,518,013           | (129,869)                  | 1,388,144                  | -6.12%              |
| 10116 Watershed          | 1,149,673         | 703,585             | (59,700)                   | 643,885                    | -5.19%              |
| 10117 Human Resources    | 512,387           | 393,989             | (26,400)                   | 367,589                    | -5.15%              |
| 10118 Info Services      | 859,861           | 660,413             | (43,320)                   | 617,093                    | -5.04%              |
| 10131 Cashiering         | 209,540           | 155,527             | (600)                      | 154,927                    | -0.29%              |
| 10133 Customer Service   | 1,649,035         | 1,264,704           | (83,519)                   | 1,181,185                  | -5.06%              |
| 10135 Accounting         | 1,175,369         | 872,023             | (54,290)                   | 817,733                    | -4.62%              |
| 10151 Engineering        | 3,894,775         | 2,911,565           | (195,000)                  | 2,716,565                  | -5.01%              |
| 10171 Water Operations   | 9,882,405         | 7,318,259           | (445,106)                  | 6,873,153                  | -4.50%              |
| 10191 Maintenance        | 9,664,549         | 6,890,769           | (357,000)                  | 6,533,769                  | -3.69%              |
| 10192 Vegetation         | 1,251,494         | 1,039,869           | (138,400)                  | 901,469                    | -11.06%             |
| 10193 Purchasing         | 1,049,022         | 791,155             | (55,470)                   | 735,685                    | -5.29%              |
| 10195 Shop Operations    | 780,609           | 569,449             | (46,800)                   | 522,649                    | -6.00%              |
| 30250 General Recreation | 2,236,968         | 1,828,512           | (124,998)                  | 1,703,514                  | -5.59%              |
| 30254 Jackson Meadow     | 505,193           | 458,452             | (12,000)                   | 446,452                    | -2.38%              |
| 50112 Hydro Admin        | 20,781,347        | 15,797,481          | (1,115,000)                | 14,682,481                 | -5.37%              |
| 50161 Hydro Operations   | 2,445,637         | 1,853,817           | (55,000)                   | 1,798,817                  | -2.25%              |
| 50167 Hydro Maintenance  | 3,870,674         | 2,969,492           | (170,000)                  | 2,799,492                  | -4.39%              |
| Grand Total              | 71,456,706        | 52,201,853          | (3,575,535)                | 48,626,318                 | -5.00%              |