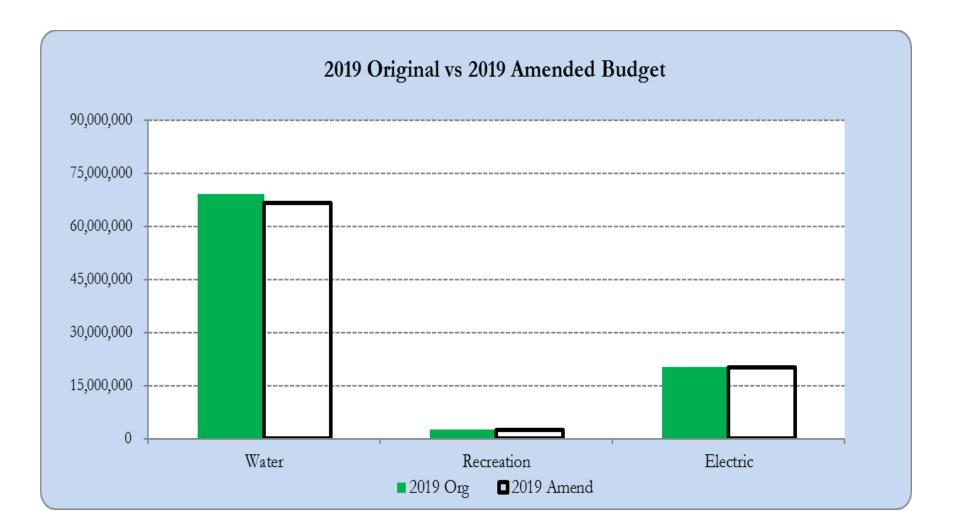

# **ATTACHMENT B**

2019 Budget Summary Achieving 5% Reduction

2019 Budget with Revenue & Expense Amendments (5% Reduction)

|             |                  |              | Account Category    | Adopted<br>Budget | Remaining<br>Budget | Recommended Adjustment | Budget after<br>Adjustment | % Adopted Budget |
|-------------|------------------|--------------|---------------------|-------------------|---------------------|------------------------|----------------------------|------------------|
| Revenue     | Water            | Operating    | Water Sales         | 27,444,735        |                     | (2,465,653)            | 24,979,082                 | -8.98%           |
|             |                  | 1 6          | Interest Income     | 1,350,000         |                     | (150,000)              | 1,200,000                  | -11.11%          |
|             |                  |              | Grants - Operating  | 685,825           |                     | , , ,                  | 685,825                    |                  |
|             |                  |              | New Connect/Install | 297,532           |                     |                        | 297,532                    |                  |
|             |                  |              | Reimb/Fees/Other    | 1,469,666         |                     |                        | 1,469,666                  |                  |
|             |                  |              | Rents & Leases      | 291,214           |                     |                        | 291,214                    |                  |
|             |                  |              | Standby             | 108,184           |                     |                        | 108,184                    |                  |
|             |                  |              | Transfer Ins: Hydro | 9,290,000         |                     |                        | 9,290,000                  |                  |
|             |                  |              | Transfer Ins: Other | 572,518           |                     |                        | 572,518                    |                  |
|             |                  | Nonoperating | Property Taxes      | 12,449,953        |                     |                        | 12,449,953                 |                  |
|             |                  |              | Grants - Capital    | 300,000           |                     |                        | 300,000                    |                  |
|             |                  |              | Transfer Ins: Bonds | 13,050,000        |                     |                        | 13,050,000                 |                  |
|             |                  |              | Transfer Ins: Hydro | 1,775,000         |                     |                        | 1,775,000                  |                  |
|             | Water Sum        |              |                     | 69,084,627        |                     | (2,615,653)            | 66,468,974                 |                  |
|             | Recreation       | Operating    | Recreation Revenues | 2,470,127         |                     |                        | 2,470,127                  |                  |
|             |                  | Nonoperating | Recreation Revenues | 315,000           |                     |                        | 315,000                    |                  |
|             | Recreation Sum   |              |                     | 2,785,127         |                     |                        | 2,785,127                  |                  |
|             | Hydroelectric    | Operating    | Hydro Revenues      | 20,124,690        |                     |                        | 20,124,690                 |                  |
|             | Hydroelectric Su | ım           |                     | 20,124,690        |                     |                        | 20,124,690                 |                  |
| Revenue Sum |                  |              |                     | 91,994,444        |                     | (2,615,653)            | 89,378,791                 |                  |